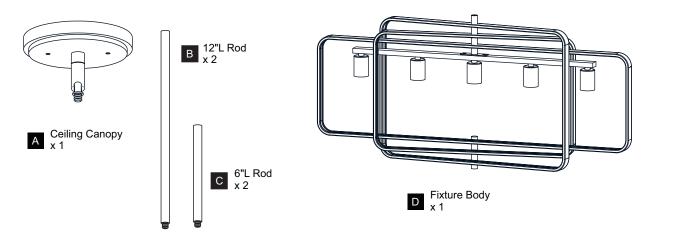

Before beginning installation, turn off electricity at the circuit breaker box or the main fuse box.

### • RISK OF FIRE - Use bulbs specified by the markings and/or labels on the fixture.

#### CAUTION

- For your safety, read instructions completely before beginning installation.
- If in doubt about electrical installation, consult a licensed electrician.
- Turn off electricity to fixture before replacing the bulb(s).

#### **TOOLS REQUIRED**



### **CARE AND MAINTENANCE**

• Wipe clean using soft, dry cloth or static duster. Always avoid using harsh chemicals and abrasives to clean fixture as they may damage the finish.

If you need further assistance call Quoizel Customer Care at 1-800-645-3184 (9:00am - 5:00pm EST), or visit us on-line at www.quoizel.com.

### **PACKAGE CONTENTS**



### **MOUNTING HARDWARE**











Outlet Box Screw

















Your installation is now complete! Restore electricity and save this sheet for future reference.