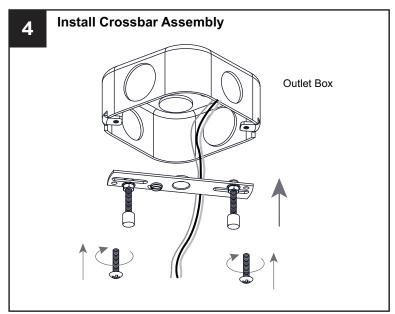

cuit breaker box or the main fuse box.

### • RISK OF FIRE - Use bulbs specified by the markings and/or labels on the fixture.

#### CAUTION

- For your safety, read instructions completely before beginning installation.
- If in doubt about electrical installation, consult a licensed electrician.
- Turn off electricity to fixture before replacing the bulb(s).

#### **TOOLS REQUIRED**



### **CARE AND MAINTENANCE**

• Wipe clean using soft, dry cloth or static duster. Always avoid using harsh chemicals and abrasives to clean fixture as they may damage the finish.

If you need further assistance call Quoizel Customer Care at 1-800-645-3184 (9:00am - 5:00pm EST), or visit us on-line at www.quoizel.com.

### **PACKAGE CONTENTS**



### **MOUNTING HARDWARE**











Outlet Box Screw

















Your installation is now complete! Restore electricity and save this sheet for future reference.