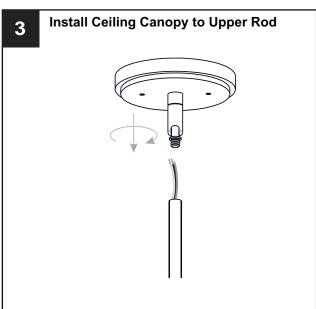

### **MOUNTING HARDWARE**

Outlet Box Screw

Your installation is now complete! Restore electricity and save this sheet for future reference.