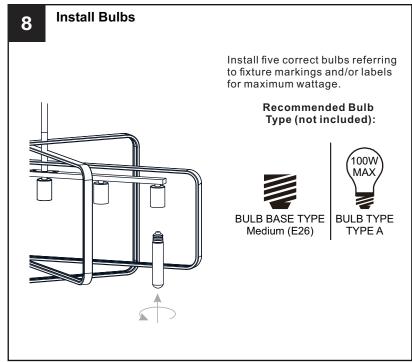

### • RISK OF FIRE - Use bulbs specified by the markings and/or labels on the fixture.