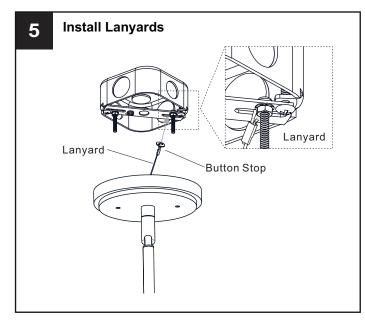

it breaker box or the main fuse box.

### • RISK OF FIRE - Use bulbs specified by the markings and/or labels on the fixture.

#### CAUTION

- For your safety, read instructions completely before beginning installation.
- If in doubt about electrical installation, consult a licensed electrician.
- Turn off electricity to fixture before replacing the bulb(s).

#### **TOOLS REQUIRED**



### **CARE AND MAINTENANCE**

• Wipe clean using soft, dry cloth or static duster. Always avoid using harsh chemicals and abrasives to clean fixture as they may damage the finish.

If you need further assistance call Quoizel Customer Care at 1-800-645-3184 (9:00am - 5:00pm EST), or visit us on-line at www.quoizel.com.

### **PACKAGE CONTENTS**



### **MOUNTING HARDWARE**











Outlet Box Screw

















Your installation is now complete! Restore electricity and save this sheet for future reference.