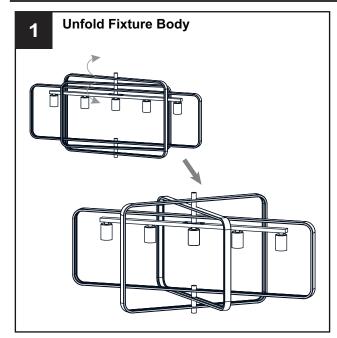

he circuit breaker box or the main fuse box.

### • RISK OF FIRE - Use bulbs specified by the markings and/or labels on the fixture.

#### CAUTION

- For your safety, read instructions completely before beginning installation.
- If in doubt about electrical installation, consult a licensed electrician.
- Turn off electricity to fixture before replacing the bulb(s).

#### **TOOLS REQUIRED**



### **CARE AND MAINTENANCE**

• Wipe clean using soft, dry cloth or static duster. Always avoid using harsh chemicals and abrasives to clean fixture as they may damage the finish.

If you need further assistance call Quoizel Customer Care at 1-800-645-3184 (9:00am - 5:00pm EST), or visit us on-line at www.quoizel.com.

### **PACKAGE CONTENTS**



### **MOUNTING HARDWARE**











Outlet Box Screw

















Your installation is now complete! Restore electricity and save this sheet for future reference.