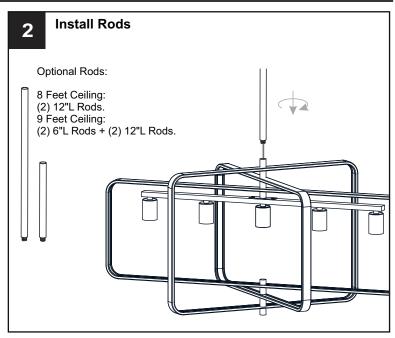

circuit breaker box or the main fuse box.

### • RISK OF FIRE - Use bulbs specified by the markings and/or labels on the fixture.

#### CAUTION

- For your safety, read instructions completely before beginning installation.
- If in doubt about electrical installation, consult a licensed electrician.
- Turn off electricity to fixture before replacing the bulb(s).

#### **TOOLS REQUIRED**



### **CARE AND MAINTENANCE**

• Wipe clean using soft, dry cloth or static duster. Always avoid using harsh chemicals and abrasives to clean fixture as they may damage the finish.

If you need further assistance call Quoizel Customer Care at 1-800-645-3184 (9:00am - 5:00pm EST), or visit us on-line at www.quoizel.com.

### **PACKAGE CONTENTS**



### **MOUNTING HARDWARE**











Outlet Box Screw

















Your installation is now complete! Restore electricity and save this sheet for future reference.