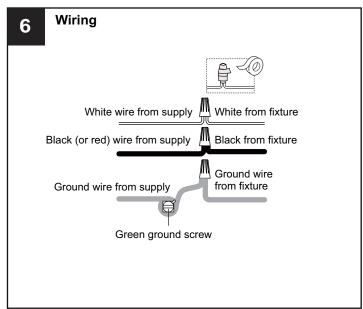

breaker box or the main fuse box.

### • RISK OF FIRE - Use bulbs specified by the markings and/or labels on the fixture.

#### CAUTION

- For your safety, read instructions completely before beginning installation.
- If in doubt about electrical installation, consult a licensed electrician.
- Turn off electricity to fixture before replacing the bulb(s).

#### **TOOLS REQUIRED**



### **CARE AND MAINTENANCE**

• Wipe clean using soft, dry cloth or static duster. Always avoid using harsh chemicals and abrasives to clean fixture as they may damage the finish.

If you need further assistance call Quoizel Customer Care at 1-800-645-3184 (9:00am - 5:00pm EST), or visit us on-line at www.quoizel.com.

### **PACKAGE CONTENTS**



### **MOUNTING HARDWARE**











Outlet Box Screw

















Your installation is now complete! Restore electricity and save this sheet for future reference.