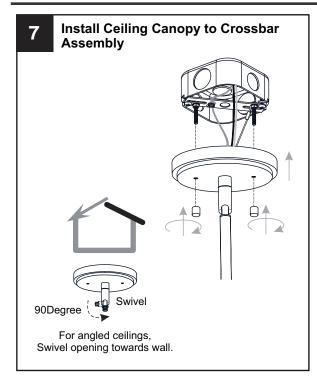

### **MOUNTING HARDWARE**

Outlet Box Screw

Your installation is now complete! Restore electricity and save this sheet for future reference.