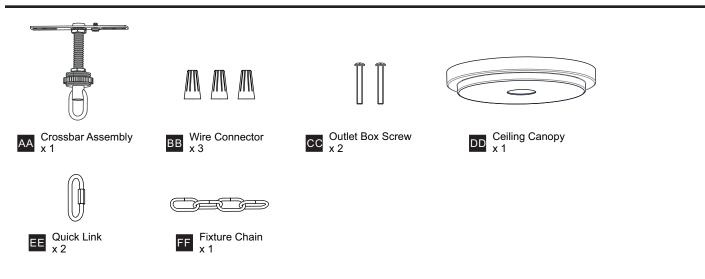

installation, turn off electricity at the circuit breaker box or the main fuse box.
- RISK OF FIRE Use bulbs specified by the markings and/or labels on the fixture.
- CAUTION

٠

- For your safety, read instructions completely before beginning installation.
- If in doubt about electrical installation, consult a licensed electrician.
- Turn off electricity to fixture before replacing the bulb(s).

#### **TOOLS REQUIRED**



### **CARE AND MAINTENANCE**

• Wipe clean using soft, dry cloth or static duster. Always avoid using harsh chemicals and abrasives to clean fixture as they may damage the finish.

If you need further assistance call Quoizel Customer Care at 1-800-645-3184 (9:00am - 5:00pm EST), or visit us on-line at www.quoizel.com.

## PACKAGE CONTENTS



#### **MOUNTING HARDWARE**



# INSTALLATION





Your installation is now complete! Restore electricity and save this sheet for future reference.