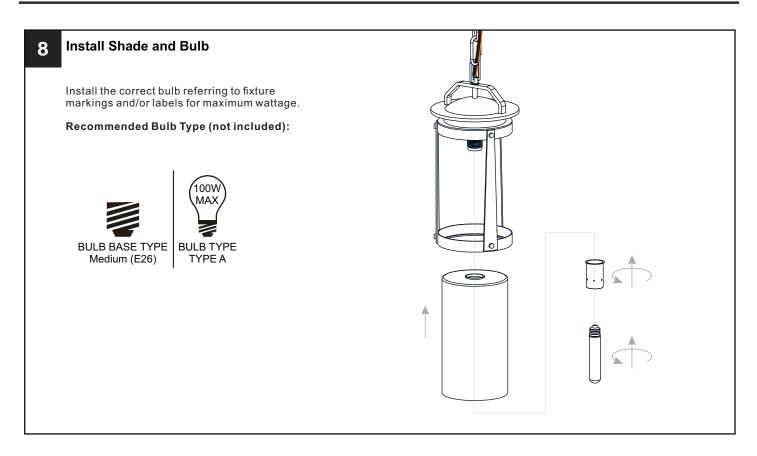

off electricity at the circuit breaker box or the main fuse box.
- RISK OF FIRE Use bulbs specified by the markings and/or labels on the fixture.
- CAUTION

٠

- For your safety, read instructions completely before beginning installation.
- If in doubt about electrical installation, consult a licensed electrician.
- Turn off electricity to fixture before replacing the bulb(s).

#### **TOOLS REQUIRED**



### **CARE AND MAINTENANCE**

• Wipe clean using soft, dry cloth or static duster. Always avoid using harsh chemicals and abrasives to clean fixture as they may damage the finish.

If you need further assistance call Quoizel Customer Care at 1-800-645-3184 (9:00am - 5:00pm EST), or visit us on-line at www.quoizel.com.

## PACKAGE CONTENTS



#### **MOUNTING HARDWARE**



# INSTALLATION





Your installation is now complete! Restore electricity and save this sheet for future reference.