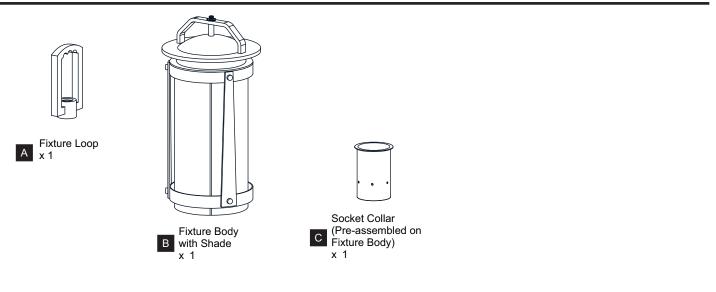

LECTRIC SHOCK Before beginning installation, turn off electricity at the circuit breaker box or the main fuse box.
- RISK OF FIRE Use bulbs specified by the markings and/or labels on the fixture.
- CAUTION

٠

- For your safety, read instructions completely before beginning installation.
- If in doubt about electrical installation, consult a licensed electrician.
- Turn off electricity to fixture before replacing the bulb(s).

#### **TOOLS REQUIRED**



### **CARE AND MAINTENANCE**

• Wipe clean using soft, dry cloth or static duster. Always avoid using harsh chemicals and abrasives to clean fixture as they may damage the finish.

If you need further assistance call Quoizel Customer Care at 1-800-645-3184 (9:00am - 5:00pm EST), or visit us on-line at www.quoizel.com.

## PACKAGE CONTENTS



#### **MOUNTING HARDWARE**



# INSTALLATION





Your installation is now complete! Restore electricity and save this sheet for future reference.