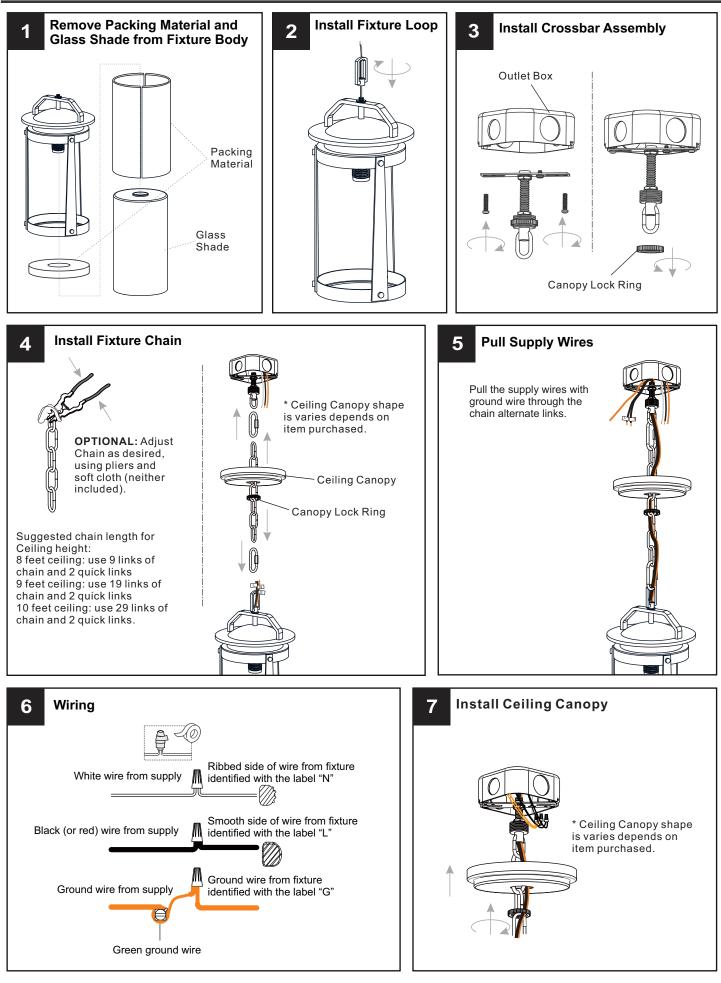

# INSTALLATION

Your installation is now complete! Restore electricity and save this sheet for future reference.