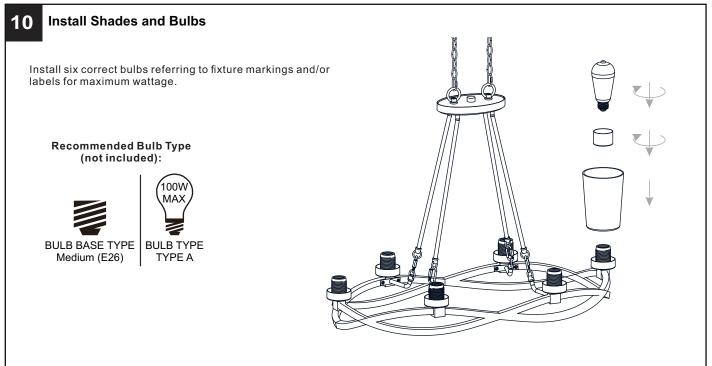

#### **WARNING**

- RISK OF ELECTRIC SHOCK Before beginning installation, turn off electricity at the circuit breaker box or the main fuse box.
- RISK OF FIRE Use bulbs specified by the markings and/or labels on the fixture.