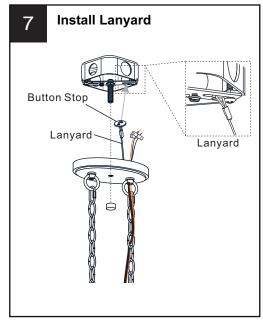

## **MOUNTING HARDWARE**

Wire Connector x 3

Outlet Box Screw x 2

Quick Link

Fixture Chain x 2

Your installation is now complete! Restore electricity and save this sheet for future reference.