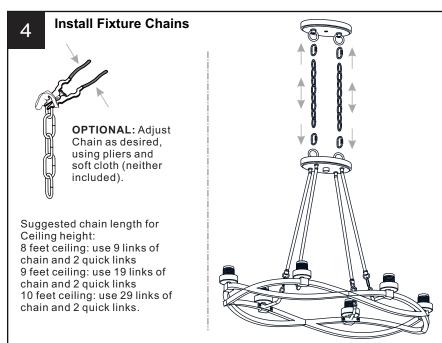

## **MOUNTING HARDWARE**

Wire Connector x 3

Outlet Box Screw x 2

Quick Link

Fixture Chain x 2

Your installation is now complete! Restore electricity and save this sheet for future reference.