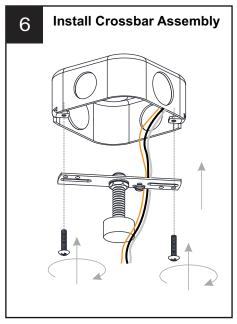

## **MOUNTING HARDWARE**

Wire Connector x 3

Outlet Box Screw x 2

Quick Link

Fixture Chain x 2

Your installation is now complete! Restore electricity and save this sheet for future reference.