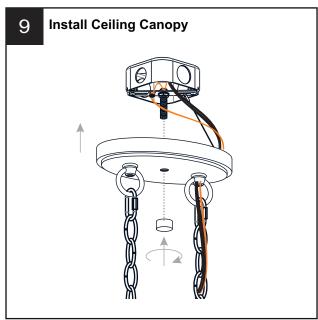

## **MOUNTING HARDWARE**

Wire Connector x 3

Outlet Box Screw x 2

Quick Link

Fixture Chain x 2

Your installation is now complete! Restore electricity and save this sheet for future reference.