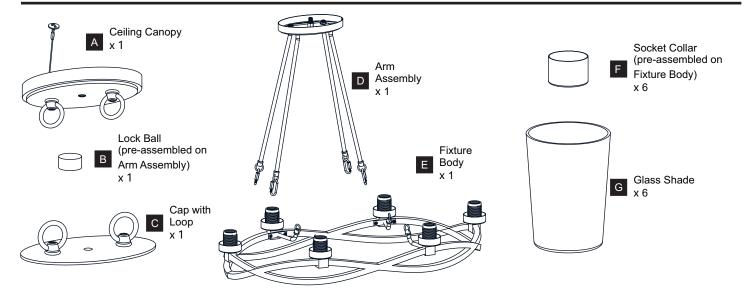

e beginning installation, turn off electricity at the circuit breaker box or the main fuse box.
- RISK OF FIRE Use bulbs specified by the markings and/or labels on the fixture.

#### **CAUTION**

- · For your safety, read instructions completely before beginning installation.
- If in doubt about electrical installation, consult a licensed electrician.
- Turn off electricity to fixture before replacing the bulb(s).

#### **TOOLS REQUIRED**











### **CARE AND MAINTENANCE**

 Wipe clean using soft, dry cloth or static duster. Always avoid using harsh chemicals and abrasives to clean fixture as they may damage the finish.

If you need further assistance call Quoizel Customer Care at 1-800-645-3184 (9:00am - 5:00pm EST), or visit us on-line at www.quoizel.com.

### **PACKAGE CONTENTS**



## **MOUNTING HARDWARE**







Wire Connector x 3



Outlet Box Screw x 2



Quick Link



Fixture Chain x 2





















Your installation is now complete! Restore electricity and save this sheet for future reference.