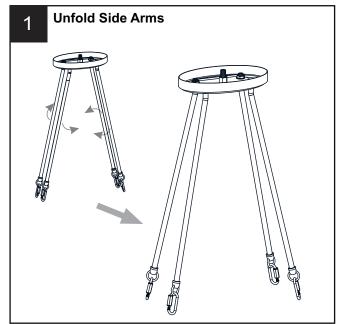

e bulbs specified by the markings and/or labels on the fixture.

#### **CAUTION**

- · For your safety, read instructions completely before beginning installation.
- If in doubt about electrical installation, consult a licensed electrician.
- Turn off electricity to fixture before replacing the bulb(s).

#### **TOOLS REQUIRED**











### **CARE AND MAINTENANCE**

 Wipe clean using soft, dry cloth or static duster. Always avoid using harsh chemicals and abrasives to clean fixture as they may damage the finish.

If you need further assistance call Quoizel Customer Care at 1-800-645-3184 (9:00am - 5:00pm EST), or visit us on-line at www.quoizel.com.

### **PACKAGE CONTENTS**



## **MOUNTING HARDWARE**







Wire Connector x 3



Outlet Box Screw x 2



Quick Link



Fixture Chain x 2





















Your installation is now complete! Restore electricity and save this sheet for future reference.