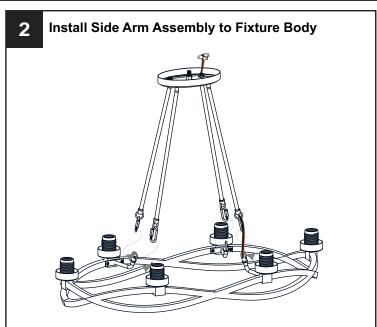

bulbs specified by the markings and/or labels on the fixture.

#### **CAUTION**

- · For your safety, read instructions completely before beginning installation.
- If in doubt about electrical installation, consult a licensed electrician.
- Turn off electricity to fixture before replacing the bulb(s).

#### **TOOLS REQUIRED**











### **CARE AND MAINTENANCE**

 Wipe clean using soft, dry cloth or static duster. Always avoid using harsh chemicals and abrasives to clean fixture as they may damage the finish.

If you need further assistance call Quoizel Customer Care at 1-800-645-3184 (9:00am - 5:00pm EST), or visit us on-line at www.quoizel.com.

### **PACKAGE CONTENTS**



## **MOUNTING HARDWARE**







Wire Connector x 3



Outlet Box Screw x 2



Quick Link



Fixture Chain x 2





















Your installation is now complete! Restore electricity and save this sheet for future reference.