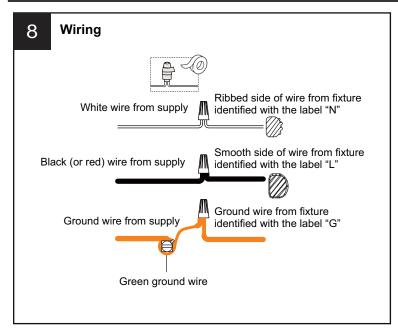

## **MOUNTING HARDWARE**

Wire Connector x 3

Outlet Box Screw x 2

Quick Link

Fixture Chain x 2

Your installation is now complete! Restore electricity and save this sheet for future reference.