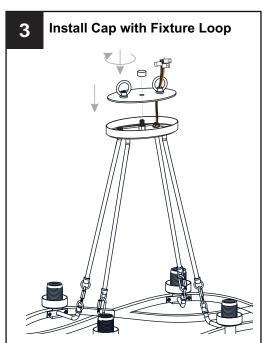

lbs specified by the markings and/or labels on the fixture.

#### **CAUTION**

- · For your safety, read instructions completely before beginning installation.
- If in doubt about electrical installation, consult a licensed electrician.
- Turn off electricity to fixture before replacing the bulb(s).

#### **TOOLS REQUIRED**











### **CARE AND MAINTENANCE**

 Wipe clean using soft, dry cloth or static duster. Always avoid using harsh chemicals and abrasives to clean fixture as they may damage the finish.

If you need further assistance call Quoizel Customer Care at 1-800-645-3184 (9:00am - 5:00pm EST), or visit us on-line at www.quoizel.com.

### **PACKAGE CONTENTS**



## **MOUNTING HARDWARE**







Wire Connector x 3



Outlet Box Screw x 2



Quick Link



Fixture Chain x 2





















Your installation is now complete! Restore electricity and save this sheet for future reference.