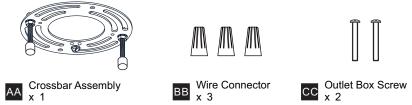

CTRIC SHOCK Before beginning installation, turn off electricity at the circuit breaker box or the main fuse box.
- · RISK OF FIRE Use bulbs specified by the markings and/or labels on the fixture.
- CAUTION
- For your safety, read instructions completely before beginning installation.
- If in doubt about electrical installation, consult a licensed electrician.
- Turn off electricity to fixture before replacing the bulb(s).

#### **TOOLS REQUIRED**



#### **CARE AND MAINTENANCE**

• Wipe clean using soft, dry cloth or static duster. Always avoid using harsh chemicals and abrasives to clean fixture as they may damage the finish.

If you need further assistance call Quoizel Customer Care at 1-800-645-3184 (9:00am - 5:00pm EST), or visit us on-line at www.quoizel.com.

### PACKAGE CONTENTS





## INSTALLATION



### INSTALLATION



Your installation is now complete! Restore electricity and save this sheet for future reference.