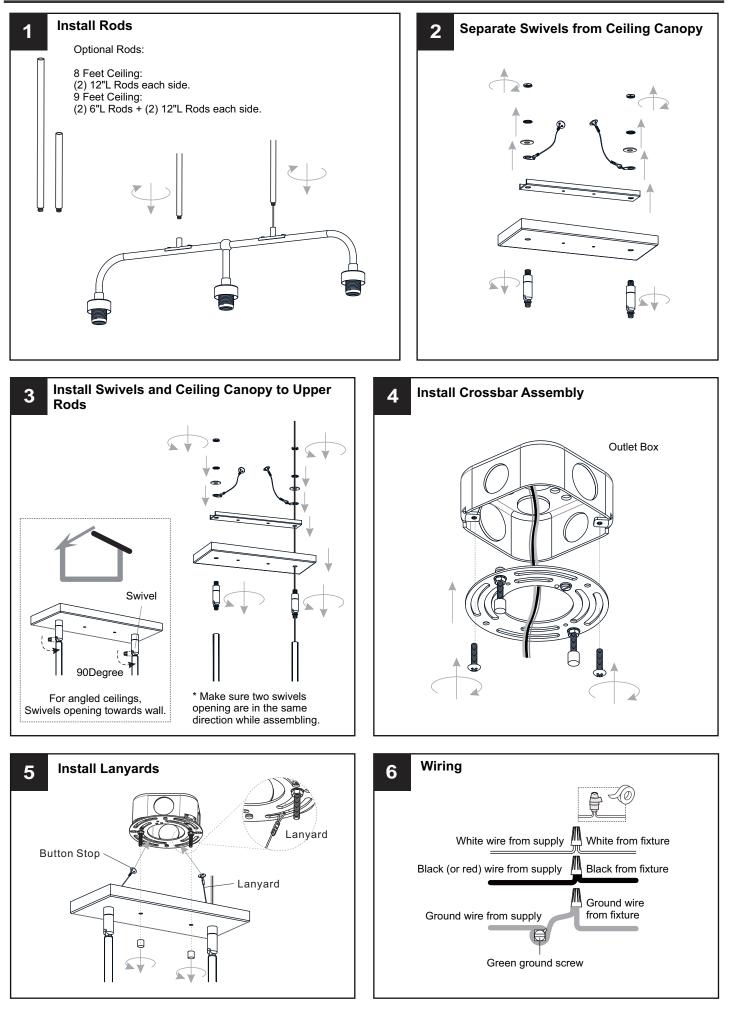

## INSTALLATION

### INSTALLATION

Your installation is now complete! Restore electricity and save this sheet for future reference.