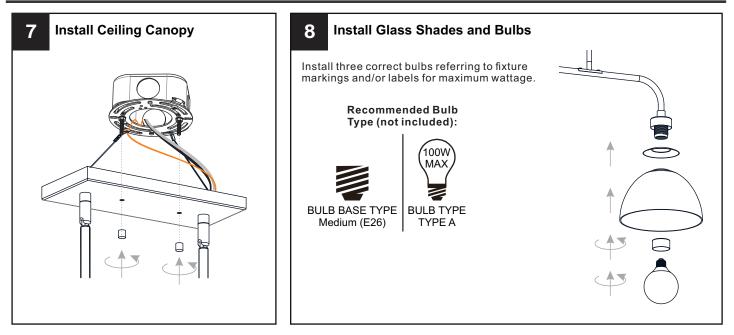

## INSTALLATION

### INSTALLATION

Your installation is now complete! Restore electricity and save this sheet for future reference.