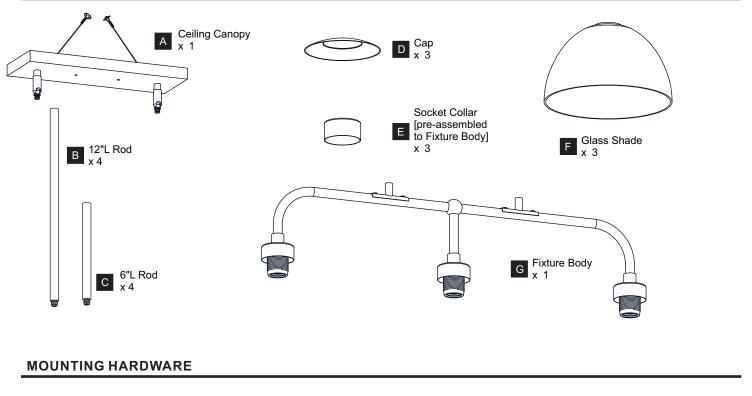

LECTRIC SHOCK Before beginning installation, turn off electricity at the circuit breaker box or the main fuse box.
- · RISK OF FIRE Use bulbs specified by the markings and/or labels on the fixture.
- CAUTION
- For your safety, read instructions completely before beginning installation.
- If in doubt about electrical installation, consult a licensed electrician.
- Turn off electricity to fixture before replacing the bulb(s).

#### **TOOLS REQUIRED**



#### **CARE AND MAINTENANCE**

• Wipe clean using soft, dry cloth or static duster. Always avoid using harsh chemicals and abrasives to clean fixture as they may damage the finish.

If you need further assistance call Quoizel Customer Care at 1-800-645-3184 (9:00am - 5:00pm EST), or visit us on-line at www.quoizel.com.

### PACKAGE CONTENTS





## INSTALLATION



### INSTALLATION



Your installation is now complete! Restore electricity and save this sheet for future reference.