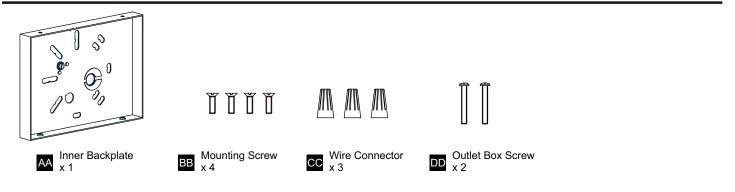

ginning installation, turn off electricity at the circuit breaker box or the main fuse box.
- RISK OF FIRE Use bulbs specified by the markings and/or labels on the fixture.
- CAUTION
- For your safety, read instructions completely before beginning installation.
- If in doubt about electrical installation, consult a licensed electrician.
- Turn off electricity to fixture before replacing the bulb(s).

#### TOOLS REQUIRED



#### CARE AND MAINTENANCE

• Wipe clean using soft, dry cloth or static duster. Always avoid using harsh chemicals and abrasives to clean fixture as they may damage the finish.

If you need further assistance call Quoizel Customer Care at 1-800-645-3184 (9:00am - 5:00pm EST), or visit us on-line at www.quoizel.com.

### **PACKAGE CONTENTS**



### **MOUNTING HARDWARE**



## INSTALLATION



Your installation is now complete! Restore electricity and save this sheet for future reference.