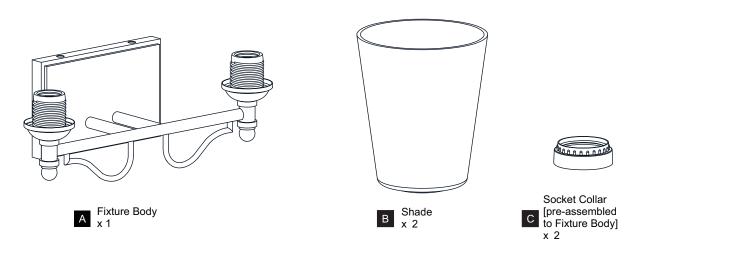

K OF ELECTRIC SHOCK Before beginning installation, turn off electricity at the circuit breaker box or the main fuse box.
- RISK OF FIRE Use bulbs specified by the markings and/or labels on the fixture.
- CAUTION
- For your safety, read instructions completely before beginning installation.
- If in doubt about electrical installation, consult a licensed electrician.
- Turn off electricity to fixture before replacing the bulb(s).

#### TOOLS REQUIRED



#### CARE AND MAINTENANCE

• Wipe clean using soft, dry cloth or static duster. Always avoid using harsh chemicals and abrasives to clean fixture as they may damage the finish.

If you need further assistance call Quoizel Customer Care at 1-800-645-3184 (9:00am - 5:00pm EST), or visit us on-line at www.quoizel.com.

### **PACKAGE CONTENTS**



### **MOUNTING HARDWARE**



## INSTALLATION



Your installation is now complete! Restore electricity and save this sheet for future reference.