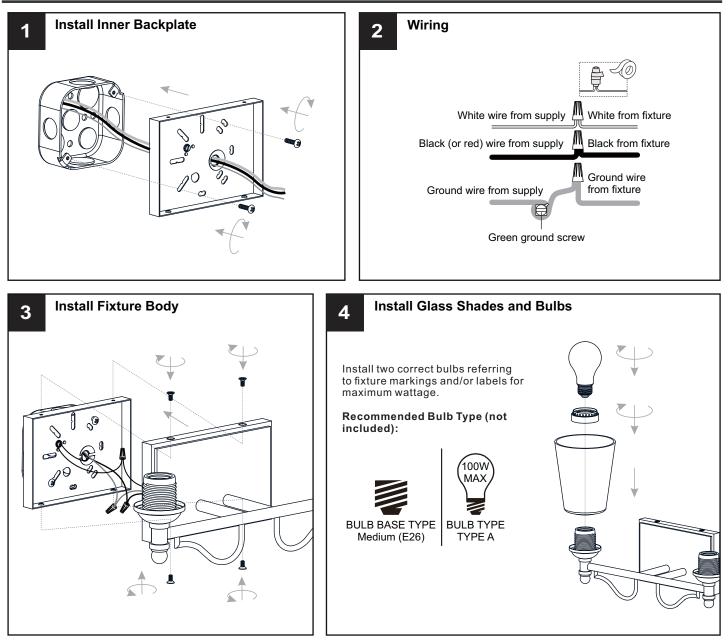

## INSTALLATION

Your installation is now complete! Restore electricity and save this sheet for future reference.