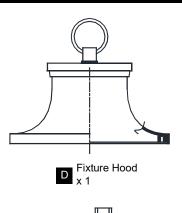

### **PACKAGE CONTENTS**

B Side Glass Panel x 2

C Front Glass Panel x 1

Released Date: 2021-02-01