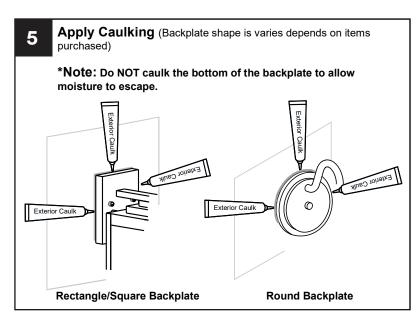

### **WARNING**

- RISK OF ELECTRIC SHOCK Before beginning installation, turn off electricity at the circuit breaker box or the main fuse box.
- RISK OF FIRE Use bulbs specified by the markings and/or labels on the fixture.

#### CAUTION

- For your safety, read instructions completely before beginning installation.
- If in doubt about electrical installation, consult a licensed electrician.
- Turn off electricity to fixture before replacing the bulb(s).