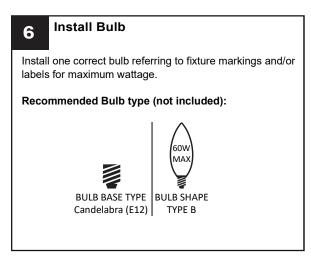

### **WARNING**

- RISK OF ELECTRIC SHOCK Before beginning installation, turn off electricity at the circuit breaker box or the main fuse box.
- RISK OF FIRE Use bulbs specified by the markings and/or labels on the fixture.