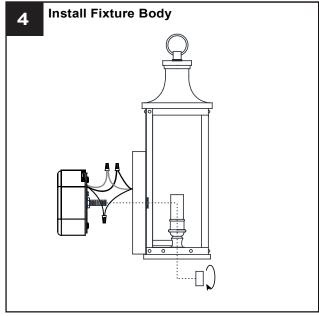

he fixture.

#### CAUTION

- For your safety, read instructions completely before beginning installation.
- If in doubt about electrical installation, consult a licensed electrician.
- Turn off electricity to fixture before replacing the bulb(s).

#### **TOOLS REQUIRED**











### **CARE AND MAINTENANCE**

· Wipe clean using soft, dry cloth or static duster. Always avoid using harsh chemicals and abrasives to clean fixture as they may damage the finish.

If you need further assistance call Quoizel Customer Care at 1-800-645-3184 (9:00am - 5:00pm EST), or visit us on-line at www.quoizel.com.

### **PACKAGE CONTENTS**







B Side Glass Panel x 2



C Front Glass Panel x 1



Released Date: 2021-02-01



## **MOUNTING HARDWARE**







BB Wire Connector



CC Outlet Box Screw













Your installation is now complete! Restore electricity and save this sheet for future reference.