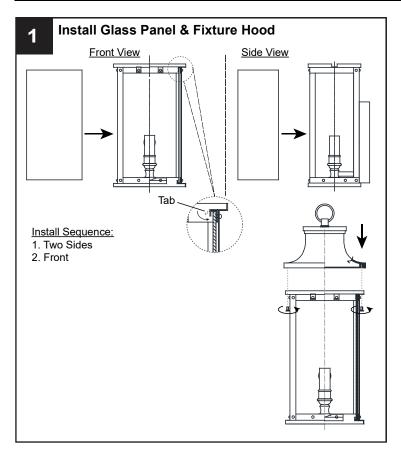

### **PACKAGE CONTENTS**

B Side Glass Panel x 2

C Front Glass Panel x 1

Released Date: 2021-02-01