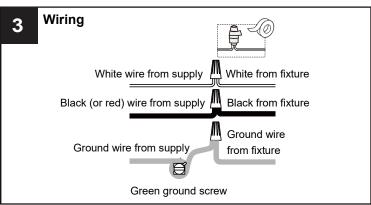

## **MOUNTING HARDWARE**

BB Wire Connector

CC Outlet Box Screw

Your installation is now complete! Restore electricity and save this sheet for future reference.