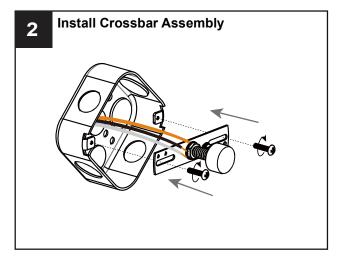

the fixture.

#### CAUTION

- For your safety, read instructions completely before beginning installation.
- If in doubt about electrical installation, consult a licensed electrician.
- Turn off electricity to fixture before replacing the bulb(s).

#### **TOOLS REQUIRED**











### **CARE AND MAINTENANCE**

· Wipe clean using soft, dry cloth or static duster. Always avoid using harsh chemicals and abrasives to clean fixture as they may damage the finish.

If you need further assistance call Quoizel Customer Care at 1-800-645-3184 (9:00am - 5:00pm EST), or visit us on-line at www.quoizel.com.

### **PACKAGE CONTENTS**







B Side Glass Panel x 2



C Front Glass Panel x 1



Released Date: 2021-02-01



## **MOUNTING HARDWARE**







BB Wire Connector



CC Outlet Box Screw













Your installation is now complete! Restore electricity and save this sheet for future reference.