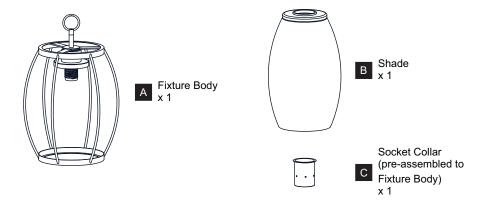

fore beginning installation, turn off electricity at the circuit breaker box or the main fuse box.
- RISK OF FIRE Use bulbs specified by the markings and/or labels on the fixture.

#### CAUTION

- For your safety, read instructions completely before beginning installation.
- If in doubt about electrical installation, consult a licensed electrician.
- Turn off electricity to fixture before replacing the bulb(s).

#### **TOOLS REQUIRED**













### **CARE AND MAINTENANCE**

 Wipe clean using soft, dry cloth or static duster. Always avoid using harsh chemicals and abrasives to clean fixture as they may damage the finish.

If you need further assistance call Quoizel Customer Care at 1-800-645-3184 (9:00am - 5:00pm EST), or visit us on-line at www.quoizel.com.

#### **PACKAGE CONTENTS**



#### **MOUNTING HARDWARE**







Wire Connector



Outlet Box Screw



DD x 1





















Your installation is now complete! Restore electricity and save this sheet for future reference.