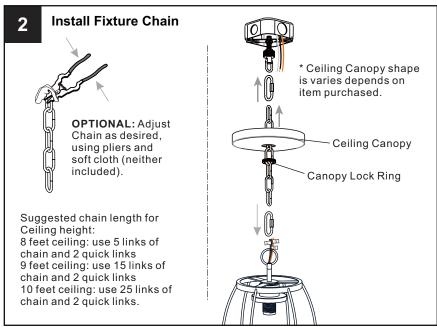

e box.
- RISK OF FIRE Use bulbs specified by the markings and/or labels on the fixture.

#### CAUTION

- For your safety, read instructions completely before beginning installation.
- If in doubt about electrical installation, consult a licensed electrician.
- Turn off electricity to fixture before replacing the bulb(s).

#### **TOOLS REQUIRED**













### **CARE AND MAINTENANCE**

 Wipe clean using soft, dry cloth or static duster. Always avoid using harsh chemicals and abrasives to clean fixture as they may damage the finish.

If you need further assistance call Quoizel Customer Care at 1-800-645-3184 (9:00am - 5:00pm EST), or visit us on-line at www.quoizel.com.

#### **PACKAGE CONTENTS**



#### **MOUNTING HARDWARE**







Wire Connector



Outlet Box Screw



DD x 1





















Your installation is now complete! Restore electricity and save this sheet for future reference.