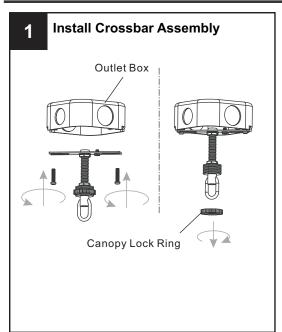

use box.
- RISK OF FIRE Use bulbs specified by the markings and/or labels on the fixture.

#### CAUTION

- For your safety, read instructions completely before beginning installation.
- If in doubt about electrical installation, consult a licensed electrician.
- Turn off electricity to fixture before replacing the bulb(s).

#### **TOOLS REQUIRED**













### **CARE AND MAINTENANCE**

 Wipe clean using soft, dry cloth or static duster. Always avoid using harsh chemicals and abrasives to clean fixture as they may damage the finish.

If you need further assistance call Quoizel Customer Care at 1-800-645-3184 (9:00am - 5:00pm EST), or visit us on-line at www.quoizel.com.

#### **PACKAGE CONTENTS**



#### **MOUNTING HARDWARE**







Wire Connector



Outlet Box Screw



DD x 1





















Your installation is now complete! Restore electricity and save this sheet for future reference.