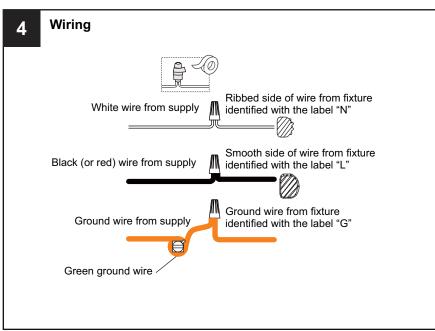

x.
- RISK OF FIRE Use bulbs specified by the markings and/or labels on the fixture.

#### CAUTION

- For your safety, read instructions completely before beginning installation.
- If in doubt about electrical installation, consult a licensed electrician.
- Turn off electricity to fixture before replacing the bulb(s).

#### **TOOLS REQUIRED**













### **CARE AND MAINTENANCE**

 Wipe clean using soft, dry cloth or static duster. Always avoid using harsh chemicals and abrasives to clean fixture as they may damage the finish.

If you need further assistance call Quoizel Customer Care at 1-800-645-3184 (9:00am - 5:00pm EST), or visit us on-line at www.quoizel.com.

#### **PACKAGE CONTENTS**



#### **MOUNTING HARDWARE**







Wire Connector



Outlet Box Screw



DD x 1





















Your installation is now complete! Restore electricity and save this sheet for future reference.