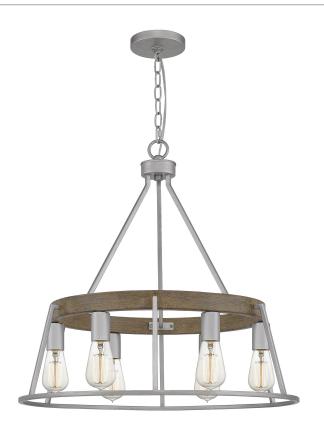

#### BRT5006BSR

Brockton Chandelier Brushed Silver

# **DIMENSIONS**

Dimensions: 24.5 W x 24 H x 24.5 D

Overall Height: 77"

Canopy Dimensions: 5.00"W x 0.75"D

Weight: 8.70 lbs

### **DETAILS**

Material: Steel

### **LAMPING**

Light Source: Incandescent

Bulb Included: No

Bulb Type: Medium Base

Bulb Quantity: 6

Watts per Bulb: 100