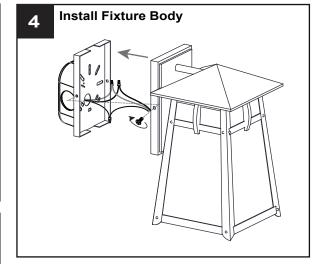

# **MOUNTING HARDWARE**

CC Outlet Box Screw

DD Mounting Screw x 2

Your installation is now complete! Restore electricity and save this sheet for future reference.