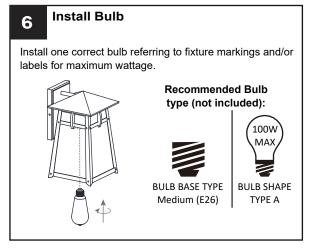

#### WARNING

- RISK OF ELECTRIC SHOCK Before beginning installation, turn off electricity at the circuit breaker box or the main fuse box.
- RISK OF FIRE Use bulbs specified by the markings and/or labels on the fixture.