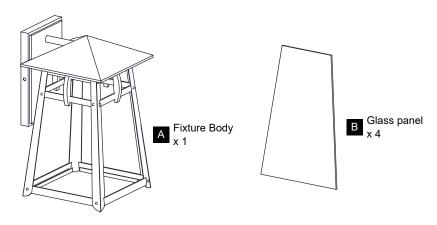

Before beginning installation, turn off electricity at the circuit breaker box or the main fuse box.
- RISK OF FIRE Use bulbs specified by the markings and/or labels on the fixture.

#### CALITION

- For your safety, read instructions completely before beginning installation.
- If in doubt about electrical installation, consult a licensed electrician.
- Turn off electricity to fixture before replacing the bulb(s).

#### **TOOLS REQUIRED**











### **CARE AND MAINTENANCE**

· Wipe clean using soft, dry cloth or static duster. Always avoid using harsh chemicals and abrasives to clean fixture as they may damage the finish.

If you need further assistance call Quoizel Customer Care at 1-800-645-3184 (9:00am - 5:00pm EST), or visit us on-line at www.quoizel.com.

# **PACKAGE CONTENTS**



# **MOUNTING HARDWARE**











CC Outlet Box Screw



DD Mounting Screw x 2













Your installation is now complete! Restore electricity and save this sheet for future reference.