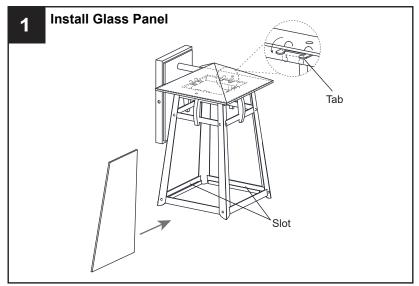

the main fuse box.
- RISK OF FIRE Use bulbs specified by the markings and/or labels on the fixture.

#### CALITION

- For your safety, read instructions completely before beginning installation.
- If in doubt about electrical installation, consult a licensed electrician.
- Turn off electricity to fixture before replacing the bulb(s).

#### **TOOLS REQUIRED**











### **CARE AND MAINTENANCE**

· Wipe clean using soft, dry cloth or static duster. Always avoid using harsh chemicals and abrasives to clean fixture as they may damage the finish.

If you need further assistance call Quoizel Customer Care at 1-800-645-3184 (9:00am - 5:00pm EST), or visit us on-line at www.quoizel.com.

# **PACKAGE CONTENTS**



# **MOUNTING HARDWARE**











CC Outlet Box Screw



DD Mounting Screw x 2













Your installation is now complete! Restore electricity and save this sheet for future reference.