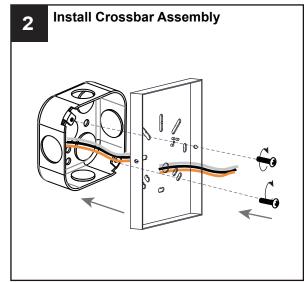

# **MOUNTING HARDWARE**

CC Outlet Box Screw

DD Mounting Screw x 2

Your installation is now complete! Restore electricity and save this sheet for future reference.