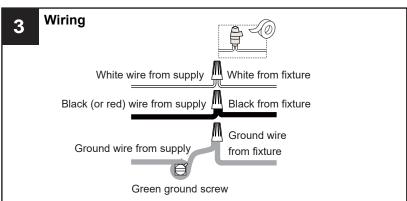

#### WARNING

- RISK OF ELECTRIC SHOCK Before beginning installation, turn off electricity at the circuit breaker box or the main fuse box.
- RISK OF FIRE Use bulbs specified by the markings and/or labels on the fixture.

#### CALITION

- For your safety, read instructions completely before beginning installation.
- If in doubt about electrical installation, consult a licensed electrician.
- Turn off electricity to fixture before replacing the bulb(s).