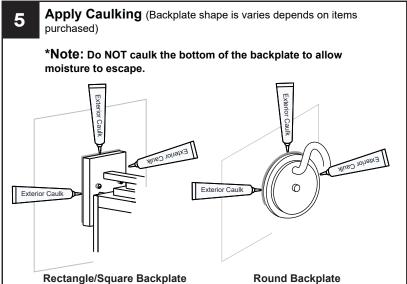

fuse box.
- RISK OF FIRE Use bulbs specified by the markings and/or labels on the fixture.

#### CALITION

- For your safety, read instructions completely before beginning installation.
- If in doubt about electrical installation, consult a licensed electrician.
- Turn off electricity to fixture before replacing the bulb(s).

#### **TOOLS REQUIRED**











### **CARE AND MAINTENANCE**

· Wipe clean using soft, dry cloth or static duster. Always avoid using harsh chemicals and abrasives to clean fixture as they may damage the finish.

If you need further assistance call Quoizel Customer Care at 1-800-645-3184 (9:00am - 5:00pm EST), or visit us on-line at www.quoizel.com.

# **PACKAGE CONTENTS**



# **MOUNTING HARDWARE**











CC Outlet Box Screw



DD Mounting Screw x 2













Your installation is now complete! Restore electricity and save this sheet for future reference.