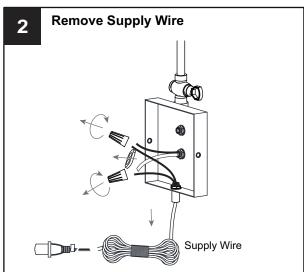

# **Option 2: Potable with Rods**

**Reinstall Inner Backplate** 

Go to step 1 - step 3 of option 1 protable to complete the rest installations.