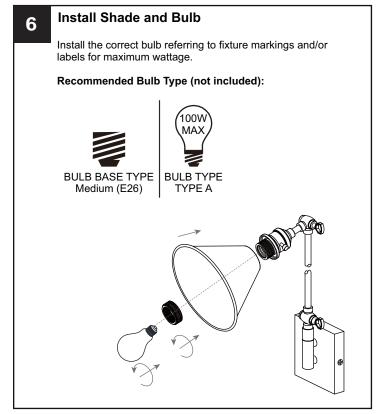

# **Option 3: Wall Fixture**

Your installation is now complete! Restore electricity and save this sheet for future reference.