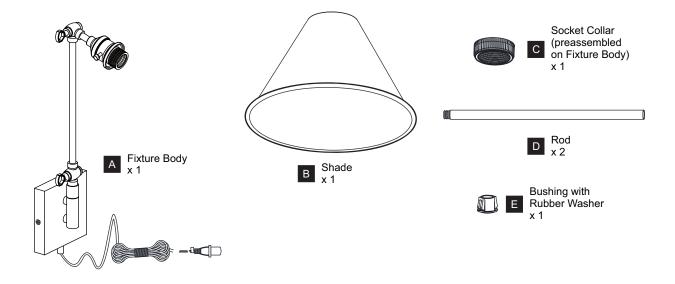

SHOCK Before beginning installation, turn off electricity at the circuit breaker box or the main fuse box.
- RISK OF FIRE Use bulbs specified by the markings and/or labels on the fixture.

#### **CAUTION**

- For your safety, read instructions completely before beginning installation.
- If in doubt about electrical installation, consult a licensed electrician.
- Turn off electricity to fixture before replacing the bulb(s).

#### **TOOLS REQUIRED**



## **CARE AND MAINTENANCE**

• Wipe clean using soft, dry cloth or static duster. Always avoid using harsh chemicals and abrasives to clean fixture as they may damage the finish.

If you need further assistance call Quoizel Customer Care at 1-800-645-3184 (9:00am - 5:00pm EST), or visit us on-line at www.quoizel.com.

## **PACKAGE CONTENTS**



#### **MOUNTING HARDWARE**













CC Wall Anchor

DD Screw

# **Option 1: Portable**







# **Option 2: Potable with Rods**





**Reinstall Inner Backplate** 





Go to step 1 - step 3 of option 1 protable to complete the rest installations.

# **Option 3: Wall Fixture**













Your installation is now complete! Restore electricity and save this sheet for future reference.