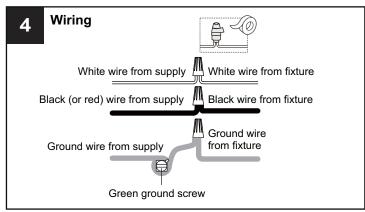

# **Option 3: Wall Fixture**

Your installation is now complete! Restore electricity and save this sheet for future reference.