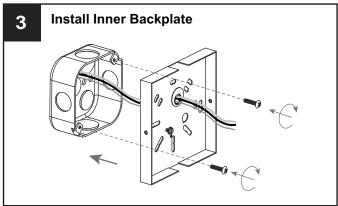

# **Option 3: Wall Fixture**

Your installation is now complete! Restore electricity and save this sheet for future reference.