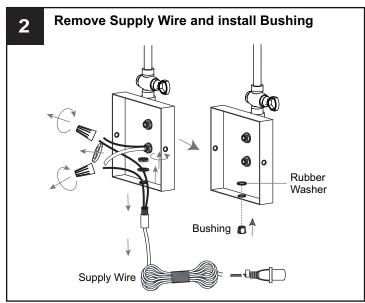

# **Option 2: Potable with Rods**

**Reinstall Inner Backplate** 

Go to step 1 - step 3 of option 1 protable to complete the rest installations.