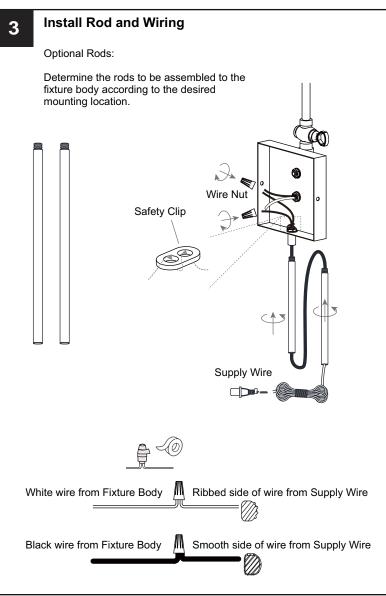

# **Option 2: Potable with Rods**

**Reinstall Inner Backplate** 

Go to step 1 - step 3 of option 1 protable to complete the rest installations.