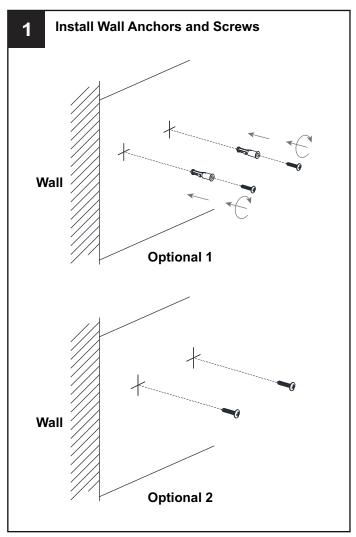

in fuse box.
- RISK OF FIRE Use bulbs specified by the markings and/or labels on the fixture.

#### **CAUTION**

- For your safety, read instructions completely before beginning installation.
- If in doubt about electrical installation, consult a licensed electrician.
- Turn off electricity to fixture before replacing the bulb(s).

#### **TOOLS REQUIRED**



## **CARE AND MAINTENANCE**

• Wipe clean using soft, dry cloth or static duster. Always avoid using harsh chemicals and abrasives to clean fixture as they may damage the finish.

If you need further assistance call Quoizel Customer Care at 1-800-645-3184 (9:00am - 5:00pm EST), or visit us on-line at www.quoizel.com.

## **PACKAGE CONTENTS**



#### **MOUNTING HARDWARE**













CC Wall Anchor

DD Screw

# **Option 1: Portable**







# **Option 2: Potable with Rods**





**Reinstall Inner Backplate** 





Go to step 1 - step 3 of option 1 protable to complete the rest installations.

# **Option 3: Wall Fixture**













Your installation is now complete! Restore electricity and save this sheet for future reference.