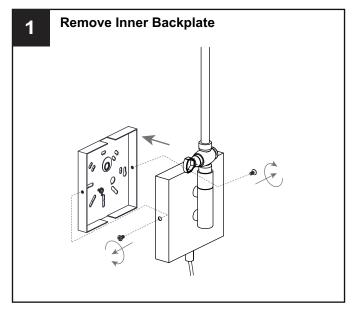

# **Option 2: Potable with Rods**

**Reinstall Inner Backplate** 

Go to step 1 - step 3 of option 1 protable to complete the rest installations.