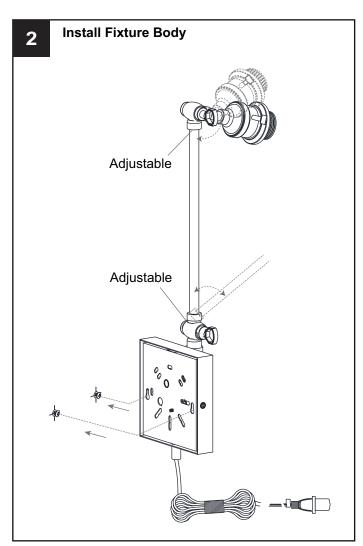

# **Option 2: Potable with Rods**

**Reinstall Inner Backplate** 

Go to step 1 - step 3 of option 1 protable to complete the rest installations.