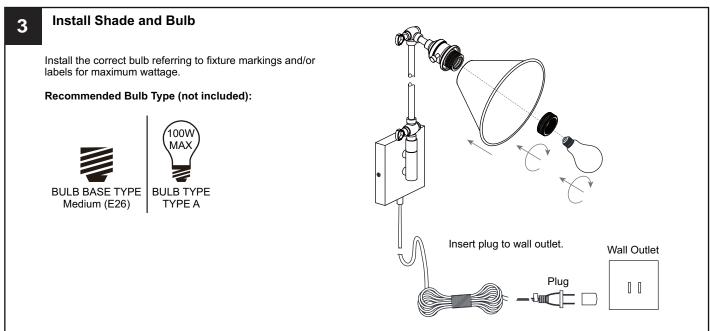

# **Option 3: Wall Fixture**

Your installation is now complete! Restore electricity and save this sheet for future reference.