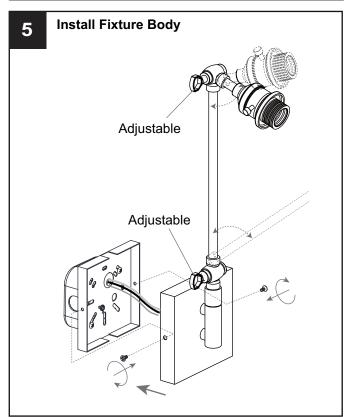

# **Option 3: Wall Fixture**

Your installation is now complete! Restore electricity and save this sheet for future reference.