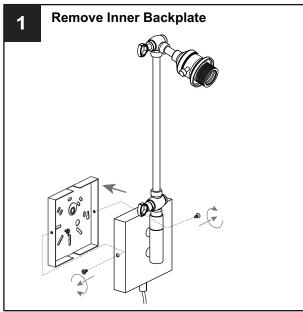

# **Option 2: Potable with Rods**

**Reinstall Inner Backplate** 

Go to step 1 - step 3 of option 1 protable to complete the rest installations.