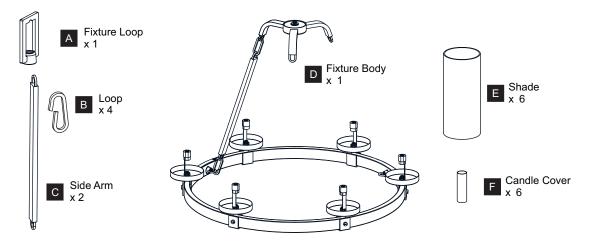

fore beginning installation, turn off electricity at the circuit breaker box or the main fuse box.
- RISK OF FIRE Use bulbs specified by the markings and/or labels on the fixture.

#### CALITION

- For your safety, read instructions completely before beginning installation.
- If in doubt about electrical installation, consult a licensed electrician.
- Turn off electricity to fixture before replacing the bulb(s).

#### **TOOLS REQUIRED**













## **CARE AND MAINTENANCE**

• Wipe clean using soft, dry cloth or static duster. Always avoid using harsh chemicals and abrasives to clean fixture as they may damage the finish.

If you need further assistance call Quoizel Customer Care at 1-800-645-3184 (9:00am - 5:00pm EST), or visit us on-line at www.quoizel.com.

### **PACKAGE CONTENTS**



# **MOUNTING HARDWARE**







BB Wire Connector x 3



Outlet Box Screw



DD Ceiling Canopy

























Your installation is now complete! Restore electricity and save this sheet for future reference.