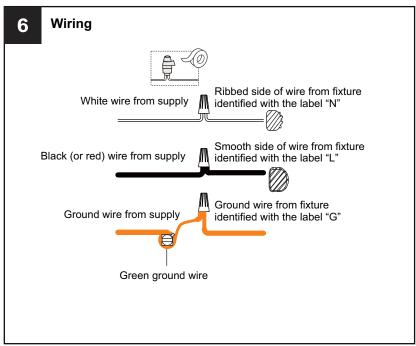

se bulbs specified by the markings and/or labels on the fixture.

#### CALITION

- For your safety, read instructions completely before beginning installation.
- If in doubt about electrical installation, consult a licensed electrician.
- Turn off electricity to fixture before replacing the bulb(s).

#### **TOOLS REQUIRED**













## **CARE AND MAINTENANCE**

• Wipe clean using soft, dry cloth or static duster. Always avoid using harsh chemicals and abrasives to clean fixture as they may damage the finish.

If you need further assistance call Quoizel Customer Care at 1-800-645-3184 (9:00am - 5:00pm EST), or visit us on-line at www.quoizel.com.

### **PACKAGE CONTENTS**



# **MOUNTING HARDWARE**







BB Wire Connector x 3



Outlet Box Screw



DD Ceiling Canopy

























Your installation is now complete! Restore electricity and save this sheet for future reference.