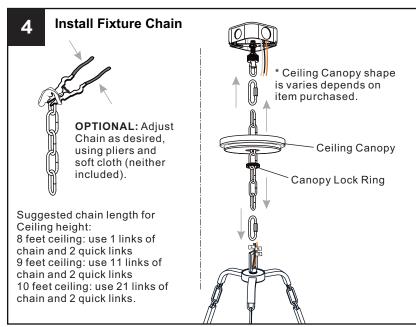

RE Use bulbs specified by the markings and/or labels on the fixture.

#### CALITION

- For your safety, read instructions completely before beginning installation.
- If in doubt about electrical installation, consult a licensed electrician.
- Turn off electricity to fixture before replacing the bulb(s).

#### **TOOLS REQUIRED**













## **CARE AND MAINTENANCE**

• Wipe clean using soft, dry cloth or static duster. Always avoid using harsh chemicals and abrasives to clean fixture as they may damage the finish.

If you need further assistance call Quoizel Customer Care at 1-800-645-3184 (9:00am - 5:00pm EST), or visit us on-line at www.quoizel.com.

### **PACKAGE CONTENTS**



# **MOUNTING HARDWARE**







BB Wire Connector x 3



Outlet Box Screw



DD Ceiling Canopy

























Your installation is now complete! Restore electricity and save this sheet for future reference.