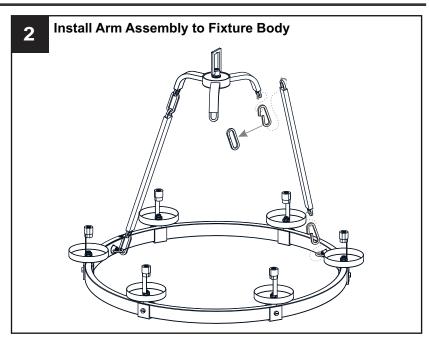

F FIRE Use bulbs specified by the markings and/or labels on the fixture.

#### CALITION

- For your safety, read instructions completely before beginning installation.
- If in doubt about electrical installation, consult a licensed electrician.
- Turn off electricity to fixture before replacing the bulb(s).

#### **TOOLS REQUIRED**













## **CARE AND MAINTENANCE**

• Wipe clean using soft, dry cloth or static duster. Always avoid using harsh chemicals and abrasives to clean fixture as they may damage the finish.

If you need further assistance call Quoizel Customer Care at 1-800-645-3184 (9:00am - 5:00pm EST), or visit us on-line at www.quoizel.com.

### **PACKAGE CONTENTS**



# **MOUNTING HARDWARE**







BB Wire Connector x 3



Outlet Box Screw



DD Ceiling Canopy

























Your installation is now complete! Restore electricity and save this sheet for future reference.