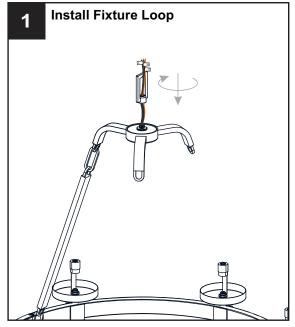

OF FIRE Use bulbs specified by the markings and/or labels on the fixture.

#### CALITION

- For your safety, read instructions completely before beginning installation.
- If in doubt about electrical installation, consult a licensed electrician.
- Turn off electricity to fixture before replacing the bulb(s).

#### **TOOLS REQUIRED**













## **CARE AND MAINTENANCE**

• Wipe clean using soft, dry cloth or static duster. Always avoid using harsh chemicals and abrasives to clean fixture as they may damage the finish.

If you need further assistance call Quoizel Customer Care at 1-800-645-3184 (9:00am - 5:00pm EST), or visit us on-line at www.quoizel.com.

### **PACKAGE CONTENTS**



# **MOUNTING HARDWARE**







BB Wire Connector x 3



Outlet Box Screw



DD Ceiling Canopy

























Your installation is now complete! Restore electricity and save this sheet for future reference.