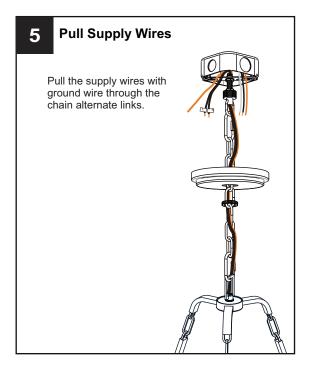

Use bulbs specified by the markings and/or labels on the fixture.

#### CALITION

- For your safety, read instructions completely before beginning installation.
- If in doubt about electrical installation, consult a licensed electrician.
- Turn off electricity to fixture before replacing the bulb(s).

#### **TOOLS REQUIRED**













## **CARE AND MAINTENANCE**

• Wipe clean using soft, dry cloth or static duster. Always avoid using harsh chemicals and abrasives to clean fixture as they may damage the finish.

If you need further assistance call Quoizel Customer Care at 1-800-645-3184 (9:00am - 5:00pm EST), or visit us on-line at www.quoizel.com.

### **PACKAGE CONTENTS**



# **MOUNTING HARDWARE**







BB Wire Connector x 3



Outlet Box Screw



DD Ceiling Canopy

























Your installation is now complete! Restore electricity and save this sheet for future reference.