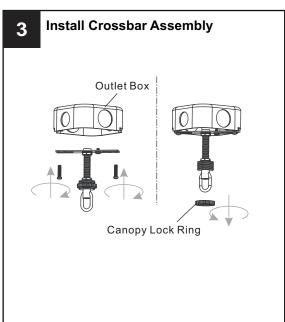

# **MOUNTING HARDWARE**

BB Wire Connector x 3

Outlet Box Screw

DD Ceiling Canopy

Your installation is now complete! Restore electricity and save this sheet for future reference.