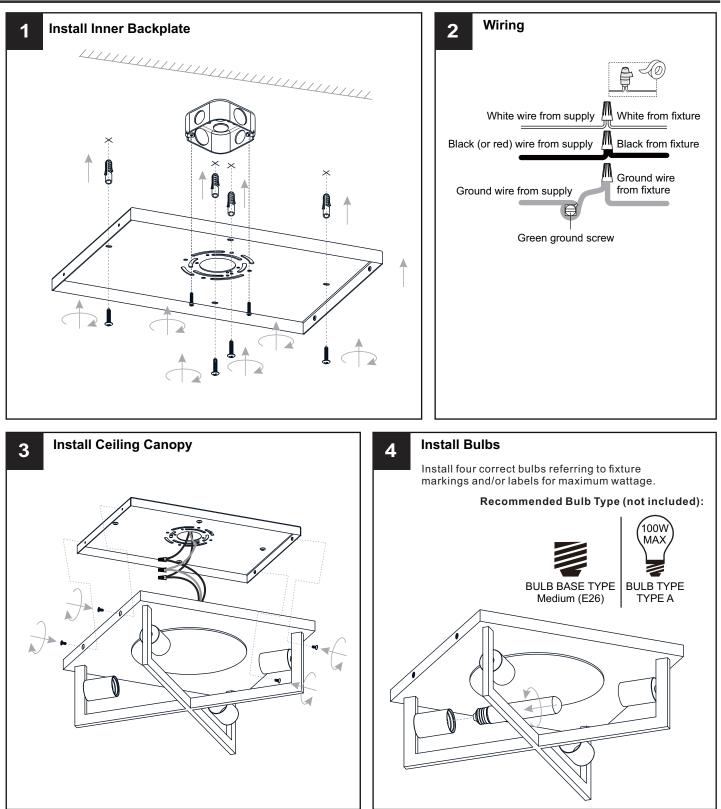

## INSTALLATION

Your installation is now complete! Restore electricity and save this sheet for future reference.