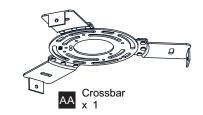

re manual before attempting to assemble, install or operate the product.

### WARNING

 RISK OF ELECTRIC SHOCK - Before beginning installation, turn off electricity at the circuit breaker box or the main fuse box.

### **CAUTION**

- For your safety, read instructions completely before beginning installation.
- If in doubt about electrical installation, consult a licensed electrician.

### **TOOLS REQUIRED**



## **CARE AND MAINTENANCE**

• Wipe clean using soft, dry cloth or static duster. Always avoid using harsh chemicals and abrasives to clean fixture as they may damage the finish.

If you need further assistance call Quoizel Customer Care at 1-800-645-3184 (9:00am - 5:00pm EST), or visit us on-line at www.quoizel.com.

# **PACKAGE CONTENTS**

# Fixture Body

# **MOUNTING HARDWARE**











CC Wire Connector







Wall Anchor

Screw



Your installation is now complete! Restore electricity and save this sheet for future reference.

Green ground screw