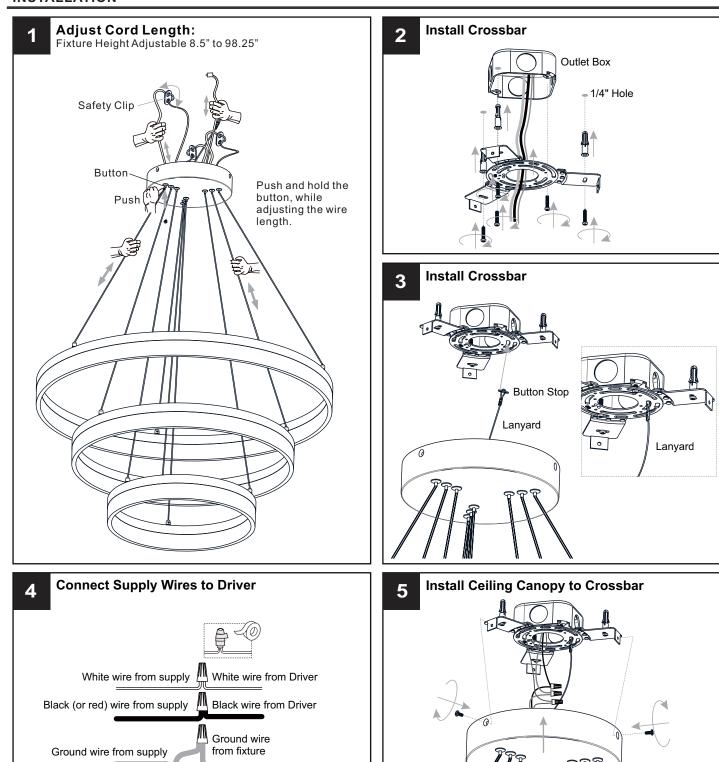

# INSTALLATION GUIDE FOR PCOH2932OI

# **PACKAGE CONTENTS**

# **MOUNTING HARDWARE**

CC Wire Connector

Wall Anchor

Screw

Your installation is now complete! Restore electricity and save this sheet for future reference.

Green ground screw