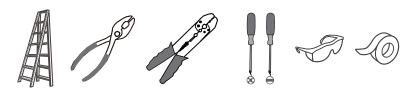

# INSTALLATION GUIDE FOR PCOH2932OI



# **SAFETY INFORMATION**

Released Date: 2024-03-21

Wattage

71W

71W

120Vac, 60Hz

Ratings

Model No.

PCOH2932BN

PCOH29320I

Please read and understand this entire manual before attempting to assemble, install or operate the product.

### WARNING

 RISK OF ELECTRIC SHOCK - Before beginning installation, turn off electricity at the circuit breaker box or the main fuse box.

### **CAUTION**

- For your safety, read instructions completely before beginning installation.
- If in doubt about electrical installation, consult a licensed electrician.

### **TOOLS REQUIRED**



## **CARE AND MAINTENANCE**

• Wipe clean using soft, dry cloth or static duster. Always avoid using harsh chemicals and abrasives to clean fixture as they may damage the finish.

If you need further assistance call Quoizel Customer Care at 1-800-645-3184 (9:00am - 5:00pm EST), or visit us on-line at www.quoizel.com.

# **PACKAGE CONTENTS**

# Fixture Body

# **MOUNTING HARDWARE**











CC Wire Connector







Wall Anchor

Screw



Your installation is now complete! Restore electricity and save this sheet for future reference.

Green ground screw