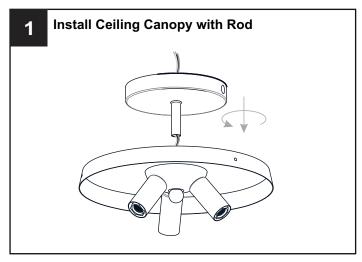

the main fuse box.
- RISK OF FIRE Use bulbs specified by the markings and/or labels on the fixture.

#### **CAUTION**

- For your safety, read instructions completely before beginning installation.
- If in doubt about electrical installation, consult a licensed electrician.
- Turn off electricity to fixture before replacing the bulb(s).

### **TOOLS REQUIRED**











## **CARE AND MAINTENANCE**

Wipe clean using soft, dry cloth or static duster. Always avoid using harsh chemicals and abrasives to clean fixture as they may damage the finish.

If you need further assistance call Quoizel Customer Care at 1-800-645-3184 (9:00am - 5:00pm EST), or visit us on-line at www.quoizel.com.

### **PACKAGE CONTENTS**



### **MOUNTING HARDWARE**













Wire Connector



**Outlet Box Screw** 













Your installation is now complete! Restore electricity and save this sheet for future reference.