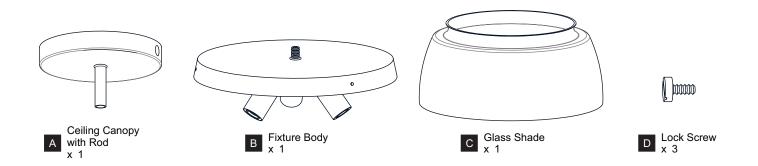

Before beginning installation, turn off electricity at the circuit breaker box or the main fuse box.
- RISK OF FIRE Use bulbs specified by the markings and/or labels on the fixture.

#### **CAUTION**

- For your safety, read instructions completely before beginning installation.
- If in doubt about electrical installation, consult a licensed electrician.
- Turn off electricity to fixture before replacing the bulb(s).

### **TOOLS REQUIRED**











## **CARE AND MAINTENANCE**

Wipe clean using soft, dry cloth or static duster. Always avoid using harsh chemicals and abrasives to clean fixture as they may damage the finish.

If you need further assistance call Quoizel Customer Care at 1-800-645-3184 (9:00am - 5:00pm EST), or visit us on-line at www.quoizel.com.

### **PACKAGE CONTENTS**



### **MOUNTING HARDWARE**













Wire Connector



**Outlet Box Screw** 













Your installation is now complete! Restore electricity and save this sheet for future reference.