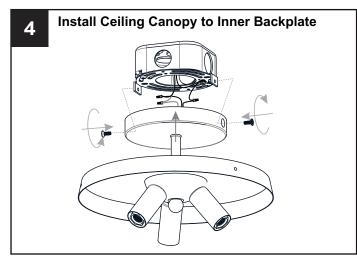

### **MOUNTING HARDWARE**

Wire Connector

**Outlet Box Screw** 

Your installation is now complete! Restore electricity and save this sheet for future reference.