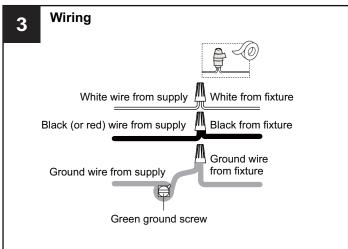

main fuse box.
- RISK OF FIRE Use bulbs specified by the markings and/or labels on the fixture.

#### **CAUTION**

- For your safety, read instructions completely before beginning installation.
- If in doubt about electrical installation, consult a licensed electrician.
- Turn off electricity to fixture before replacing the bulb(s).

### **TOOLS REQUIRED**











## **CARE AND MAINTENANCE**

Wipe clean using soft, dry cloth or static duster. Always avoid using harsh chemicals and abrasives to clean fixture as they may damage the finish.

If you need further assistance call Quoizel Customer Care at 1-800-645-3184 (9:00am - 5:00pm EST), or visit us on-line at www.quoizel.com.

### **PACKAGE CONTENTS**



### **MOUNTING HARDWARE**













Wire Connector



**Outlet Box Screw** 













Your installation is now complete! Restore electricity and save this sheet for future reference.