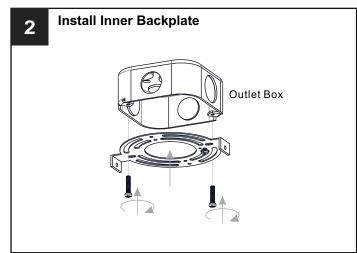

e main fuse box.
- RISK OF FIRE Use bulbs specified by the markings and/or labels on the fixture.

#### **CAUTION**

- For your safety, read instructions completely before beginning installation.
- If in doubt about electrical installation, consult a licensed electrician.
- Turn off electricity to fixture before replacing the bulb(s).

### **TOOLS REQUIRED**











## **CARE AND MAINTENANCE**

Wipe clean using soft, dry cloth or static duster. Always avoid using harsh chemicals and abrasives to clean fixture as they may damage the finish.

If you need further assistance call Quoizel Customer Care at 1-800-645-3184 (9:00am - 5:00pm EST), or visit us on-line at www.quoizel.com.

### **PACKAGE CONTENTS**



### **MOUNTING HARDWARE**













Wire Connector



**Outlet Box Screw** 













Your installation is now complete! Restore electricity and save this sheet for future reference.