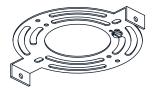

, turn off electricity at the circuit breaker box or the main fuse box.
- RISK OF FIRE Use bulbs specified by the markings and/or labels on the fixture.

#### **CAUTION**

- For your safety, read instructions completely before beginning installation.
- If in doubt about electrical installation, consult a licensed electrician.
- Turn off electricity to fixture before replacing the bulb(s).

### **TOOLS REQUIRED**











## **CARE AND MAINTENANCE**

Wipe clean using soft, dry cloth or static duster. Always avoid using harsh chemicals and abrasives to clean fixture as they may damage the finish.

If you need further assistance call Quoizel Customer Care at 1-800-645-3184 (9:00am - 5:00pm EST), or visit us on-line at www.quoizel.com.

### **PACKAGE CONTENTS**



### **MOUNTING HARDWARE**













Wire Connector



**Outlet Box Screw** 













Your installation is now complete! Restore electricity and save this sheet for future reference.