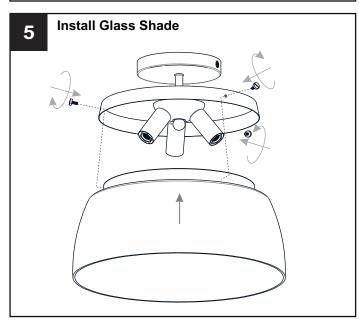

### **MOUNTING HARDWARE**

Wire Connector

**Outlet Box Screw** 

Your installation is now complete! Restore electricity and save this sheet for future reference.