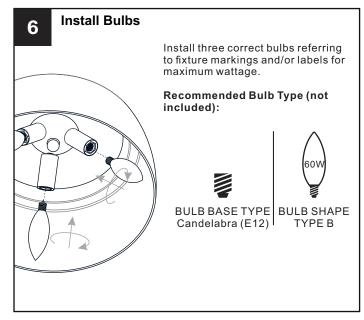

#### WARNING

- RISK OF ELECTRIC SHOCK Before beginning installation, turn off electricity at the circuit breaker box or the main fuse box.
- RISK OF FIRE Use bulbs specified by the markings and/or labels on the fixture.