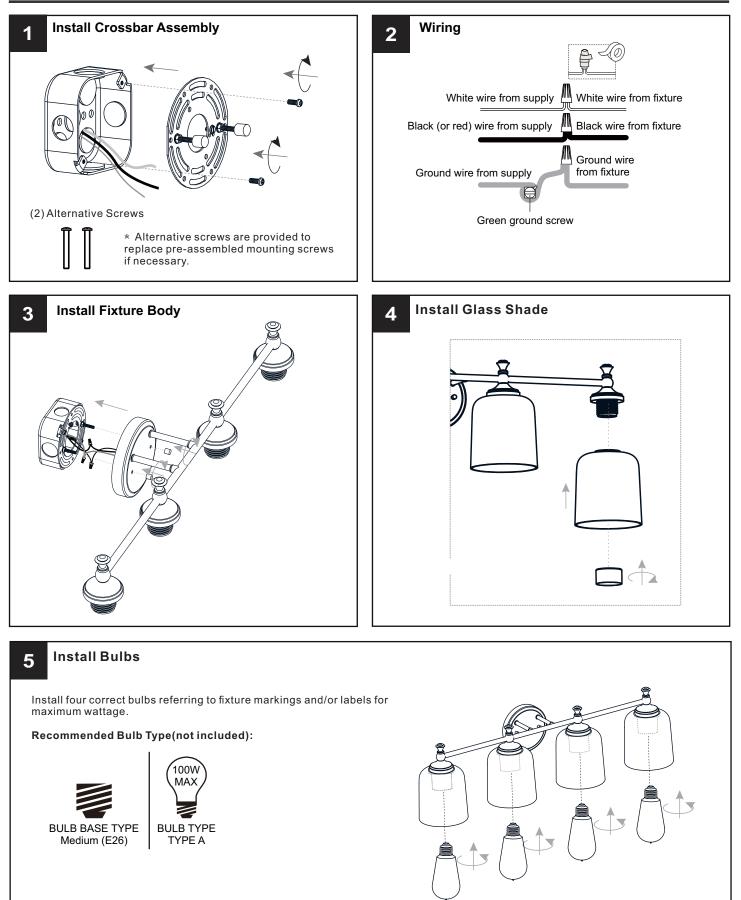

### INSTALLATION

Your installation is now complete! Restore electricity and save this sheet for future reference.