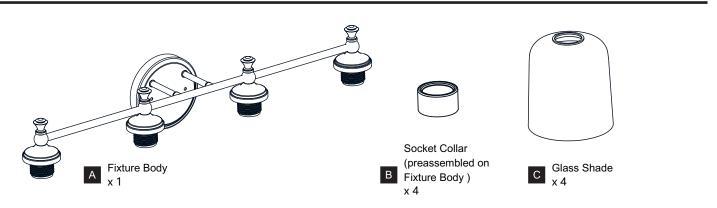

OF ELECTRIC SHOCK Before beginning installation, turn off electricity at the circuit breaker box or the main fuse box.
- RISK OF FIRE Use bulbs specified by the markings and/or labels on the fixture.
- CAUTION
- For your safety, read instructions completely before beginning installation.
- If in doubt about electrical installation, consult a licensed electrician.
- Turn off electricity to fixture before replacing the bulb(s).

#### TOOLS REQUIRED



#### CARE AND MAINTENANCE

• Wipe clean using soft, dry cloth or static duster. Always avoid using harsh chemicals and abrasives to clean fixture as they may damage the finish.

If you need further assistance call Quoizel Customer Care at 1-800-645-3184 (9:00am - 5:00pm EST), or visit us on-line at www.quoizel.com.

#### **PACKAGE CONTENTS**



#### **MOUNTING HARDWARE**



### INSTALLATION



Your installation is now complete! Restore electricity and save this sheet for future reference.