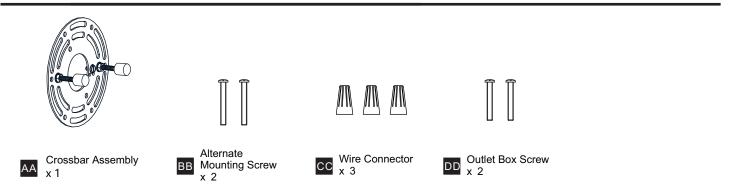

nning installation, turn off electricity at the circuit breaker box or the main fuse box.
- RISK OF FIRE Use bulbs specified by the markings and/or labels on the fixture.
- CAUTION
- For your safety, read instructions completely before beginning installation.
- If in doubt about electrical installation, consult a licensed electrician.
- Turn off electricity to fixture before replacing the bulb(s).

#### TOOLS REQUIRED



#### CARE AND MAINTENANCE

• Wipe clean using soft, dry cloth or static duster. Always avoid using harsh chemicals and abrasives to clean fixture as they may damage the finish.

If you need further assistance call Quoizel Customer Care at 1-800-645-3184 (9:00am - 5:00pm EST), or visit us on-line at www.quoizel.com.

#### **PACKAGE CONTENTS**



#### **MOUNTING HARDWARE**



### INSTALLATION



Your installation is now complete! Restore electricity and save this sheet for future reference.