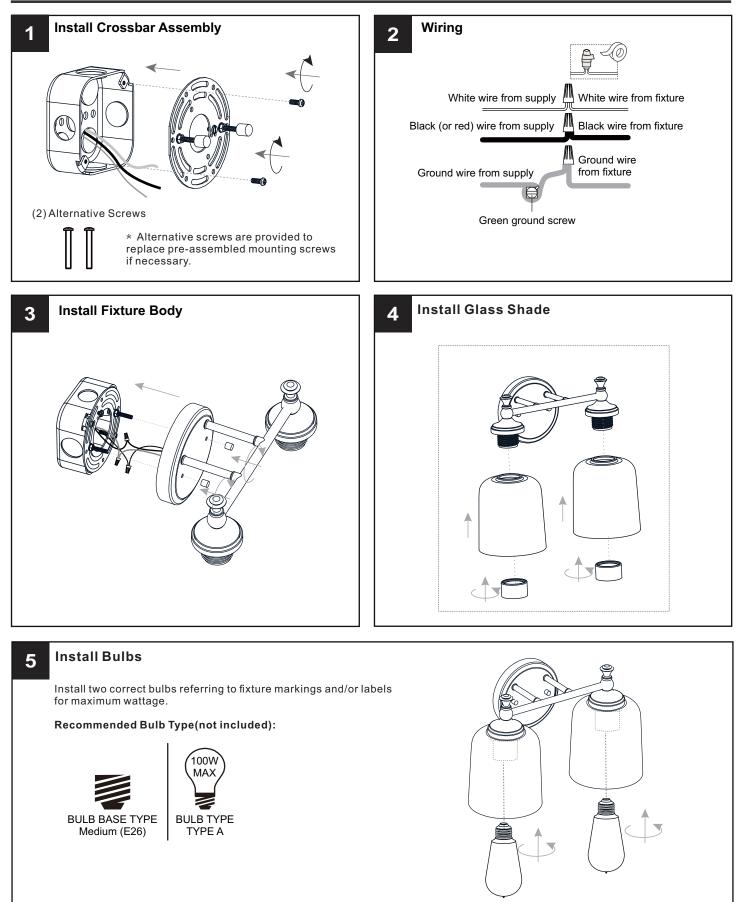

### INSTALLATION

Your installation is now complete! Restore electricity and save this sheet for future reference.