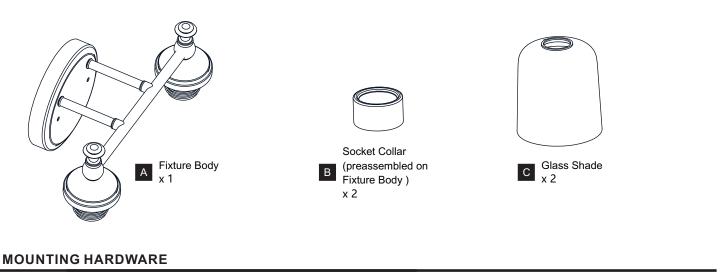

RISK OF ELECTRIC SHOCK Before beginning installation, turn off electricity at the circuit breaker box or the main fuse box.
- RISK OF FIRE Use bulbs specified by the markings and/or labels on the fixture.
- CAUTION
- For your safety, read instructions completely before beginning installation.
- If in doubt about electrical installation, consult a licensed electrician.
- Turn off electricity to fixture before replacing the bulb(s).

#### TOOLS REQUIRED



#### CARE AND MAINTENANCE

• Wipe clean using soft, dry cloth or static duster. Always avoid using harsh chemicals and abrasives to clean fixture as they may damage the finish.

If you need further assistance call Quoizel Customer Care at 1-800-645-3184 (9:00am - 5:00pm EST), or visit us on-line at www.quoizel.com.

#### PACKAGE CONTENTS





### INSTALLATION



Your installation is now complete! Restore electricity and save this sheet for future reference.