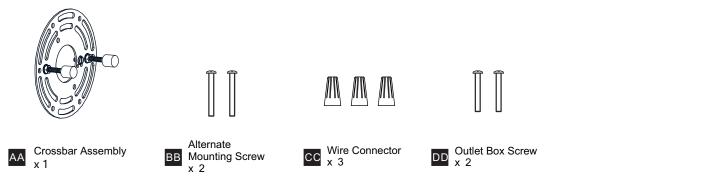

SK OF ELECTRIC SHOCK Before beginning installation, turn off electricity at the circuit breaker box or the main fuse box.
- RISK OF FIRE Use bulbs specified by the markings and/or labels on the fixture.
- CAUTION
- For your safety, read instructions completely before beginning installation.
- If in doubt about electrical installation, consult a licensed electrician.
- Turn off electricity to fixture before replacing the bulb(s).

#### TOOLS REQUIRED



#### CARE AND MAINTENANCE

• Wipe clean using soft, dry cloth or static duster. Always avoid using harsh chemicals and abrasives to clean fixture as they may damage the finish.

If you need further assistance call Quoizel Customer Care at 1-800-645-3184 (9:00am - 5:00pm EST), or visit us on-line at www.quoizel.com.

#### PACKAGE CONTENTS





### INSTALLATION



Your installation is now complete! Restore electricity and save this sheet for future reference.