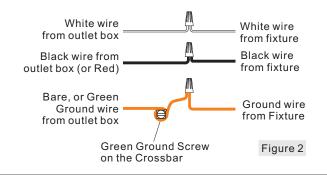

#### STEP 2 - Wire Connections

- A. Wrap bare or green ground wire around green ground screw on the crossbar, no less than 2 inches from the end of the wire. Tighten the green ground screw.
- B. Use standard wire connectors (not included) to make all wire connections. Twist connectors until wires are tightly joined together. Wrap each connection with approved electrical tape and carefully stuff all the connected wires into the Outlet Box.