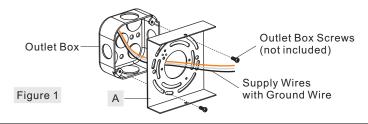

#### STEP 1 - Install the Inner Backplate to the junction box

A. Attach the Inner Backplate (A) to the outlet box and secure with outlet box screws (not included), tighten until snug.