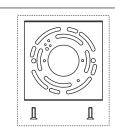

plate (A) to the outlet box and secure with outlet box screws (not included), tighten until snug.



#### STEP 2 - Wire Connections

- A. Wrap bare or green ground wire around green ground screw on the crossbar, no less than 2 inches from the end of the wire. Tighten the green ground screw.
- B. Use standard wire connectors (not included) to make all wire connections. Twist connectors until wires are tightly joined together. Wrap each connection with approved electrical tape and carefully stuff all the connected wires into the Outlet Box.



#### STEP 3 - Install the Fixture Body

A. Place the backplate of the Fixture Body (C) onto the Inner Backplate (A) and secure with Mounting Screws (B). Tighten until snug with screwdrivers.

Your fixture is now assembled and ready to use. Enjoy!













NOTE: ALL DIMENSIONS ARE ROUNDED UP TO THE NEAREST  $1/4^{\prime\prime}$ 

©2018 QuoizelInc.

visit us on-line at www.quoizel.com

Released Date: 2018-08-09