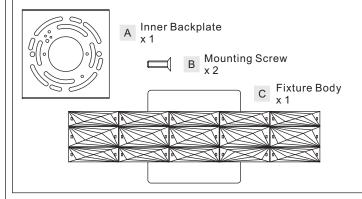

ers, electrical tape, safety glasses.

Light Source: LED 16W

Estimated Assembly Time: 20-30 minutes

**Preparation:** Identify and inspect all parts before beginning installation. Check package content list and diagrams below to ensure all parts are present. If any parts are missing or damaged, do not attempt to assemble, install, or operate the fixture. Contact your original place of purchase.

### **△** Warnings and Cautions

Turn off electricity at circuit breaker or main fuse box before installation. Consult a licensed electrician if in doubt.

These instructions are provided for your safety. It is very important you read them completely before installing the fixture. We strongly recommend that a licensed, professional electrician perform the installation.

#### **Package Contents**



#### STEP 1 - Install the Inner Backplate to the junction box

A. Attach the Inner Backplate (A) to the outlet box and secure with outlet box screws (not included), tighten until snug.



#### STEP 2 - Wire Connections

- A. Wrap bare or green ground wire around green ground screw on the crossbar, no less than 2 inches from the end of the wire. Tighten the green ground screw.
- B. Use standard wire connectors (not included) to make all wire connections. Twist connectors until wires are tightly joined together. Wrap each connection with approved electrical tape and carefully stuff all the connected wires into the Outlet Box.



#### STEP 3 - Install the Fixture Body

A. Place the backplate of the Fixture Body (C) onto the Inner Backplate (A) and secure with Mounting Screws (B). Tighten un