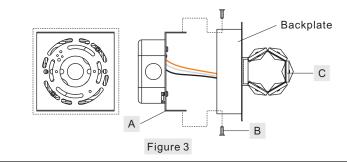

#### STEP 3 - Install the Fixture Body

A. Place the backplate of the Fixture Body (C) onto the Inner Backplate (A) and secure with Mounting Screws (B). Tighten until snug with screwdrivers.

Your fixture is now assembled and ready to use. Enjoy!