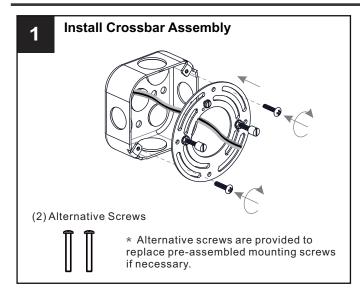

## **MOUNTING HARDWARE**

Crossbar Assembly

Alternate

Mounting Screw
x 2

CC Wire Connector

DD Outlet Box Screw x 2

Your installation is now complete! Restore electricity and save this sheet for future reference.