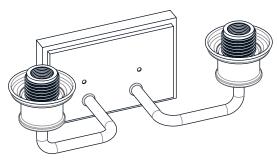

## **MOUNTING HARDWARE**

Crossbar Assembly

Alternate

Mounting Screw
x 2

CC Wire Connector

DD Outlet Box Screw x 2

Your installation is now complete! Restore electricity and save this sheet for future reference.