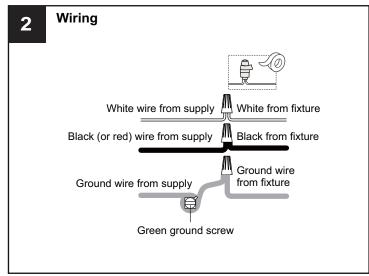

#### CAUTION

- For your safety, read instructions completely before beginning installation.
- If in doubt about electrical installation, consult a licensed electrician.
- Turn off electricity to fixture before replacing the bulb(s).