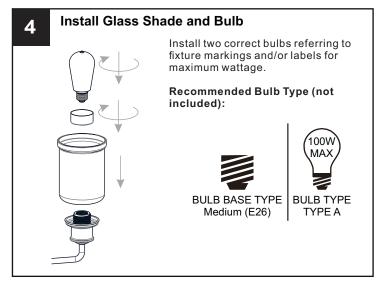

## **SAFETY INFORMATION**

Released Date: 2021-04-16

Please read and understand this entire manual before attempting to assemble, install or operate the product. **WARNING** 

- RISK OF ELECTRIC SHOCK Before beginning installation, turn off electricity at the circuit breaker box or the main fuse box.
- RISK OF FIRE Use bulbs specified by the markings and/or labels on the fixture.

### **PACKAGE CONTENTS**

B Glass Shade x 2

Socket Collar
[pre-assembled to Fixture Body]
x 2