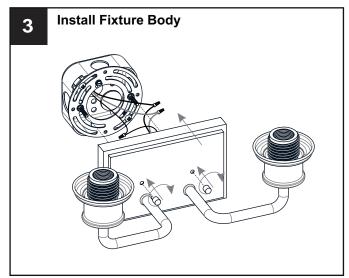

### **PACKAGE CONTENTS**

B Glass Shade x 2

Socket Collar
[pre-assembled to Fixture Body]
x 2