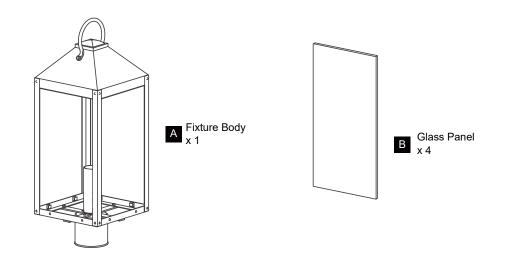

OF ELECTRIC SHOCK Before beginning installation, turn off electricity at the circuit breaker box or the main fuse box.
- RISK OF FIRE Use bulbs specified by the markings and/or labels on the fixture.

#### CAUTION

- For your safety, read instructions completely before beginning installation.
- If in doubt about electrical installation, consult a licensed electrician.
- Turn off electricity to fixture before replacing the bulb(s).

#### TOOLS REQUIRED



#### CARE AND MAINTENANCE

• Wipe clean using soft, dry cloth or static duster. Always avoid using harsh chemicals and abrasives to clean fixture as they may damage the finish.

If you need further assistance call Quoizel Customer Care at 1-800-645-3184 (9:00am - 5:00pm EST), or visit us on-line at www.quoizel.com.

### PACKAGE CONTENTS



#### **MOUNTING HARDWARE**





AA Mounting Screw



BB Wire Connector

### INSTALLATION



Your installation is now complete! Restore electricity and save this sheet for future reference.