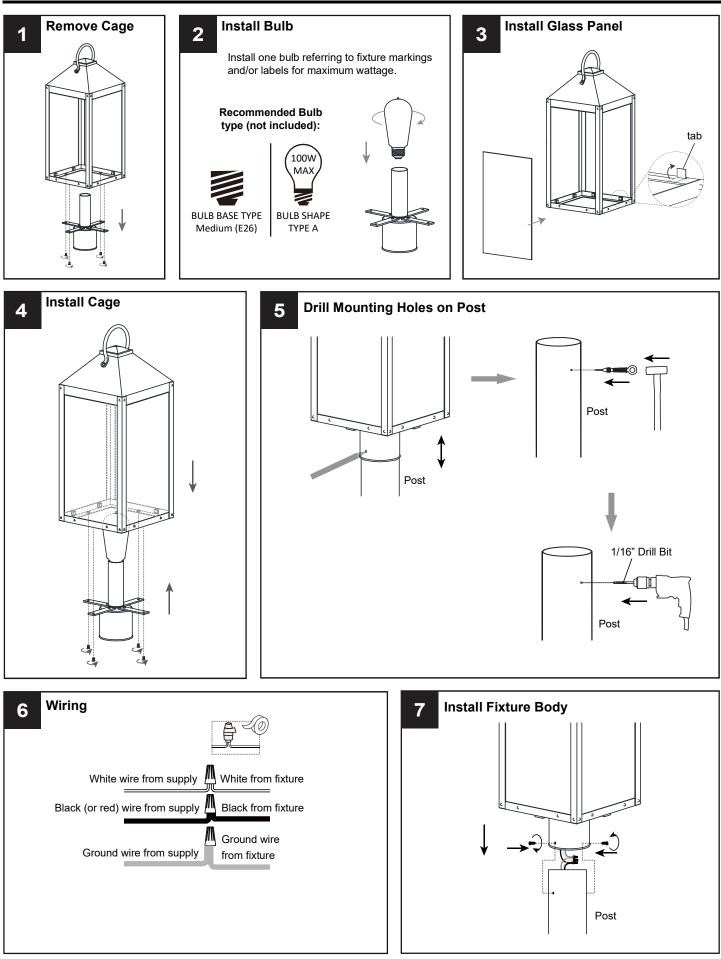

### INSTALLATION

Your installation is now complete! Restore electricity and save this sheet for future reference.