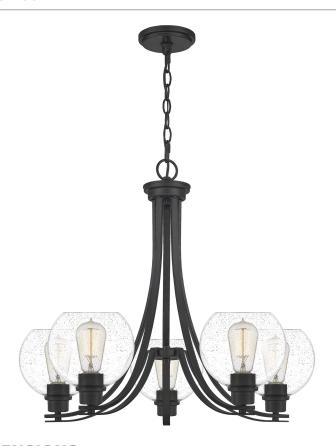

## PRUS5026MBK

Pruitt Chandelier Matte Black

# **DETAILS**

Material: Steel

Glass/Shade Description: Clear Seeded Glass