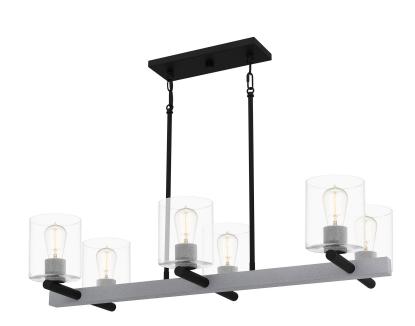

### CDW138MBK

Caldwell Island Light Matte Black

# LAMPING

- Transparent

**DETAILS** 

Material: Steel

Light Source: Incandescent

Bulb Included: No

Bulb Type: Medium Base

Bulb Quantity: 6

Watts per Bulb: 100

Glass/Shade Description: Clear Glass - Glass

#### **DIMENSIONS**

Dimensions: 38" W x 8" H x 16" D

Overall Height: 44.5"

Canopy Dimensions: 13.00"W x 0.75"D

Chain/Downrod Length: 4 (0.5"D x 6") and 4 (0.5"D x 12")

Down Rods

Weight: 16.13 lbs