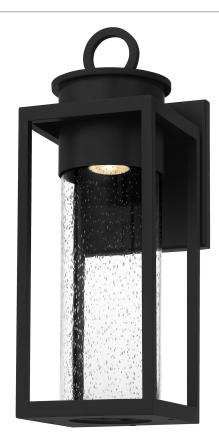

## DGL8407MBK

Donegal Outdoor Lantern Matte Black

## **DETAILS**

Material: Coastal Armour

Glass/Shade Description: Clear Seeded Glass