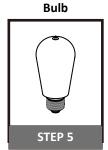

## **Light Source**

**BULB BASE TYPE** Medium (E26)

**BULB SHAPE TYPE A** 

**2 BULBS REQUIRED BULBS NOT INCLUDED** 