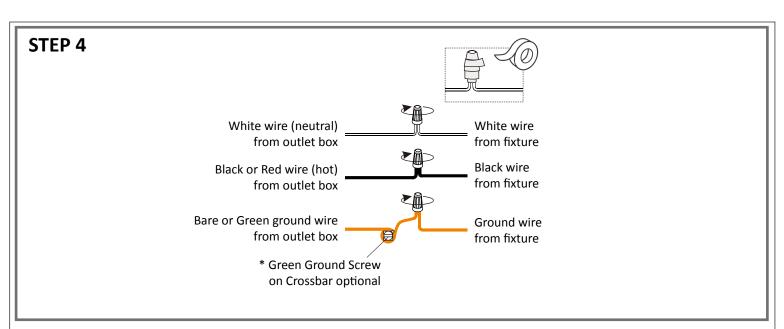

## ▲ Warnings and Cautions

Turn off the electricity at the circuit breaker before installation. Consult a licensed electrician if in doubt about installation.

Turn off power to the fixture and allow the bulbs to cool before replacing.