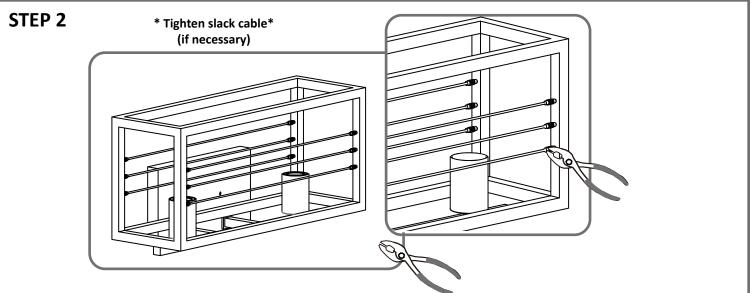

#### **Table of Contents**

Crossbar Assembly

Alternate **Mounting Screw** 

Crossbar Assembly

STEP 2

STEP 4