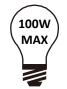

## **Light Source**

**BULB BASE TYPE** Medium (E26)

**BULB SHAPE TYPE A** 

**2 BULBS REQUIRED BULBS NOT INCLUDED** 