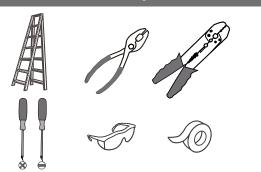

## **Installation Guide** For Style AWD8616MBK

# **Tools Required**



## **Light Source**



**BULB BASE TYPE** Medium (E26)



**BULB SHAPE TYPE A** 

**2 BULBS REQUIRED BULBS NOT INCLUDED** 

## ▲ Warnings and Cautions

Turn off the electricity at the circuit breaker before installation. Consult a licensed electrician if in doubt about installation.

Turn off power to the fixture and allow the bulbs to cool before replacing.

## **Package Contents**

Preparation: Identify and inspect all parts before beginning the installation.

Missing or damaged parts? Contat your original place of purchase.

#### **PARTS BAG**



Alternate **Mounting Screw** 



**Outlet Box Screw** 



Wire Connector



#### **Table of Contents**

Crossbar Assembly

Alternate **Mounting Screw** 



Crossbar Assembly



STEP 2





STEP 4