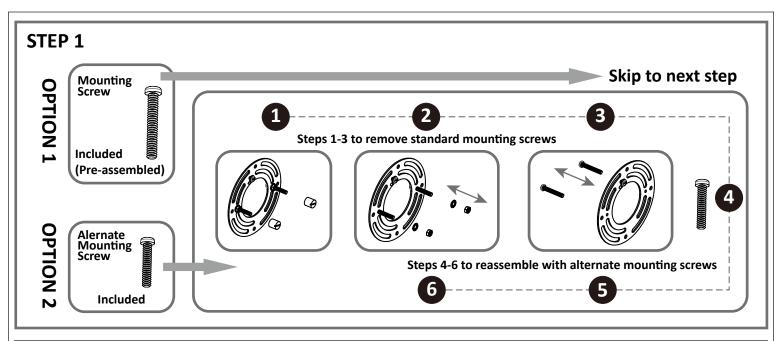

#### **PARTS BAG**

Alternate **Mounting Screw** 

**Outlet Box Screw** 

Wire Connector