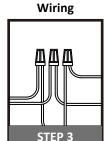

#### **Table of Contents**

Crossbar Assembly

Alternate **Mounting Screw** 

Crossbar Assembly

STEP 2

STEP 4