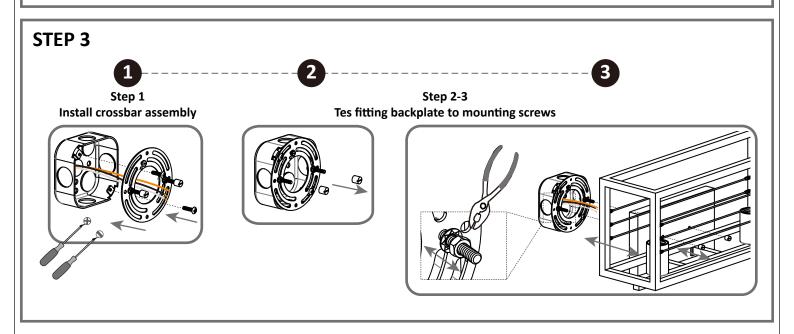

#### **Table of Contents**

Crossbar Assembly

Alternate **Mounting Screw** 

Crossbar Assembly

STEP 2

STEP 4