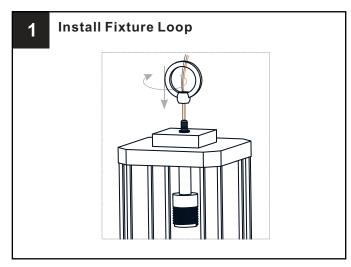

### **PACKAGE CONTENTS**

B Socket Collar [Pre-assembled To Fixture Body] X 1

C Fixture Body

D Glass Shade X 1

### **MOUNTING HARDWARE**

BB Wire Connector

CC Outlet Box Screw

DD Quick Link

Fixture Chain X 1

FF Ceiling Canopy

Your installation is now complete! Restore electricity and save this sheet for future reference.