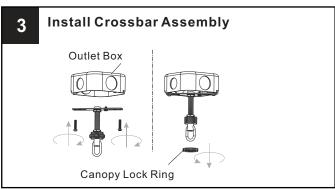

### **MOUNTING HARDWARE**

BB Wire Connector

CC Outlet Box Screw

DD Quick Link

Fixture Chain X 1

FF Ceiling Canopy

Your installation is now complete! Restore electricity and save this sheet for future reference.