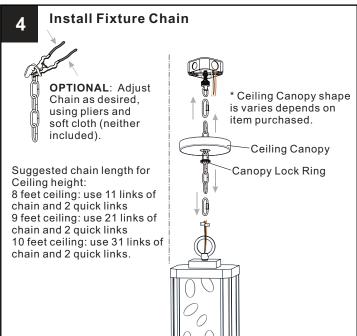

### **MOUNTING HARDWARE**

BB Wire Connector

CC Outlet Box Screw

DD Quick Link

Fixture Chain X 1

FF Ceiling Canopy

Your installation is now complete! Restore electricity and save this sheet for future reference.