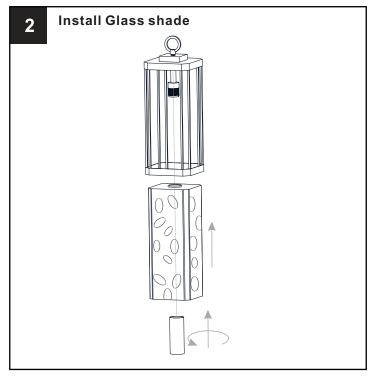

### **PACKAGE CONTENTS**

B Socket Collar [Pre-assembled To Fixture Body] X 1

C Fixture Body

D Glass Shade X 1