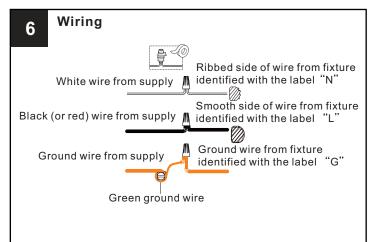

### **MOUNTING HARDWARE**

BB Wire Connector

CC Outlet Box Screw

DD Quick Link

Fixture Chain X 1

FF Ceiling Canopy

Your installation is now complete! Restore electricity and save this sheet for future reference.