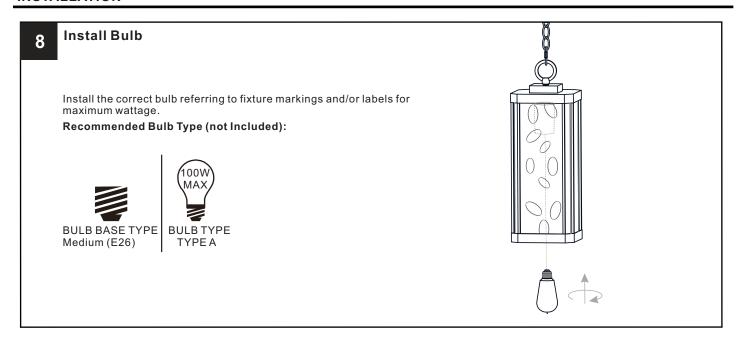

#### WARNING

- RISK OF ELECTRIC SHOCK Before beginning installation, turn off electricity at the circuit breaker box or the main fuse box.
- RISK OF FIRE Use bulbs specified by the markings and/or labels on the fixture.