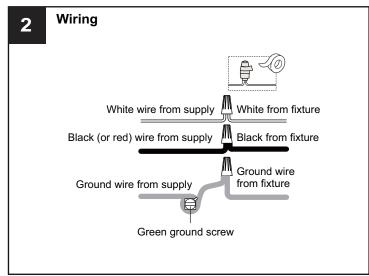

## **MOUNTING HARDWARE**

Alternate Mounting Screw

Wire Connector x 3

Outlet Box Screw DD x 2

Your installation is now complete! Restore electricity and save this sheet for future reference.