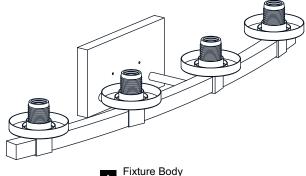

### **PACKAGE CONTENTS**

A Fixture Body x 1

B Glass Shade x 4

Socket Collar [pre-assembled to Fixture Body x 4