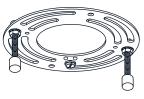

## **MOUNTING HARDWARE**

Alternate Mounting Screw

Wire Connector x 3

Outlet Box Screw DD x 2

Your installation is now complete! Restore electricity and save this sheet for future reference.