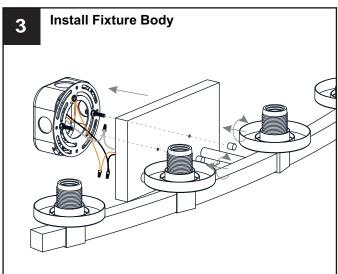

your safety, read instructions completely before beginning installation.
- If in doubt about electrical installation, consult a licensed electrician.
- Turn off electricity to fixture before replacing the bulb(s).

#### **TOOLS REQUIRED**











## **CARE AND MAINTENANCE**

Wipe clean using soft, dry cloth or static duster. Always avoid using harsh chemicals and abrasives to clean fixture as they may damage the finish.

If you need further assistance call Quoizel Customer Care at 1-800-645-3184 (9:00am - 5:00pm EST), or visit us on-line at www.quoizel.com.

### **PACKAGE CONTENTS**







A Fixture Body x 1

B Glass Shade x 4

Socket Collar [pre-assembled to Fixture Body x 4

## **MOUNTING HARDWARE**







Alternate Mounting Screw



Wire Connector x 3



Outlet Box Screw DD x 2









Your installation is now complete! Restore electricity and save this sheet for future reference.