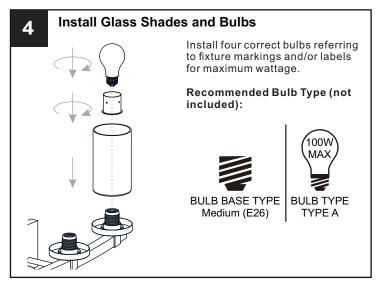

### **PACKAGE CONTENTS**

A Fixture Body x 1

B Glass Shade x 4

Socket Collar [pre-assembled to Fixture Body x 4