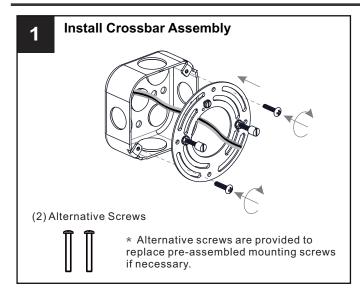

## **MOUNTING HARDWARE**

Alternate Mounting Screw

Wire Connector x 3

Outlet Box Screw DD x 2

Your installation is now complete! Restore electricity and save this sheet for future reference.