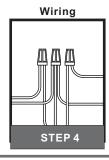

Style QOP5270IN

# **Tools Required**



# **Light Source** 60W MAX **BULB BASE TYPE BULB SHAPE** Candelabra (E12) **TYPE B**

4BULBS REQUIRED BULBSNOTINCLUDED

# Fixture Height Adjustable 23.25" to 71.25"

#### $oldsymbol{\Delta}$ Warnings and Cautions

Turn off the electricity at the circuit breaker before installation. Consult a licensed electrician if in doubt about installation.

Turn off power to the fixture and allow the bulbs to cool before replacing.

# **Package Contents** G Fixture Body H Socket Assembly Preparation: Identify and inspect all parts before beginning the installation. Missing or damaged parts? Contact your original place of purchase. **PARTS BAG** Quick Link E Fixture Chain **Crossbar Assembly Outlet Box Screw** F Ceiling Canopy C Wire Connector Shade х3























# STEP 5