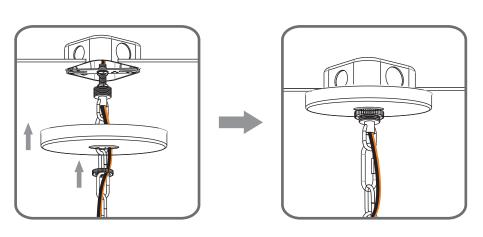

ols Required**



# **Light Source** 60W MAX **BULB BASE TYPE BULB SHAPE** Candelabra (E12) **TYPE B**

4BULBS REQUIRED BULBSNOTINCLUDED

# Fixture Height Adjustable 23.25" to 71.25"

#### $oldsymbol{\Delta}$ Warnings and Cautions

Turn off the electricity at the circuit breaker before installation. Consult a licensed electrician if in doubt about installation.

Turn off power to the fixture and allow the bulbs to cool before replacing.

# **Package Contents** G Fixture Body H Socket Assembly Preparation: Identify and inspect all parts before beginning the installation. Missing or damaged parts? Contact your original place of purchase. **PARTS BAG** Quick Link E Fixture Chain **Crossbar Assembly Outlet Box Screw** F Ceiling Canopy C Wire Connector Shade х3























# STEP 5