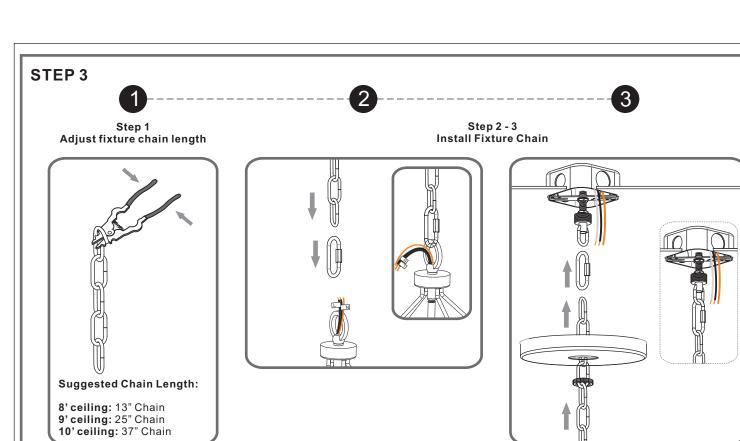

# **Package Contents** G Fixture Body H Socket Assembly Preparation: Identify and inspect all parts before beginning the installation. Missing or damaged parts? Contact your original place of purchase. **PARTS BAG** Quick Link E Fixture Chain **Crossbar Assembly Outlet Box Screw** F Ceiling Canopy C Wire Connector Shade х3