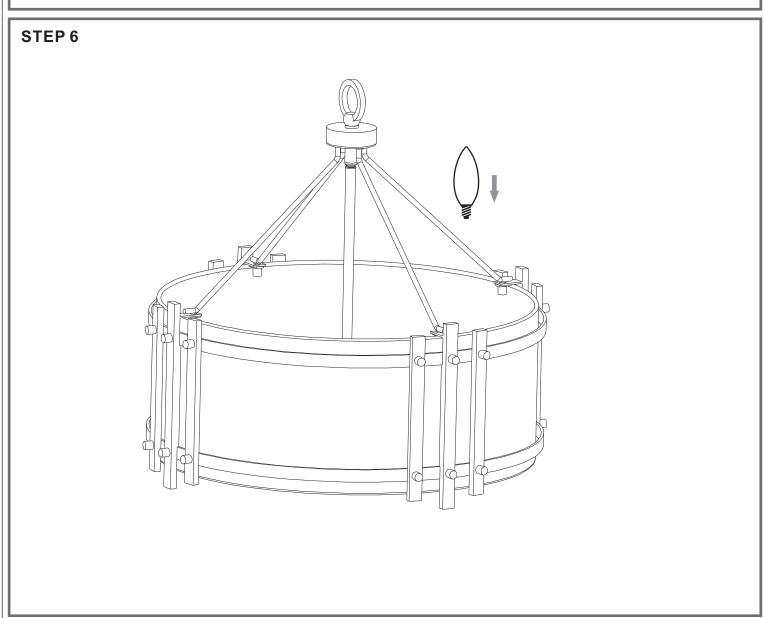

# **Light Source** 60W MAX **BULB BASE TYPE BULB SHAPE** Candelabra (E12) **TYPE B**

4BULBS REQUIRED BULBSNOTINCLUDED