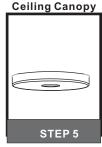

tyle QOP5270IN

# **Tools Required**



# **Light Source** 60W MAX **BULB BASE TYPE BULB SHAPE** Candelabra (E12) **TYPE B**

4BULBS REQUIRED BULBSNOTINCLUDED

# Fixture Height Adjustable 23.25" to 71.25"

#### $oldsymbol{\Delta}$ Warnings and Cautions

Turn off the electricity at the circuit breaker before installation. Consult a licensed electrician if in doubt about installation.

Turn off power to the fixture and allow the bulbs to cool before replacing.

# **Package Contents** G Fixture Body H Socket Assembly Preparation: Identify and inspect all parts before beginning the installation. Missing or damaged parts? Contact your original place of purchase. **PARTS BAG** Quick Link E Fixture Chain **Crossbar Assembly Outlet Box Screw** F Ceiling Canopy C Wire Connector Shade х3























# STEP 5