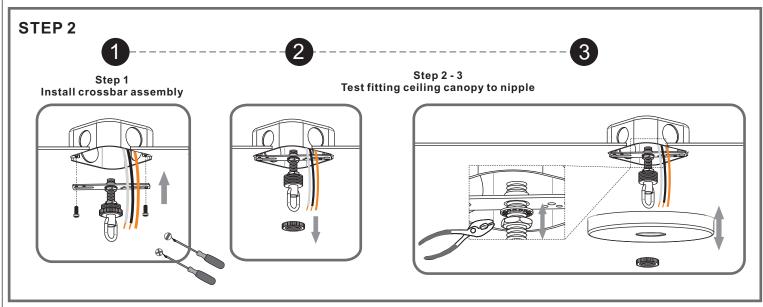

# **Package Contents** G Fixture Body H Socket Assembly Preparation: Identify and inspect all parts before beginning the installation. Missing or damaged parts? Contact your original place of purchase. **PARTS BAG** Quick Link E Fixture Chain **Crossbar Assembly Outlet Box Screw** F Ceiling Canopy C Wire Connector Shade х3