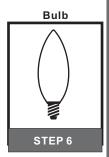

# **Light Source** 60W MAX **BULB BASE TYPE BULB SHAPE** Candelabra (E12) **TYPE B**

4BULBS REQUIRED BULBSNOTINCLUDED