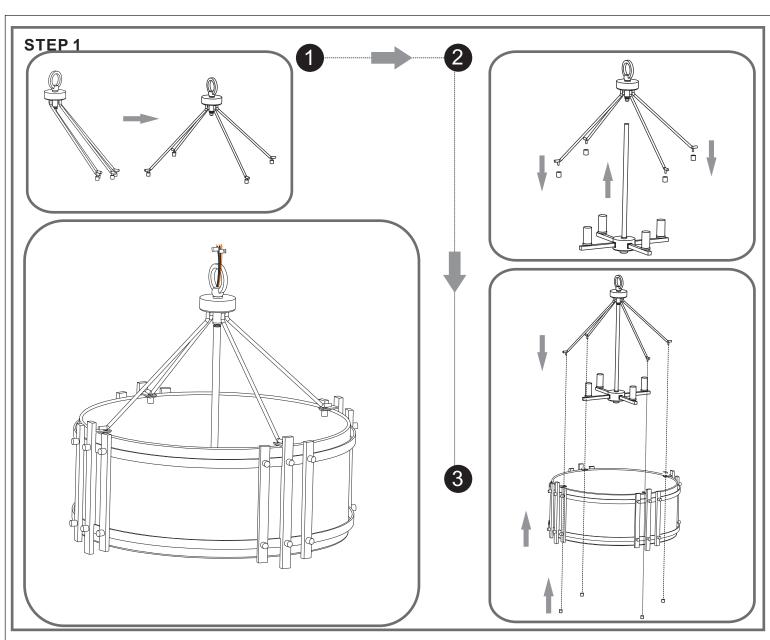

# **Package Contents** G Fixture Body H Socket Assembly Preparation: Identify and inspect all parts before beginning the installation. Missing or damaged parts? Contact your original place of purchase. **PARTS BAG** Quick Link E Fixture Chain **Crossbar Assembly Outlet Box Screw** F Ceiling Canopy C Wire Connector Shade х3