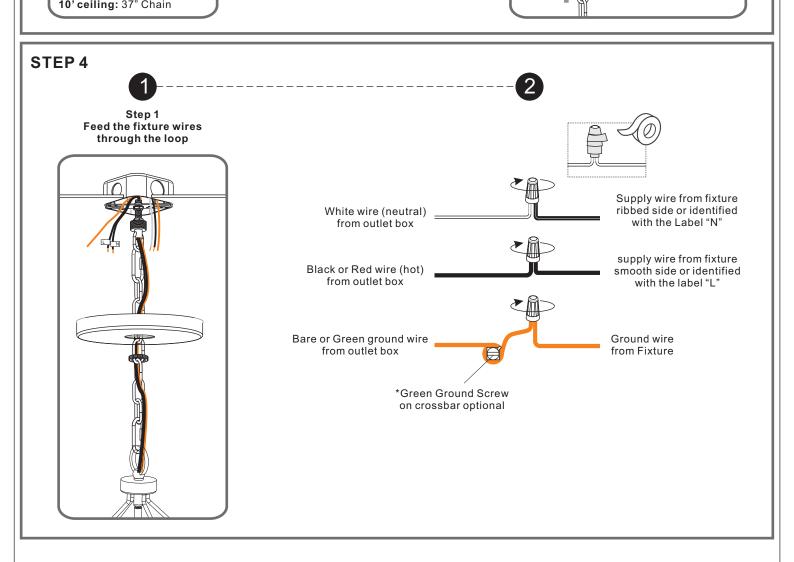

# **Package Contents** G Fixture Body H Socket Assembly Preparation: Identify and inspect all parts before beginning the installation. Missing or damaged parts? Contact your original place of purchase. **PARTS BAG** Quick Link E Fixture Chain **Crossbar Assembly Outlet Box Screw** F Ceiling Canopy C Wire Connector Shade х3