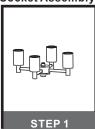

Step 1 Install crossbar assembly

Step 2 - 3
Test fitting ceiling canopy to mounting screws