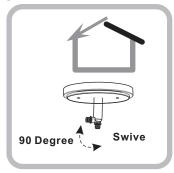

#### Socket Assembly Crossbar Assembly

Lanyard

Wiring

©2019 QuoizelInc.

visit us on-line at www.quoizel.com

Released Date: 2019-10-10

For angled ceilings, Swivel opening towards wall.

1

Step 1 Install crossbar assembly

Step 2 - 3
Test fitting ceiling canopy to mounting screws