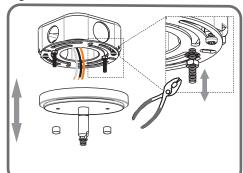

#### Socket Assembly Crossbar Assembly

Lanyard

Wiring

©2019 QuoizelInc.

visit us on-line at www.quoizel.com

Released Date: 2019-10-10

For angled ceilings, Swivel opening towards wall.

1

Step 1 Install crossbar assembly

Step 2 - 3
Test fitting ceiling canopy to mounting screws