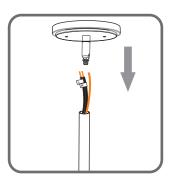

gs and Cautions

Turn off the electricity at the circuit breaker before installation. Consult a licensed electrician if in doubt about installation.

Turn off power to the fixture and allow the bulbs to cool before replacing.

### Package Contents

Preparation: Identify and inspect all parts before beginning the installation.

Missing or damaged parts? Contact your original place of purchase.





**Outlet Box Screw** 













#### Table of **Contents**

#### Socket Assembly Crossbar Assembly







Lanyard

Wiring





©2019 QuoizelInc.

visit us on-line at www.quoizel.com

Released Date: 2019-10-10













For angled ceilings, Swivel opening towards wall.

1

Step 1 Install crossbar assembly





Step 2 - 3
Test fitting ceiling canopy to mounting screws





## STEP 3











## STEP 4