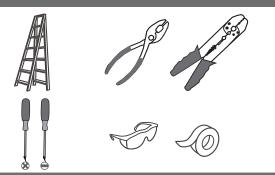

## Installation Guide For Style FNN5216RK

#### **Tools Required**



#### **Light Source**



4BULBS REQUIRED BULBSNOTINCLUDED

# Fixture Height Adjustable 26.75" to 62.75"

#### $oldsymbol{\Delta}$ Warnings and Cautions

Turn off the electricity at the circuit breaker before installation. Consult a licensed electrician if in doubt about installation.

Turn off power to the fixture and allow the bulbs to cool before replacing.

### Package Contents

Preparation: Identify and inspect all parts before beginning the installation.

Missing or damaged parts? Contact your original place of purchase.





**Outlet Box Screw** 













#### Table of **Contents**

#### Socket Assembly Crossbar Assembly







Lanyard

Wiring





©2019 QuoizelInc.

visit us on-line at www.quoizel.com

Released Date: 2019-10-10













For angled ceilings, Swivel opening