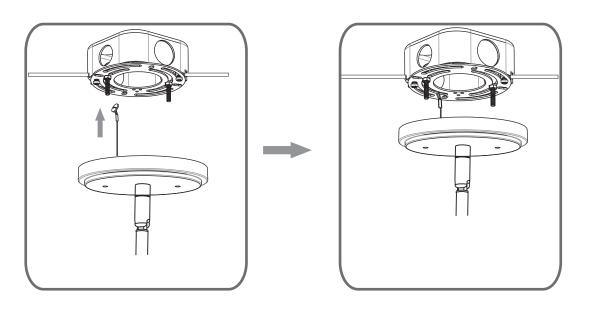

Step 1 Install crossbar assembly

Step 2 - 3
Test fitting ceiling canopy to mounting screws