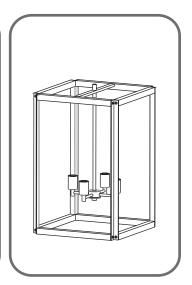

# Fixture Height Adjustable 26.75" to 62.75"

### Package Contents

Preparation: Identify and inspect all parts before beginning the installation.

Missing or damaged parts? Contact your original place of purchase.

**Outlet Box Screw** 