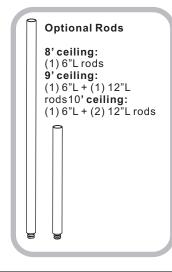

$ Warnings and Cautions

Turn off the electricity at the circuit breaker before installation. Consult a licensed electrician if in doubt about installation.

Turn off power to the fixture and allow the bulbs to cool before replacing.

### Package Contents

Preparation: Identify and inspect all parts before beginning the installation.

Missing or damaged parts? Contact your original place of purchase.





**Outlet Box Screw** 













#### Table of **Contents**

#### Socket Assembly Crossbar Assembly







Lanyard

Wiring





©2019 QuoizelInc.

visit us on-line at www.quoizel.com

Released Date: 2019-10-10













For angled ceilings, Swivel opening towards wall.

1

Step 1 Install crossbar assembly





Step 2 - 3
Test fitting ceiling canopy to mounting screws





## STEP 3











## STEP 4