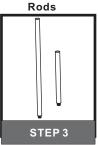

## Installation Guide For Style FNN5216RK

#### **Tools Required**



#### **Light Source**



4BULBS REQUIRED BULBSNOTINCLUDED

# Fixture Height Adjustable 26.75" to 62.75"

#### $oldsymbol{\Delta}$ Warnings and Cautions

Turn off the electricity at the circuit breaker before installation. Consult a licensed electrician if in doubt about installation.

Turn off power to the fixture and allow the bulbs to cool before replacing.

### Package Contents

Preparation: Identify and inspect all parts before beginning the installation.

Missing or damaged parts? Contact your original place of purchase.





**Outlet Box Screw** 













#### Table of **Contents**

#### Socket Assembly Crossbar Assembly







Lanyard

Wiring





©2019 QuoizelInc.

visit us on-line at www.quoizel.com

Released Date: 2019-10-10













For angled ceilings, Swivel opening towards wall.

1

Step 1 Install crossbar assembly





Step 2 - 3
Test fitting ceiling canopy to mounting screws





## STEP 3











## STEP 4