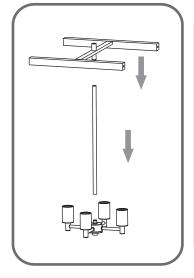

Step 1 Install crossbar assembly

Step 2 - 3
Test fitting ceiling canopy to mounting screws