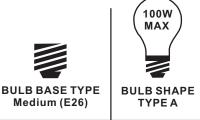

## Installation Guide For Style FNN5216RK

#### **Tools Required**



#### **Light Source**



4BULBS REQUIRED BULBSNOTINCLUDED

# Fixture Height Adjustable 26.75" to 62.75"

#### $oldsymbol{\Delta}$ Warnings and Cautions

Turn off the electricity at the circuit breaker before installation. Consult a licensed electrician if in doubt about installation.

Turn off power to the fixture and allow the bulbs to cool before replacing.

### Package Contents

Preparation: Identify and inspect all parts before beginning the installation.

Missing or damaged parts? Contact your original place of purchase.





**Outlet Box Screw** 













#### Table of **Contents**

#### Socket Assembly Crossbar Assembly







Lanyard

Wiring





©2019 QuoizelInc.

visit us on-line at www.quoizel.com

Released Date: 2019-10-10













For angled ceilings, Swivel opening towards wall.

1

Step 1