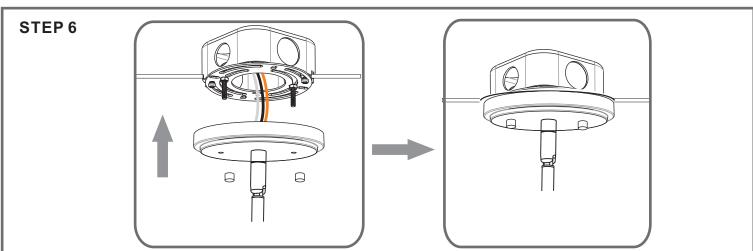

Turn off the electricity at the circuit breaker before installation. Consult a licensed electrician if in doubt about installation.

Turn off power to the fixture and allow the bulbs to cool before replacing.

### Package Contents

Preparation: Identify and inspect all parts before beginning the installation.

Missing or damaged parts? Contact your original place of purchase.





**Outlet Box Screw** 













#### Table of **Contents**

#### Socket Assembly Crossbar Assembly







Lanyard

Wiring





©2019 QuoizelInc.

visit us on-line at www.quoizel.com

Released Date: 2019-10-10













For angled ceilings, Swivel opening towards wall.

1

Step 1 Install crossbar assembly





Step 2 - 3
Test fitting ceiling canopy to mounting screws





## STEP 3











## STEP 4