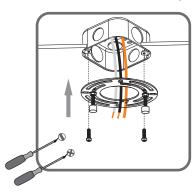

NCLUDED

# Fixture Height Adjustable 26.75" to 62.75"

#### $oldsymbol{\Delta}$ Warnings and Cautions

Turn off the electricity at the circuit breaker before installation. Consult a licensed electrician if in doubt about installation.

Turn off power to the fixture and allow the bulbs to cool before replacing.

### Package Contents

Preparation: Identify and inspect all parts before beginning the installation.

Missing or damaged parts? Contact your original place of purchase.





**Outlet Box Screw** 













#### Table of **Contents**

#### Socket Assembly Crossbar Assembly







Lanyard

Wiring





©2019 QuoizelInc.

visit us on-line at www.quoizel.com

Released Date: 2019-10-10













For angled ceilings, Swivel opening towards wall.

1

Step 1 Install crossbar assembly





Step 2 - 3
Test fitting ceiling canopy to mounting screws





## STEP 3











## STEP 4