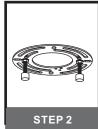

Step 1 Install crossbar assembly

Step 2 - 3
Test fitting ceiling canopy to mounting screws