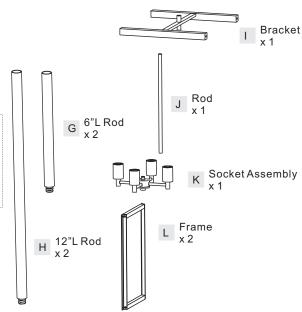

### Package Contents

Preparation: Identify and inspect all parts before beginning the installation.

Missing or damaged parts? Contact your original place of purchase.

**Outlet Box Screw** 