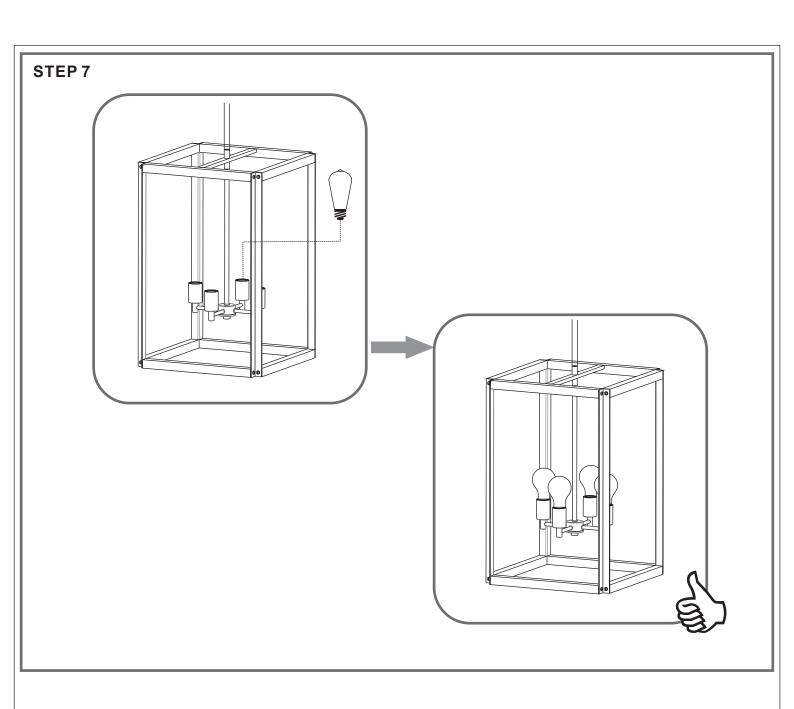

rn off the electricity at the circuit breaker before installation. Consult a licensed electrician if in doubt about installation.

Turn off power to the fixture and allow the bulbs to cool before replacing.

### Package Contents

Preparation: Identify and inspect all parts before beginning the installation.

Missing or damaged parts? Contact your original place of purchase.





**Outlet Box Screw** 













#### Table of **Contents**

#### Socket Assembly Crossbar Assembly







Lanyard

Wiring





©2019 QuoizelInc.

visit us on-line at www.quoizel.com

Released Date: 2019-10-10













For angled ceilings, Swivel opening towards wall.

1

Step 1 Install crossbar assembly





Step 2 - 3
Test fitting ceiling canopy to mounting screws





## STEP 3











## STEP 4