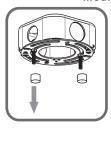

dsymbol{\Delta}$ Warnings and Cautions

Turn off the electricity at the circuit breaker before installation. Consult a licensed electrician if in doubt about installation.

Turn off power to the fixture and allow the bulbs to cool before replacing.

### Package Contents

Preparation: Identify and inspect all parts before beginning the installation.

Missing or damaged parts? Contact your original place of purchase.





**Outlet Box Screw** 













#### Table of **Contents**

#### Socket Assembly Crossbar Assembly







Lanyard

Wiring





©2019 QuoizelInc.

visit us on-line at www.quoizel.com

Released Date: 2019-10-10













For angled ceilings, Swivel opening towards wall.

1

Step 1 Install crossbar assembly





Step 2 - 3
Test fitting ceiling canopy to mounting screws





## STEP 3











## STEP 4