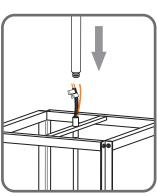

rnings and Cautions

Turn off the electricity at the circuit breaker before installation. Consult a licensed electrician if in doubt about installation.

Turn off power to the fixture and allow the bulbs to cool before replacing.

### Package Contents

Preparation: Identify and inspect all parts before beginning the installation.

Missing or damaged parts? Contact your original place of purchase.





**Outlet Box Screw** 













#### Table of **Contents**

#### Socket Assembly Crossbar Assembly







Lanyard

Wiring





©2019 QuoizelInc.

visit us on-line at www.quoizel.com

Released Date: 2019-10-10













For angled ceilings, Swivel opening towards wall.

1

Step 1 Install crossbar assembly





Step 2 - 3
Test fitting ceiling canopy to mounting screws





## STEP 3











## STEP 4