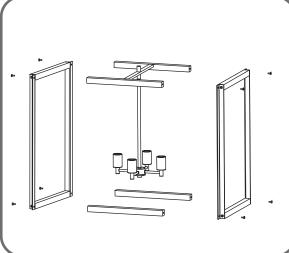

#### Socket Assembly Crossbar Assembly

Lanyard

Wiring

©2019 QuoizelInc.

visit us on-line at www.quoizel.com

Released Date: 2019-10-10

For angled ceilings, Swivel opening towards wall.

1