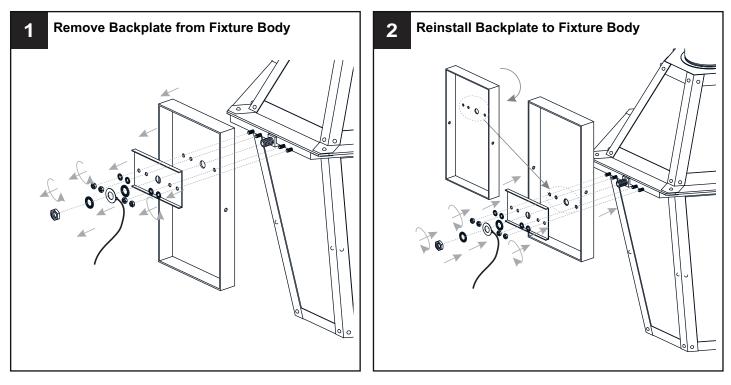

breaker box or the main fuse box.
- RISK OF FIRE Use bulbs specified by the markings and/or labels on the fixture.
- CAUTION

٠

- For your safety, read instructions completely before beginning installation.
- If in doubt about electrical installation, consult a licensed electrician.
- Turn off electricity to fixture before replacing the bulb(s).

#### TOOLS REQUIRED



#### CARE AND MAINTENANCE

• Wipe clean using soft, dry cloth or static duster. Always avoid using harsh chemicals and abrasives to clean fixture as they may damage the finish.

If you need further assistance call Quoizel Customer Care at 1-800-645-3184 (9:00am - 5:00pm EST), or visit us on-line at www.quoizel.com.

### **PACKAGE CONTENTS**



#### **MOUNTING HARDWARE**



## Option 1



## INSTALLATION



## **Option 2**





Your installation is now complete! Restore electricity and save this sheet for future reference.