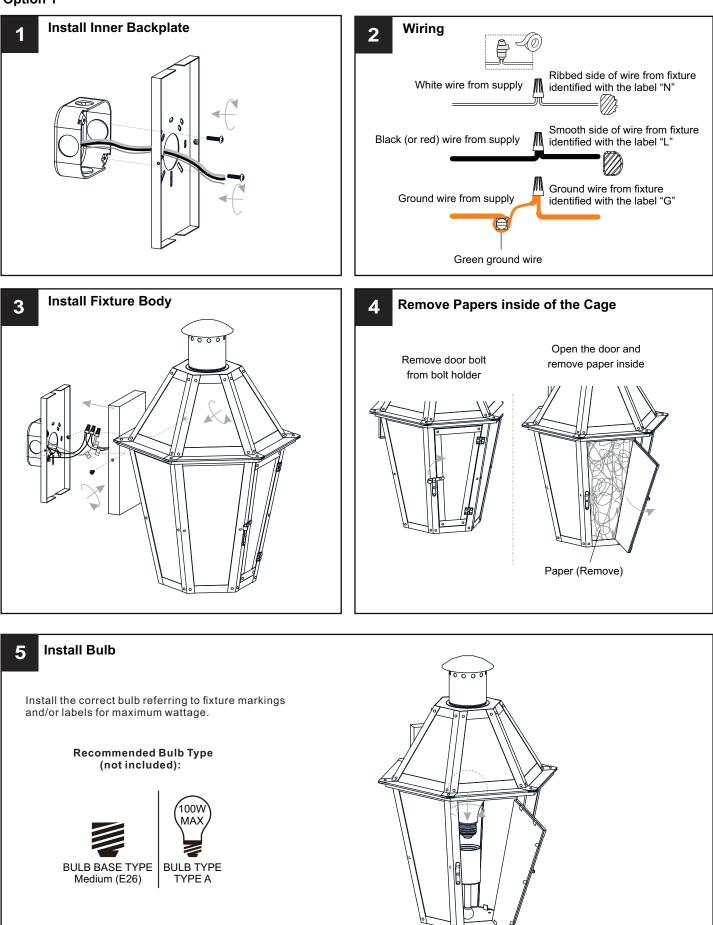

, turn off electricity at the circuit breaker box or the main fuse box.
- RISK OF FIRE Use bulbs specified by the markings and/or labels on the fixture.
- CAUTION

٠

- For your safety, read instructions completely before beginning installation.
- If in doubt about electrical installation, consult a licensed electrician.
- Turn off electricity to fixture before replacing the bulb(s).

#### TOOLS REQUIRED



#### CARE AND MAINTENANCE

• Wipe clean using soft, dry cloth or static duster. Always avoid using harsh chemicals and abrasives to clean fixture as they may damage the finish.

If you need further assistance call Quoizel Customer Care at 1-800-645-3184 (9:00am - 5:00pm EST), or visit us on-line at www.quoizel.com.

### **PACKAGE CONTENTS**



#### **MOUNTING HARDWARE**



## Option 1



## INSTALLATION



## **Option 2**





Your installation is now complete! Restore electricity and save this sheet for future reference.