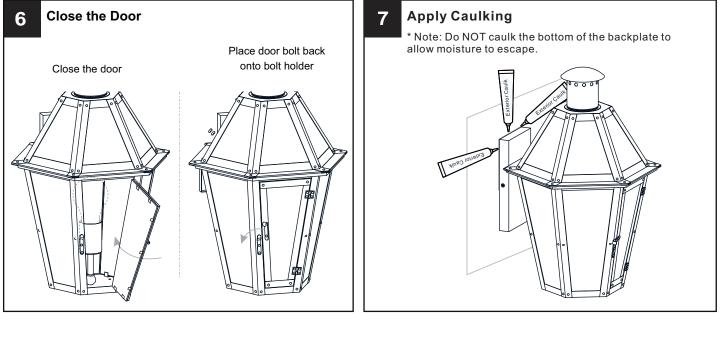

ity at the circuit breaker box or the main fuse box.
- RISK OF FIRE Use bulbs specified by the markings and/or labels on the fixture.
- CAUTION

٠

- For your safety, read instructions completely before beginning installation.
- If in doubt about electrical installation, consult a licensed electrician.
- Turn off electricity to fixture before replacing the bulb(s).

#### TOOLS REQUIRED



#### CARE AND MAINTENANCE

• Wipe clean using soft, dry cloth or static duster. Always avoid using harsh chemicals and abrasives to clean fixture as they may damage the finish.

If you need further assistance call Quoizel Customer Care at 1-800-645-3184 (9:00am - 5:00pm EST), or visit us on-line at www.quoizel.com.

### **PACKAGE CONTENTS**



#### **MOUNTING HARDWARE**



## Option 1



## INSTALLATION



## **Option 2**





Your installation is now complete! Restore electricity and save this sheet for future reference.