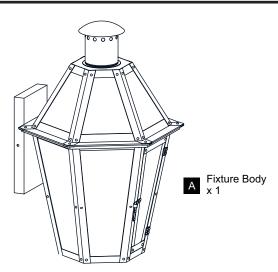

ELECTRIC SHOCK Before beginning installation, turn off electricity at the circuit breaker box or the main fuse box.
- RISK OF FIRE Use bulbs specified by the markings and/or labels on the fixture.
- CAUTION

٠

- For your safety, read instructions completely before beginning installation.
- If in doubt about electrical installation, consult a licensed electrician.
- Turn off electricity to fixture before replacing the bulb(s).

#### TOOLS REQUIRED



#### CARE AND MAINTENANCE

• Wipe clean using soft, dry cloth or static duster. Always avoid using harsh chemicals and abrasives to clean fixture as they may damage the finish.

If you need further assistance call Quoizel Customer Care at 1-800-645-3184 (9:00am - 5:00pm EST), or visit us on-line at www.quoizel.com.

### **PACKAGE CONTENTS**



#### **MOUNTING HARDWARE**



## Option 1



## INSTALLATION



## **Option 2**





Your installation is now complete! Restore electricity and save this sheet for future reference.