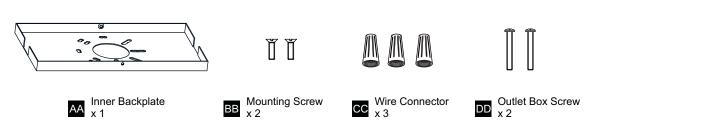

ng installation, turn off electricity at the circuit breaker box or the main fuse box.
- RISK OF FIRE Use bulbs specified by the markings and/or labels on the fixture.
- CAUTION

٠

- For your safety, read instructions completely before beginning installation.
- If in doubt about electrical installation, consult a licensed electrician.
- Turn off electricity to fixture before replacing the bulb(s).

#### TOOLS REQUIRED



#### CARE AND MAINTENANCE

• Wipe clean using soft, dry cloth or static duster. Always avoid using harsh chemicals and abrasives to clean fixture as they may damage the finish.

If you need further assistance call Quoizel Customer Care at 1-800-645-3184 (9:00am - 5:00pm EST), or visit us on-line at www.quoizel.com.

### **PACKAGE CONTENTS**



#### **MOUNTING HARDWARE**



## Option 1



## INSTALLATION



## **Option 2**





Your installation is now complete! Restore electricity and save this sheet for future reference.