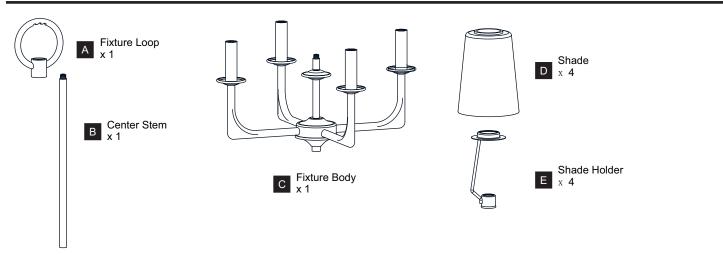

CTRIC SHOCK Before beginning installation, turn off electricity at the circuit breaker box or the main fuse box.
- RISK OF FIRE Use bulbs specified by the markings and/or labels on the fixture.
- CAUTION

٠

- For your safety, read instructions completely before beginning installation.
- If in doubt about electrical installation, consult a licensed electrician.
- Turn off electricity to fixture before replacing the bulb(s).

#### **TOOLS REQUIRED**



#### **CARE AND MAINTENANCE**

• Wipe clean using soft, dry cloth or static duster. Always avoid using harsh chemicals and abrasives to clean fixture as they may damage the finish.

If you need further assistance call Quoizel Customer Care at 1-800-645-3184 (9:00am - 5:00pm EST), or visit us on-line at www.quoizel.com.

### PACKAGE CONTENTS



#### **MOUNTING HARDWARE**



# INSTALLATION



## INSTALLATION



Your installation is now complete! Restore electricity and save this sheet for future reference.