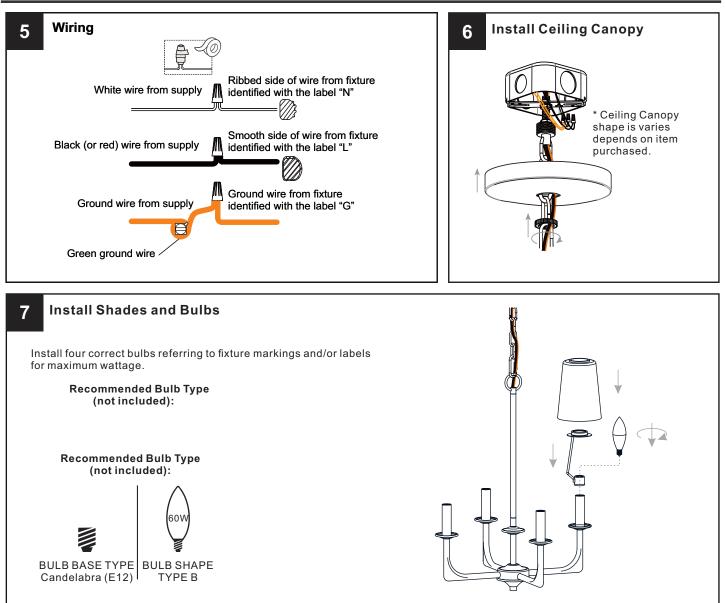

# INSTALLATION

## INSTALLATION

Your installation is now complete! Restore electricity and save this sheet for future reference.