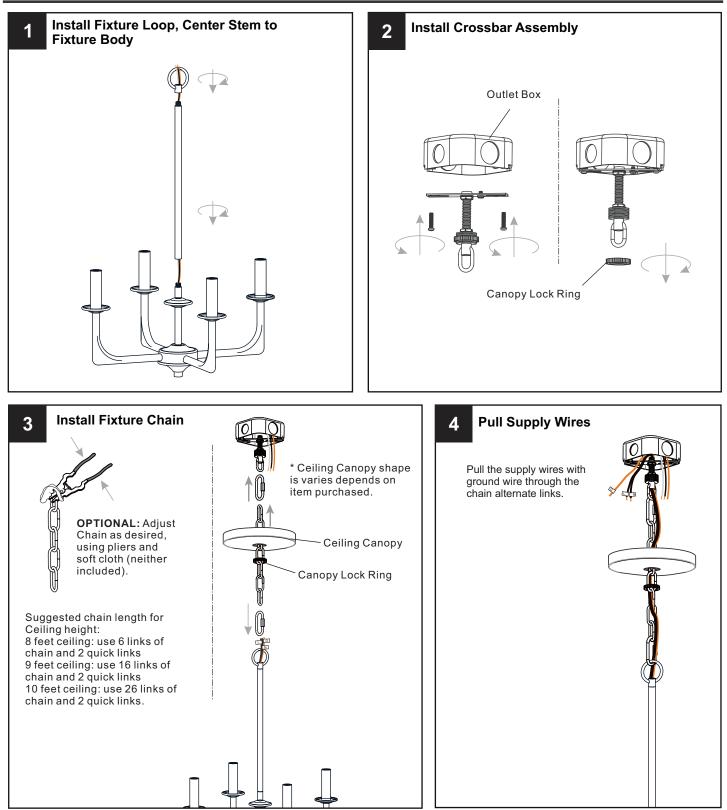

# INSTALLATION

## INSTALLATION

Your installation is now complete! Restore electricity and save this sheet for future reference.