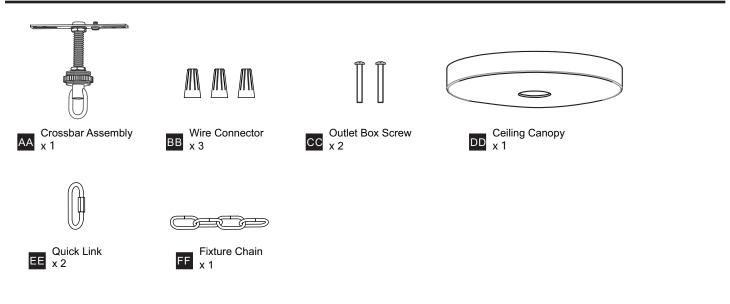

nstallation, turn off electricity at the circuit breaker box or the main fuse box.
- RISK OF FIRE Use bulbs specified by the markings and/or labels on the fixture.
- CAUTION

٠

- For your safety, read instructions completely before beginning installation.
- If in doubt about electrical installation, consult a licensed electrician.
- Turn off electricity to fixture before replacing the bulb(s).

#### **TOOLS REQUIRED**



#### **CARE AND MAINTENANCE**

• Wipe clean using soft, dry cloth or static duster. Always avoid using harsh chemicals and abrasives to clean fixture as they may damage the finish.

If you need further assistance call Quoizel Customer Care at 1-800-645-3184 (9:00am - 5:00pm EST), or visit us on-line at www.quoizel.com.

### PACKAGE CONTENTS



#### **MOUNTING HARDWARE**



# INSTALLATION



## INSTALLATION



Your installation is now complete! Restore electricity and save this sheet for future reference.