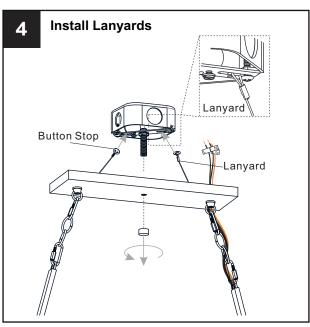

## **MOUNTING HARDWARE**

Your installation is now complete! Restore electricity and save this sheet for future reference.