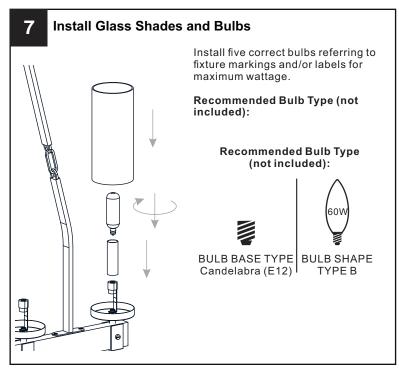

#### WARNING

- RISK OF ELECTRIC SHOCK Before beginning installation, turn off electricity at the circuit breaker box or the main fuse box.
- RISK OF FIRE Use bulbs specified by the markings and/or labels on the fixture.