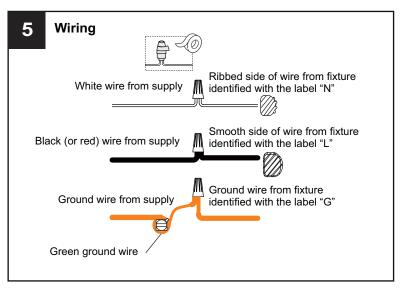

#### WARNING

- RISK OF ELECTRIC SHOCK Before beginning installation, turn off electricity at the circuit breaker box or the main fuse box.
- RISK OF FIRE Use bulbs specified by the markings and/or labels on the fixture.

#### CAUTION

- · For your safety, read instructions completely before beginning installation.
- If in doubt about electrical installation, consult a licensed electrician.
- Turn off electricity to fixture before replacing the bulb(s).