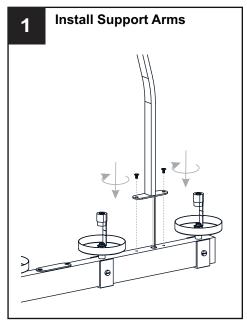

ty at the circuit breaker box or the main fuse box.
- RISK OF FIRE Use bulbs specified by the markings and/or labels on the fixture.

#### CAUTION

- · For your safety, read instructions completely before beginning installation.
- If in doubt about electrical installation, consult a licensed electrician.
- Turn off electricity to fixture before replacing the bulb(s).

#### **TOOLS REQUIRED**











### **CARE AND MAINTENANCE**

 Wipe clean using soft, dry cloth or static duster. Always avoid using harsh chemicals and abrasives to clean fixture as they may damage the finish.

If you need further assistance call Quoizel Customer Care at 1-800-645-3184 (9:00am - 5:00pm EST), or visit us on-line at www.quoizel.com.

### **PACKAGE CONTENTS**



## **MOUNTING HARDWARE**



































Your installation is now complete! Restore electricity and save this sheet for future reference.