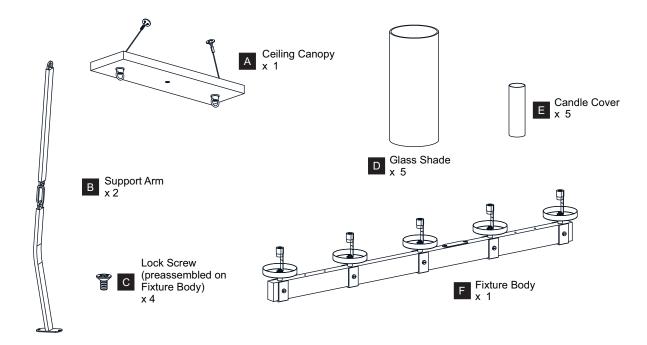

efore beginning installation, turn off electricity at the circuit breaker box or the main fuse box.
- RISK OF FIRE Use bulbs specified by the markings and/or labels on the fixture.

#### CAUTION

- · For your safety, read instructions completely before beginning installation.
- If in doubt about electrical installation, consult a licensed electrician.
- Turn off electricity to fixture before replacing the bulb(s).

#### **TOOLS REQUIRED**











### **CARE AND MAINTENANCE**

 Wipe clean using soft, dry cloth or static duster. Always avoid using harsh chemicals and abrasives to clean fixture as they may damage the finish.

If you need further assistance call Quoizel Customer Care at 1-800-645-3184 (9:00am - 5:00pm EST), or visit us on-line at www.quoizel.com.

### **PACKAGE CONTENTS**



## **MOUNTING HARDWARE**



































Your installation is now complete! Restore electricity and save this sheet for future reference.