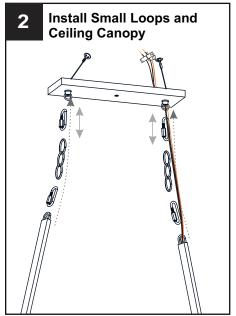

at the circuit breaker box or the main fuse box.
- RISK OF FIRE Use bulbs specified by the markings and/or labels on the fixture.

#### CAUTION

- · For your safety, read instructions completely before beginning installation.
- If in doubt about electrical installation, consult a licensed electrician.
- Turn off electricity to fixture before replacing the bulb(s).

#### **TOOLS REQUIRED**











### **CARE AND MAINTENANCE**

 Wipe clean using soft, dry cloth or static duster. Always avoid using harsh chemicals and abrasives to clean fixture as they may damage the finish.

If you need further assistance call Quoizel Customer Care at 1-800-645-3184 (9:00am - 5:00pm EST), or visit us on-line at www.quoizel.com.

### **PACKAGE CONTENTS**



## **MOUNTING HARDWARE**



































Your installation is now complete! Restore electricity and save this sheet for future reference.