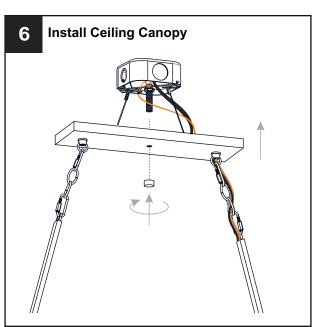

## **MOUNTING HARDWARE**

Your installation is now complete! Restore electricity and save this sheet for future reference.