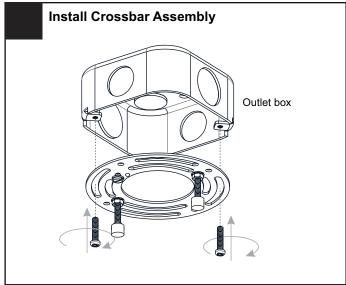

## **MOUNTING HARDWARE**

BB Wire Connector

Outlet Box Screw

Your installation is now complete! Restore electricity and save this sheet for future reference.