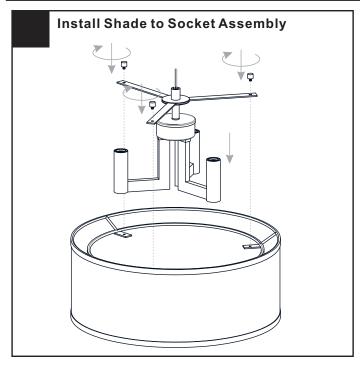

box or the main fuse box.
- RISK OF FIRE Use bulbs specified by the markings and/or labels on the fixture.

#### CAUTION

- · For your safety, read instructions completely before beginning installation.
- If in doubt about electrical installation, consult a licensed electrician.
- Turn off electricity to fixture before replacing the bulb(s).

#### **TOOLS REQUIRED**











### **CARE AND MAINTENANCE**

 Wipe clean using soft, dry cloth or static duster. Always avoid using harsh chemicals and abrasives to clean fixture as they may damage the finish.

If you need further assistance call Quoizel Customer Care at 1-800-645-3184 (9:00am - 5:00pm EST), or visit us on-line at www.quoizel.com.

### **PACKAGE CONTENTS**



## **MOUNTING HARDWARE**







BB Wire Connector



Outlet Box Screw













Your installation is now complete! Restore electricity and save this sheet for future reference.