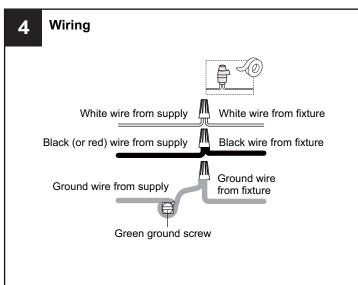

r the main fuse box.
- RISK OF FIRE Use bulbs specified by the markings and/or labels on the fixture.

#### CAUTION

- · For your safety, read instructions completely before beginning installation.
- If in doubt about electrical installation, consult a licensed electrician.
- Turn off electricity to fixture before replacing the bulb(s).

#### **TOOLS REQUIRED**











### **CARE AND MAINTENANCE**

 Wipe clean using soft, dry cloth or static duster. Always avoid using harsh chemicals and abrasives to clean fixture as they may damage the finish.

If you need further assistance call Quoizel Customer Care at 1-800-645-3184 (9:00am - 5:00pm EST), or visit us on-line at www.quoizel.com.

### **PACKAGE CONTENTS**



## **MOUNTING HARDWARE**







BB Wire Connector



Outlet Box Screw













Your installation is now complete! Restore electricity and save this sheet for future reference.