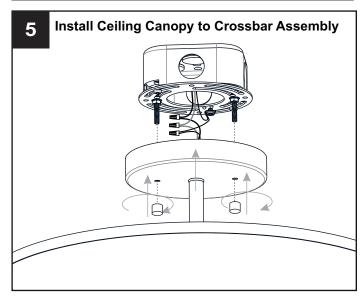

the main fuse box.
- RISK OF FIRE Use bulbs specified by the markings and/or labels on the fixture.

#### CAUTION

- · For your safety, read instructions completely before beginning installation.
- If in doubt about electrical installation, consult a licensed electrician.
- Turn off electricity to fixture before replacing the bulb(s).

#### **TOOLS REQUIRED**











### **CARE AND MAINTENANCE**

 Wipe clean using soft, dry cloth or static duster. Always avoid using harsh chemicals and abrasives to clean fixture as they may damage the finish.

If you need further assistance call Quoizel Customer Care at 1-800-645-3184 (9:00am - 5:00pm EST), or visit us on-line at www.quoizel.com.

### **PACKAGE CONTENTS**



## **MOUNTING HARDWARE**







BB Wire Connector



Outlet Box Screw













Your installation is now complete! Restore electricity and save this sheet for future reference.