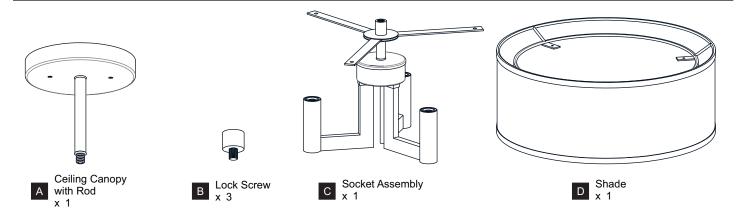

efore beginning installation, turn off electricity at the circuit breaker box or the main fuse box.
- RISK OF FIRE Use bulbs specified by the markings and/or labels on the fixture.

#### CAUTION

- · For your safety, read instructions completely before beginning installation.
- If in doubt about electrical installation, consult a licensed electrician.
- Turn off electricity to fixture before replacing the bulb(s).

#### **TOOLS REQUIRED**











### **CARE AND MAINTENANCE**

 Wipe clean using soft, dry cloth or static duster. Always avoid using harsh chemicals and abrasives to clean fixture as they may damage the finish.

If you need further assistance call Quoizel Customer Care at 1-800-645-3184 (9:00am - 5:00pm EST), or visit us on-line at www.quoizel.com.

### **PACKAGE CONTENTS**



## **MOUNTING HARDWARE**







BB Wire Connector



Outlet Box Screw













Your installation is now complete! Restore electricity and save this sheet for future reference.