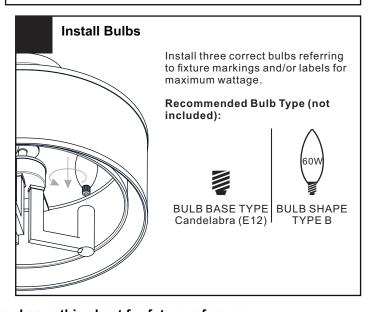

#### **WARNING**

- RISK OF ELECTRIC SHOCK Before beginning installation, turn off electricity at the circuit breaker box or the main fuse box.
- RISK OF FIRE Use bulbs specified by the markings and/or labels on the fixture.