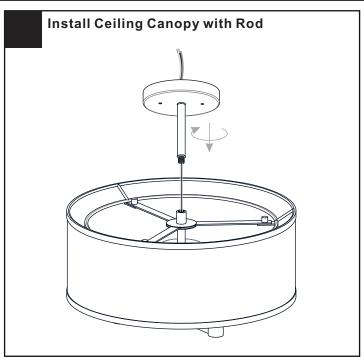

ox or the main fuse box.
- RISK OF FIRE Use bulbs specified by the markings and/or labels on the fixture.

#### CAUTION

- · For your safety, read instructions completely before beginning installation.
- If in doubt about electrical installation, consult a licensed electrician.
- Turn off electricity to fixture before replacing the bulb(s).

#### **TOOLS REQUIRED**











### **CARE AND MAINTENANCE**

 Wipe clean using soft, dry cloth or static duster. Always avoid using harsh chemicals and abrasives to clean fixture as they may damage the finish.

If you need further assistance call Quoizel Customer Care at 1-800-645-3184 (9:00am - 5:00pm EST), or visit us on-line at www.quoizel.com.

### **PACKAGE CONTENTS**



## **MOUNTING HARDWARE**







BB Wire Connector



Outlet Box Screw













Your installation is now complete! Restore electricity and save this sheet for future reference.