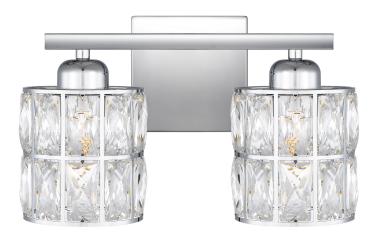

# **GIB8613C**

Gibson Bath Light Polished Chrome

### **DETAILS**

Material: Steel
Glass/Shade Description: Clear Beveled
Crystal

# **DIMENSIONS**

Dimensions: 13 W x 8 H x 6.25 D

Backplate Dimensions: 4.75" H x 4.75" W

HCWO: 5.75"

Weight: 4.67 lbs