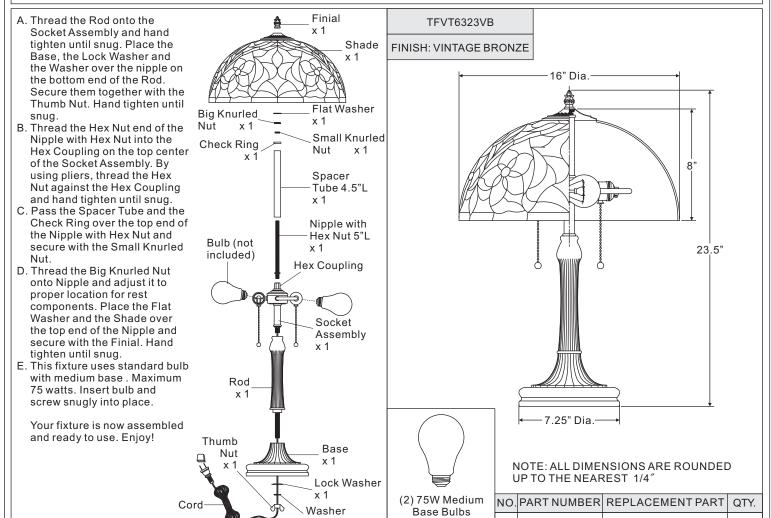

## Assembly Instruction Sheet #IS-TFVT6323VB For Style TFVT6323VB

Please go to www.quoizel.com for product cleaning tips. Go to the Care + Maintenance selection.

Tools Required: None.

© 2016 Quoizel Inc.

Light Source: (2) Medium Base 75W bulb Maximum, Alternate bulb (2) 19W CFL Maximum.

Estimated Assembly Time: 15-20 minutes

**Preparation:** Identify and inspect all parts before beginning installation. Check package content list and diagrams below to be sure all parts are present. If any parts are missing or damaged, do not attempt to assemble, install, or operate the fixture. Contact customer service for replacement parts.