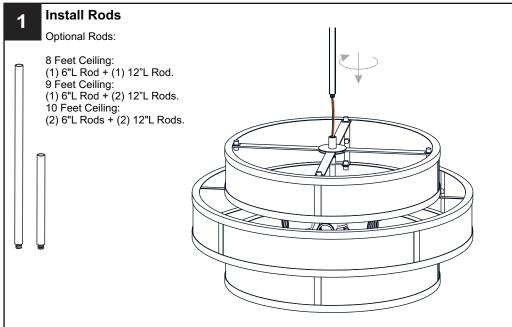

eaker box or the main fuse box. RISK OF FIRE Use bulbs specified by the markings and/or labels on the fixture.

#### **CAUTION**

- For your safety, read instructions completely before beginning installation.
- If in doubt about electrical installation, consult a licensed electrician.
- Turn off electricity to fixture before replacing the bulb(s).

### **TOOLS REQUIRED**











### **CARE AND MAINTENANCE**

Wipe clean using soft, dry cloth or static duster. Always avoid using harsh chemicals and abrasives to clean fixture as they may damage the finish.

If you need further assistance call Quoizel Customer Care at 1-800-645-3184 (9:00am - 5:00pm EST), or visit us on-line at www.quoizel.com.

## **PACKAGE CONTENTS**



# **MOUNTING HARDWARE**















Ceiling Canopy



Quick Link















Your installation is now complete! Restore electricity and save this sheet for future reference.