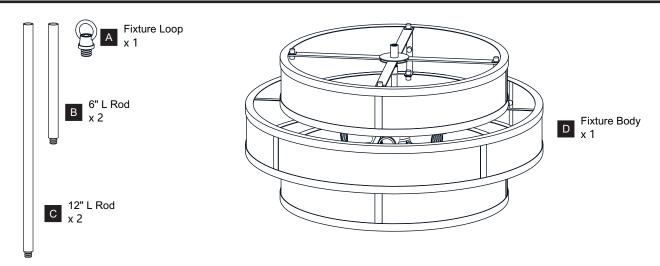

K Before beginning installation, turn off electricity at the circuit breaker box or the main fuse box. RISK OF FIRE Use bulbs specified by the markings and/or labels on the fixture.

#### **CAUTION**

- For your safety, read instructions completely before beginning installation.
- If in doubt about electrical installation, consult a licensed electrician.
- Turn off electricity to fixture before replacing the bulb(s).

### **TOOLS REQUIRED**











### **CARE AND MAINTENANCE**

Wipe clean using soft, dry cloth or static duster. Always avoid using harsh chemicals and abrasives to clean fixture as they may damage the finish.

If you need further assistance call Quoizel Customer Care at 1-800-645-3184 (9:00am - 5:00pm EST), or visit us on-line at www.quoizel.com.

## **PACKAGE CONTENTS**



# **MOUNTING HARDWARE**















Ceiling Canopy



Quick Link















Your installation is now complete! Restore electricity and save this sheet for future reference.