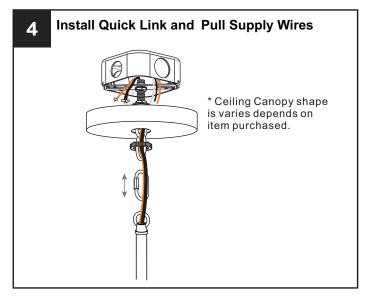

# **MOUNTING HARDWARE**

Ceiling Canopy

Quick Link

Your installation is now complete! Restore electricity and save this sheet for future reference.