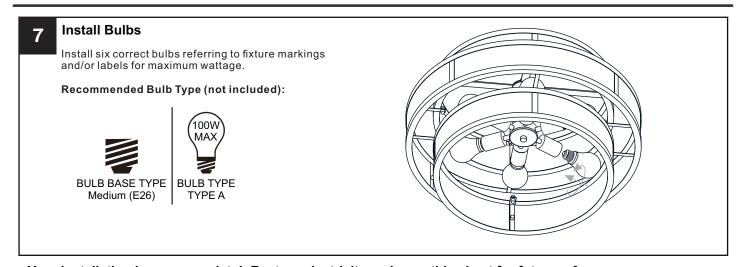

#### WARNING

- RISK OF ELECTRIC SHOCK Before beginning installation, turn off electricity at the circuit breaker box or the main fuse box. RISK OF FIRE Use bulbs specified by the markings and/or labels on the fixture.