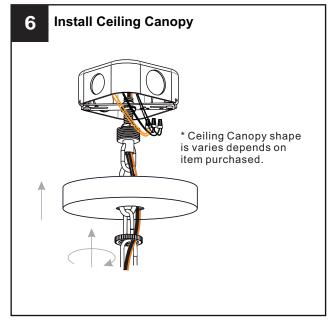

# **MOUNTING HARDWARE**

Ceiling Canopy

Quick Link

Your installation is now complete! Restore electricity and save this sheet for future reference.