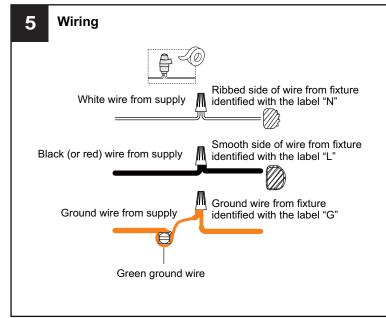

x or the main fuse box. RISK OF FIRE Use bulbs specified by the markings and/or labels on the fixture.

#### **CAUTION**

- For your safety, read instructions completely before beginning installation.
- If in doubt about electrical installation, consult a licensed electrician.
- Turn off electricity to fixture before replacing the bulb(s).

### **TOOLS REQUIRED**











### **CARE AND MAINTENANCE**

Wipe clean using soft, dry cloth or static duster. Always avoid using harsh chemicals and abrasives to clean fixture as they may damage the finish.

If you need further assistance call Quoizel Customer Care at 1-800-645-3184 (9:00am - 5:00pm EST), or visit us on-line at www.quoizel.com.

## **PACKAGE CONTENTS**



# **MOUNTING HARDWARE**















Ceiling Canopy



Quick Link















Your installation is now complete! Restore electricity and save this sheet for future reference.