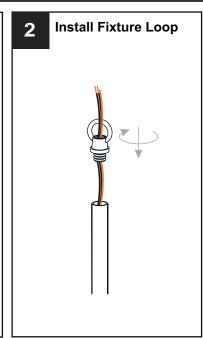

ker box or the main fuse box. RISK OF FIRE Use bulbs specified by the markings and/or labels on the fixture.

#### **CAUTION**

- For your safety, read instructions completely before beginning installation.
- If in doubt about electrical installation, consult a licensed electrician.
- Turn off electricity to fixture before replacing the bulb(s).

### **TOOLS REQUIRED**











### **CARE AND MAINTENANCE**

Wipe clean using soft, dry cloth or static duster. Always avoid using harsh chemicals and abrasives to clean fixture as they may damage the finish.

If you need further assistance call Quoizel Customer Care at 1-800-645-3184 (9:00am - 5:00pm EST), or visit us on-line at www.quoizel.com.

## **PACKAGE CONTENTS**



# **MOUNTING HARDWARE**















Ceiling Canopy



Quick Link















Your installation is now complete! Restore electricity and save this sheet for future reference.