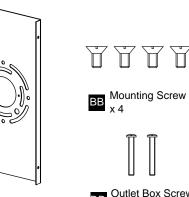

turn off electricity at the circuit breaker box or the main fuse box. **CAUTION** 

- For your safety, read instructions completely before beginning installation.
- If in doubt about electrical installation, consult a licensed electrician.

#### **TOOLS REQUIRED**







|         | 120Vac, 60Hz |         |
|---------|--------------|---------|
| Ratings | Model No.    | Wattage |
|         | TTE8308EK    | 12W     |

## **CARE AND MAINTENANCE**

· Wipe clean using soft, dry cloth or static duster. Always avoid using harsh chemicals and abrasives to clean fixture as they may damage the finish.

If you need further assistance call Quoizel Customer Care at 1-800-645-3184 (9:00am - 5:00pm EST), or visit us on-line at www.quoizel.com.

### **PACKAGE CONTENTS**

### **MOUNTING HARDWARE**















#### **INSTALLATION**









Your installation is now complete! Restore electricity and save this sheet for future reference.