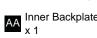

, turn off electricity at the circuit breaker box or the main fuse box. **CAUTION** 

- For your safety, read instructions completely before beginning installation.
- If in doubt about electrical installation, consult a licensed electrician.

#### **TOOLS REQUIRED**







|         | 120Vac, 60Hz |         |
|---------|--------------|---------|
| Ratings | Model No.    | Wattage |
|         | TTE8308EK    | 12W     |

## **CARE AND MAINTENANCE**

· Wipe clean using soft, dry cloth or static duster. Always avoid using harsh chemicals and abrasives to clean fixture as they may damage the finish.

If you need further assistance call Quoizel Customer Care at 1-800-645-3184 (9:00am - 5:00pm EST), or visit us on-line at www.quoizel.com.

### **PACKAGE CONTENTS**

### **MOUNTING HARDWARE**















#### **INSTALLATION**









Your installation is now complete! Restore electricity and save this sheet for future reference.