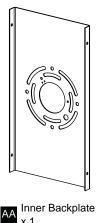

on, turn off electricity at the circuit breaker box or the main fuse box. **CAUTION** 

- For your safety, read instructions completely before beginning installation.
- If in doubt about electrical installation, consult a licensed electrician.

#### **TOOLS REQUIRED**







|         | 120Vac, 60Hz |         |
|---------|--------------|---------|
| Ratings | Model No.    | Wattage |
|         | TTE8308EK    | 12W     |

## **CARE AND MAINTENANCE**

· Wipe clean using soft, dry cloth or static duster. Always avoid using harsh chemicals and abrasives to clean fixture as they may damage the finish.

If you need further assistance call Quoizel Customer Care at 1-800-645-3184 (9:00am - 5:00pm EST), or visit us on-line at www.quoizel.com.

### **PACKAGE CONTENTS**

### **MOUNTING HARDWARE**















#### **INSTALLATION**









Your installation is now complete! Restore electricity and save this sheet for future reference.