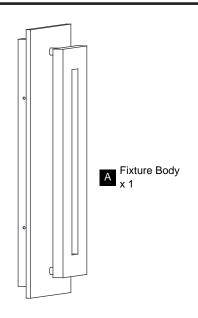

tion, turn off electricity at the circuit breaker box or the main fuse box. **CAUTION** 

- For your safety, read instructions completely before beginning installation.
- If in doubt about electrical installation, consult a licensed electrician.

#### **TOOLS REQUIRED**







|         | 120Vac, 60Hz |         |
|---------|--------------|---------|
| Ratings | Model No.    | Wattage |
|         | TTE8308EK    | 12W     |

## **CARE AND MAINTENANCE**

· Wipe clean using soft, dry cloth or static duster. Always avoid using harsh chemicals and abrasives to clean fixture as they may damage the finish.

If you need further assistance call Quoizel Customer Care at 1-800-645-3184 (9:00am - 5:00pm EST), or visit us on-line at www.quoizel.com.

### **PACKAGE CONTENTS**

### **MOUNTING HARDWARE**















#### **INSTALLATION**









Your installation is now complete! Restore electricity and save this sheet for future reference.