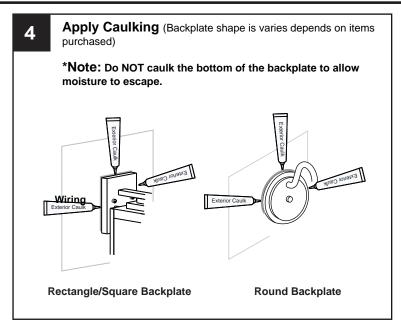

#### **INSTALLATION**

Your installation is now complete! Restore electricity and save this sheet for future reference.