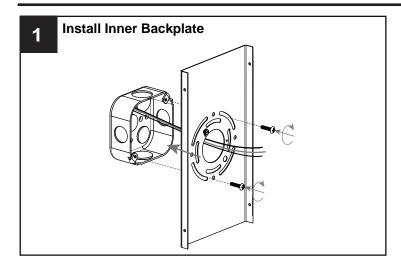

#### **INSTALLATION**

Your installation is now complete! Restore electricity and save this sheet for future reference.