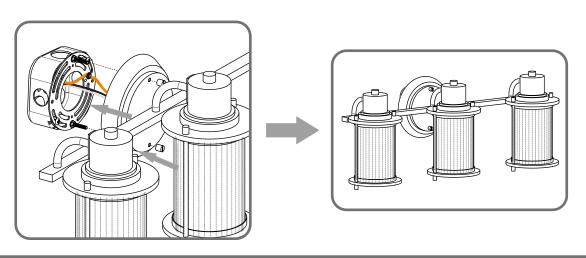

# Installation Guide For Style RIG8622WS

# **Tools Required**



## **Light Source**



3 BULBS REQUIRED **BULBS NOTINCLUDED** 

# $oldsymbol{\Delta}$ Warnings and Cautions

Turn off the electricity at the circuit breaker before installation. Consult a licensed electrician if in doubt about installation.

Turn off power to the fixture and allow the bulbs to cool before replacing.

## **Package Contents**

**Preparation**: Identify and inspect all parts before beginning the installation.

Missing or damaged parts? Contact your original place of purchase.











#### Table of **Contents**



Alternate Crossbar

x 3



Cage &



Wiring



**Fixture Body** 





Bulb







## STEP 5