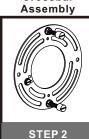

# Installation Guide For Style RIG8622WS

# **Tools Required**



## **Light Source**



3 BULBS REQUIRED **BULBS NOTINCLUDED** 

# $oldsymbol{\Delta}$ Warnings and Cautions

Turn off the electricity at the circuit breaker before installation. Consult a licensed electrician if in doubt about installation.

Turn off power to the fixture and allow the bulbs to cool before replacing.

## **Package Contents**

**Preparation**: Identify and inspect all parts before beginning the installation.

Missing or damaged parts? Contact your original place of purchase.











#### Table of **Contents**



Alternate Crossbar

x 3



Cage &



Wiring



**Fixture Body** 





Bulb







## STEP 5