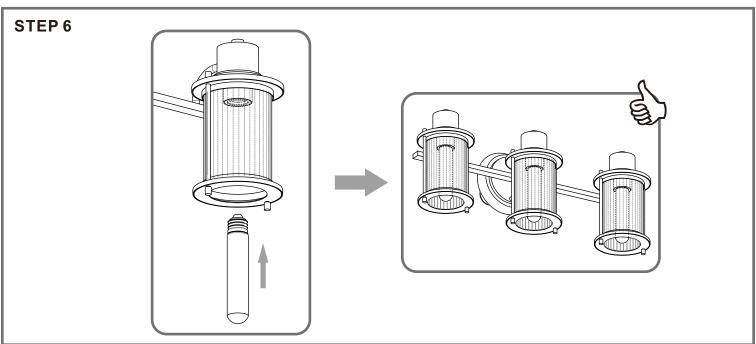

# Installation Guide For Style RIG8622WS

# **Tools Required**



## **Light Source**



3 BULBS REQUIRED **BULBS NOTINCLUDED** 

# $oldsymbol{\Delta}$ Warnings and Cautions

Turn off the electricity at the circuit breaker before installation. Consult a licensed electrician if in doubt about installation.

Turn off power to the fixture and allow the bulbs to cool before replacing.

## **Package Contents**

**Preparation**: Identify and inspect all parts before beginning the installation.

Missing or damaged parts? Contact your original place of purchase.











#### Table of **Contents**



Alternate Crossbar

x 3



Cage &



Wiring



**Fixture Body** 





Bulb







## STEP 5