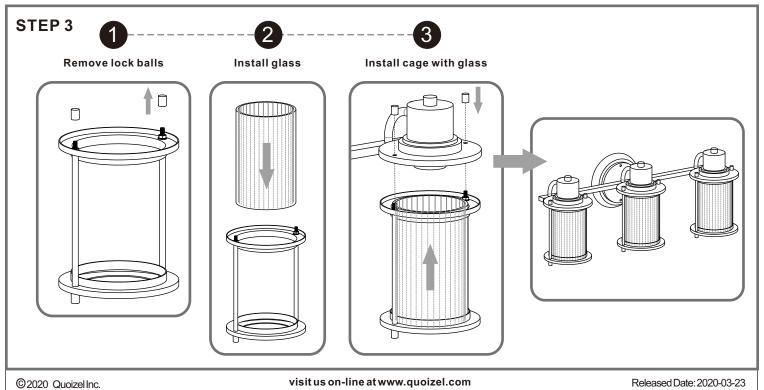

#### Table of **Contents**

Alternate Crossbar

x 3

Cage &

Wiring

**Fixture Body** 

Bulb