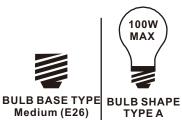

# Installation Guide For Style RIG8622WS

# **Tools Required**



## **Light Source**



3 BULBS REQUIRED **BULBS NOTINCLUDED** 

# $oldsymbol{\Delta}$ Warnings and Cautions

Turn off the electricity at the circuit breaker before installation. Consult a licensed electrician if in doubt about installation.

Turn off power to the fixture and allow the bulbs to cool before replacing.

## **Package Contents**

**Preparation**: Identify and inspect all parts before beginning the installation.

Missing or damaged parts? Contact your original place of purchase.











#### Table of **Contents**



Alternate Crossbar

x 3



Cage &



Wiring



**Fixture Body** 





Bulb







## STEP 5