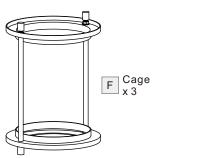

#### Table of **Contents**

Alternate Crossbar

x 3

Cage &

Wiring

**Fixture Body** 

Bulb