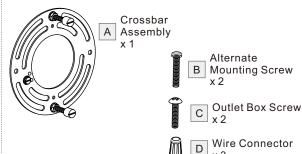

## **Package Contents**

**Preparation**: Identify and inspect all parts before beginning the installation.

Missing or damaged parts? Contact your original place of purchase.

#### Table of **Contents**

Alternate Crossbar

x 3

Cage &

Wiring

**Fixture Body** 

Bulb