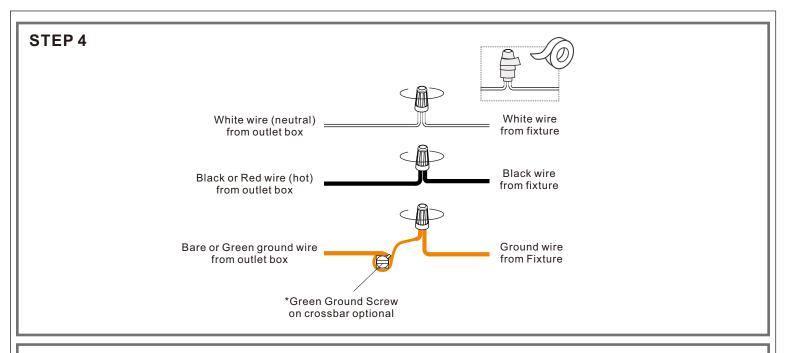

# $oldsymbol{\Delta}$ Warnings and Cautions

Turn off the electricity at the circuit breaker before installation. Consult a licensed electrician if in doubt about installation.

Turn off power to the fixture and allow the bulbs to cool before replacing.