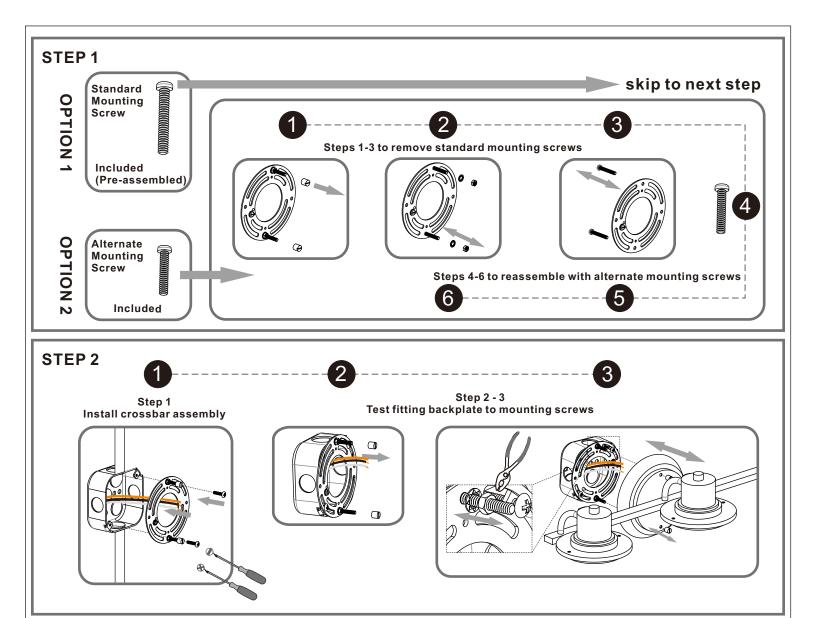

#### Table of **Contents**

Alternate Crossbar

x 3

Cage &

Wiring

**Fixture Body** 

Bulb