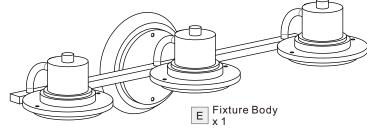

#### Table of **Contents**

Alternate Crossbar

x 3

Cage &

Wiring

**Fixture Body** 

Bulb