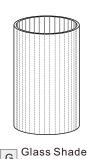

#### Table of **Contents**

Alternate Crossbar

x 3

Cage &

Wiring

**Fixture Body** 

Bulb