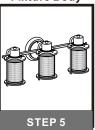

# Installation Guide For Style RIG8622WS

# **Tools Required**



## **Light Source**



3 BULBS REQUIRED **BULBS NOTINCLUDED** 

# $oldsymbol{\Delta}$ Warnings and Cautions

Turn off the electricity at the circuit breaker before installation. Consult a licensed electrician if in doubt about installation.

Turn off power to the fixture and allow the bulbs to cool before replacing.

## **Package Contents**

**Preparation**: Identify and inspect all parts before beginning the installation.

Missing or damaged parts? Contact your original place of purchase.











#### Table of **Contents**



Alternate Crossbar

x 3



Cage &



Wiring



**Fixture Body** 





Bulb







## STEP 5