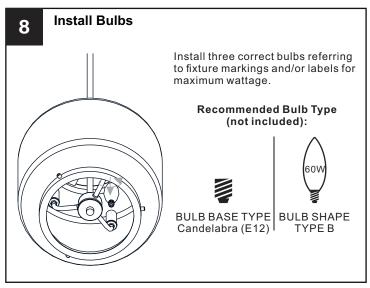

## **MOUNTING HARDWARE**

Outlet Box Screw

Your installation is now complete! Restore electricity and save this sheet for future reference.