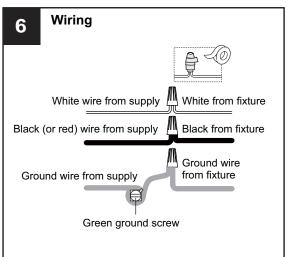

## **MOUNTING HARDWARE**

Outlet Box Screw

Your installation is now complete! Restore electricity and save this sheet for future reference.