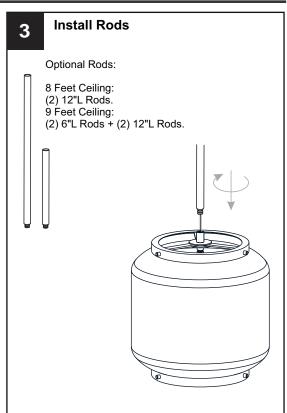

rcuit breaker box or the main fuse box.
- RISK OF FIRE Use bulbs specified by the markings and/or labels on the fixture.

#### **CAUTION**

- For your safety, read instructions completely before beginning installation.
- If in doubt about electrical installation, consult a licensed electrician.
- Turn off electricity to fixture before replacing the bulb(s).

#### **TOOLS REQUIRED**











## **CARE AND MAINTENANCE**

Wipe clean using soft, dry cloth or static duster. Always avoid using harsh chemicals and abrasives to clean fixture as they may damage the finish.

If you need further assistance call Quoizel Customer Care at 1-800-645-3184 (9:00am - 5:00pm EST), or visit us on-line at www.quoizel.com.

### **PACKAGE CONTENTS**



## **MOUNTING HARDWARE**











Outlet Box Screw

















Your installation is now complete! Restore electricity and save this sheet for future reference.