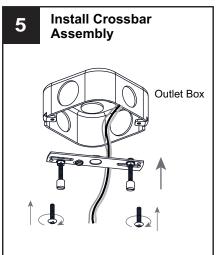

## **MOUNTING HARDWARE**

Outlet Box Screw

Your installation is now complete! Restore electricity and save this sheet for future reference.