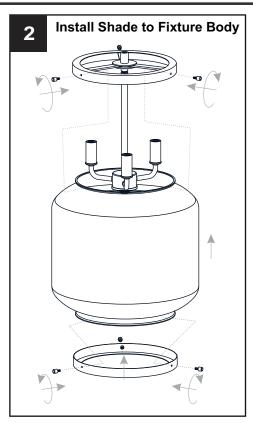

circuit breaker box or the main fuse box.
- RISK OF FIRE Use bulbs specified by the markings and/or labels on the fixture.

#### **CAUTION**

- For your safety, read instructions completely before beginning installation.
- If in doubt about electrical installation, consult a licensed electrician.
- Turn off electricity to fixture before replacing the bulb(s).

#### **TOOLS REQUIRED**











## **CARE AND MAINTENANCE**

Wipe clean using soft, dry cloth or static duster. Always avoid using harsh chemicals and abrasives to clean fixture as they may damage the finish.

If you need further assistance call Quoizel Customer Care at 1-800-645-3184 (9:00am - 5:00pm EST), or visit us on-line at www.quoizel.com.

### **PACKAGE CONTENTS**



## **MOUNTING HARDWARE**











Outlet Box Screw

















Your installation is now complete! Restore electricity and save this sheet for future reference.