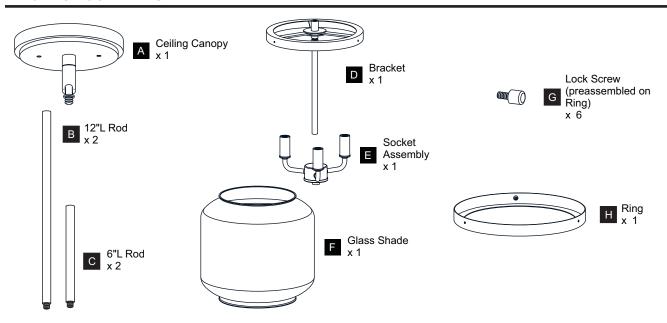

efore beginning installation, turn off electricity at the circuit breaker box or the main fuse box.
- RISK OF FIRE Use bulbs specified by the markings and/or labels on the fixture.

#### **CAUTION**

- For your safety, read instructions completely before beginning installation.
- If in doubt about electrical installation, consult a licensed electrician.
- Turn off electricity to fixture before replacing the bulb(s).

#### **TOOLS REQUIRED**











## **CARE AND MAINTENANCE**

Wipe clean using soft, dry cloth or static duster. Always avoid using harsh chemicals and abrasives to clean fixture as they may damage the finish.

If you need further assistance call Quoizel Customer Care at 1-800-645-3184 (9:00am - 5:00pm EST), or visit us on-line at www.quoizel.com.

### **PACKAGE CONTENTS**



## **MOUNTING HARDWARE**











Outlet Box Screw

















Your installation is now complete! Restore electricity and save this sheet for future reference.