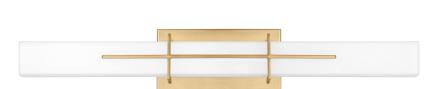

#### PCGI8528AB

Gemini Bath Light Aged Brass

## **DETAILS**

Material: Steel

Glass/Shade Description: Opal Etched Glass

# **DIMENSIONS**

Dimensions: 28.25" W x 4.75" H x 4.25" D

Backplate Dimensions: 4.75"H x 9.00"W

HCWO: 14.25"

Weight: 4.00 lbs