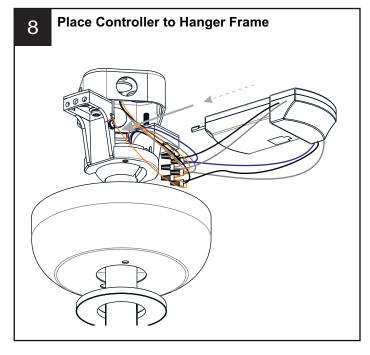

## **INSTALLATION**

Your installation is now complete! Restore electricity and save this sheet for future reference.