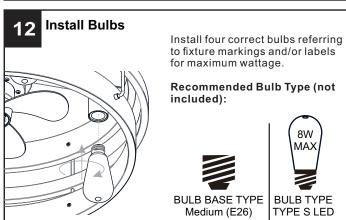

#### WARNING

- · RISK OF ELECTRIC SHOCK Before beginning installation, turn off electricity at the circuit breaker box or the main fuse box.
- RISK OF FIRE Use bulbs specified by the markings and/or labels on the fixture.
- RISK OF PERSONAL INJURY DO NOT bend the blades when installing the fan, or cleaning the fan. Do not insert foreign objects in between rotating fan blades.
- RISK OF FIRE, ELECTRIC SHOCK, OR PERSONAL INJURY mount to outlet box marked (acceptable for fan support of 22.7kg(50lbs) or less)
  and use mounting screws provided with the outlet box.
- All set screws must be checked, and re-tightened where necessary, before installation.
- After making the wire connections, the wires should be spread apart with the grounded conductor and the equipment-grounding conductor on one side of the outlet box and the ungrounded conductor on the other side of the outlet box.
- Suitable for use with solid-state speed controls.
- · use only with light kits marked suitable for use in damp locations.
- This unit weighs 9.5 kg (20.9 lbs).