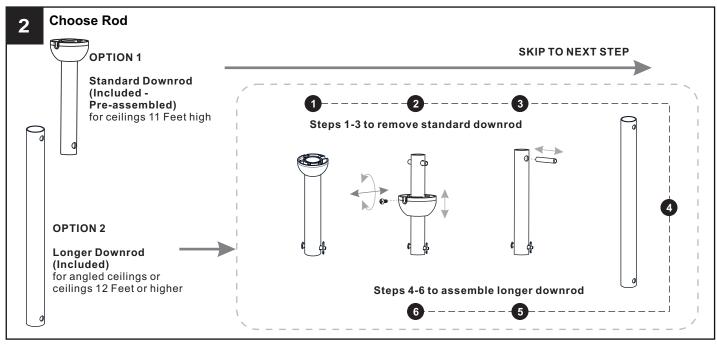

## **INSTALLATION**

Your installation is now complete! Restore electricity and save this sheet for future reference.