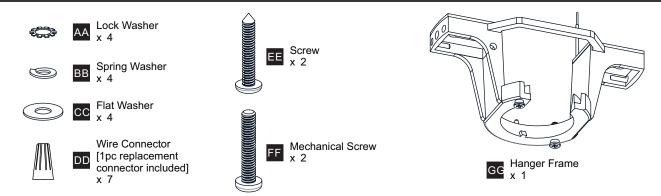

tions.
- This unit weighs 9.5 kg (20.9 lbs).

#### **CAUTION**

- · For your safety, read instructions completely before beginning installation.
- If in doubt about electrical installation, consult a licensed electrician.
- Disconnect fixture from the power source before replacing bulbs or cleaning. Make sure the bulbs are given sufficient time to cool be before removing.

#### **TOOLS REQUIRED**













## **CARE AND MAINTENANCE**

 Wipe clean using soft, dry cloth or static duster. Always avoid using harsh chemicals and abrasives to clean fixture as they may damage the finish.

If you need further assistance call Quoizel Customer Care at 1-800-645-3184 (9:00am - 5:00pm EST), or visit us on-line at www.quoizel.com.

#### **PACKAGE CONTENTS**



## **PACKAGE CONTENTS (PARTS BAG 1)**



# PACKAGE CONTENTS (PARTS BAG 2)



## **INSTALLATION**































Your installation is now complete! Restore electricity and save this sheet for future reference.