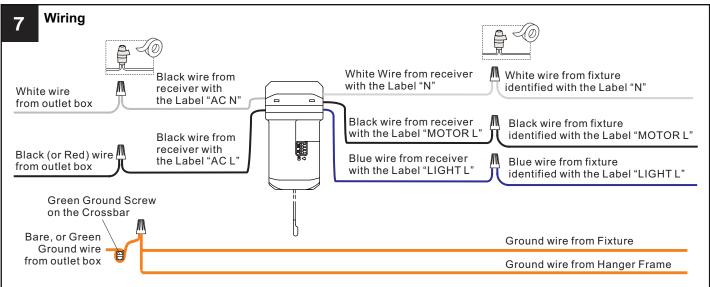

## **INSTALLATION**

Your installation is now complete! Restore electricity and save this sheet for future reference.