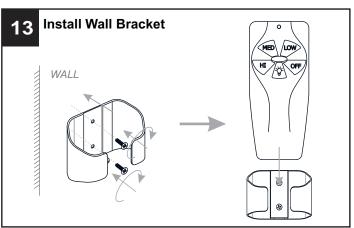

## **INSTALLATION**

Your installation is now complete! Restore electricity and save this sheet for future reference.