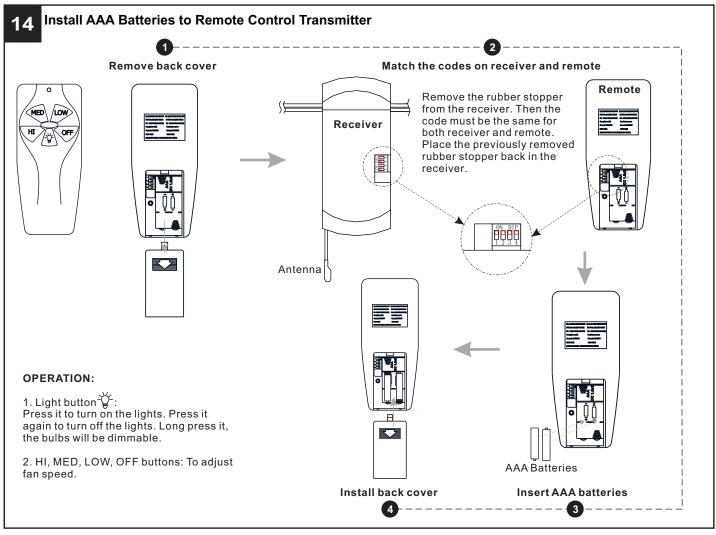

## **INSTALLATION**

Your installation is now complete! Restore electricity and save this sheet for future reference.