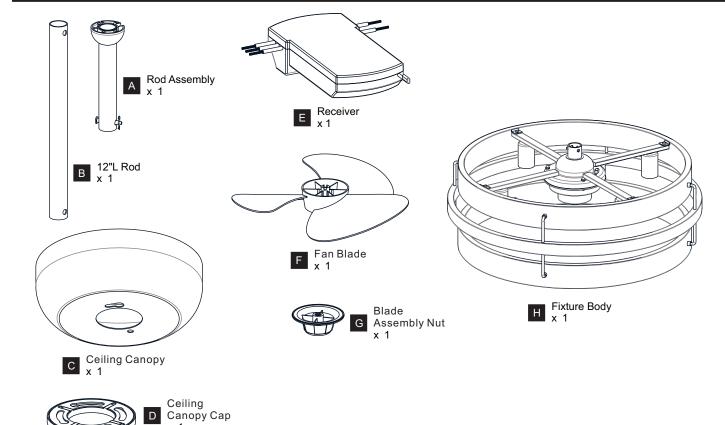

kits marked suitable for use in damp locations.
- This unit weighs 9.5 kg (20.9 lbs).

#### **CAUTION**

- · For your safety, read instructions completely before beginning installation.
- If in doubt about electrical installation, consult a licensed electrician.
- Disconnect fixture from the power source before replacing bulbs or cleaning. Make sure the bulbs are given sufficient time to cool be before removing.

#### **TOOLS REQUIRED**













## **CARE AND MAINTENANCE**

 Wipe clean using soft, dry cloth or static duster. Always avoid using harsh chemicals and abrasives to clean fixture as they may damage the finish.

If you need further assistance call Quoizel Customer Care at 1-800-645-3184 (9:00am - 5:00pm EST), or visit us on-line at www.quoizel.com.

#### **PACKAGE CONTENTS**



## **PACKAGE CONTENTS (PARTS BAG 1)**



# PACKAGE CONTENTS (PARTS BAG 2)



## **INSTALLATION**































Your installation is now complete! Restore electricity and save this sheet for future reference.