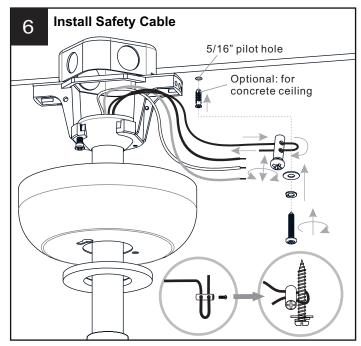

## **INSTALLATION**

Your installation is now complete! Restore electricity and save this sheet for future reference.