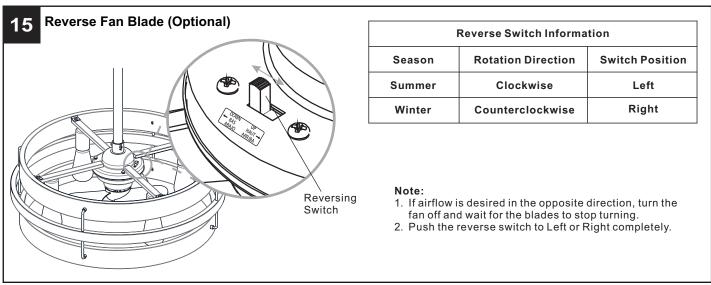

## **INSTALLATION**

Your installation is now complete! Restore electricity and save this sheet for future reference.