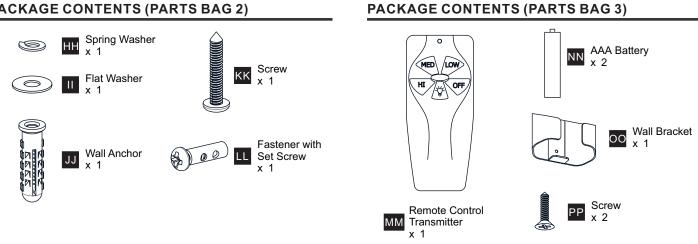

.9 lbs).

#### **CAUTION**

- · For your safety, read instructions completely before beginning installation.
- If in doubt about electrical installation, consult a licensed electrician.
- Disconnect fixture from the power source before replacing bulbs or cleaning. Make sure the bulbs are given sufficient time to cool be before removing.

#### **TOOLS REQUIRED**













## **CARE AND MAINTENANCE**

 Wipe clean using soft, dry cloth or static duster. Always avoid using harsh chemicals and abrasives to clean fixture as they may damage the finish.

If you need further assistance call Quoizel Customer Care at 1-800-645-3184 (9:00am - 5:00pm EST), or visit us on-line at www.quoizel.com.

#### **PACKAGE CONTENTS**



## **PACKAGE CONTENTS (PARTS BAG 1)**



# PACKAGE CONTENTS (PARTS BAG 2)



## **INSTALLATION**































Your installation is now complete! Restore electricity and save this sheet for future reference.