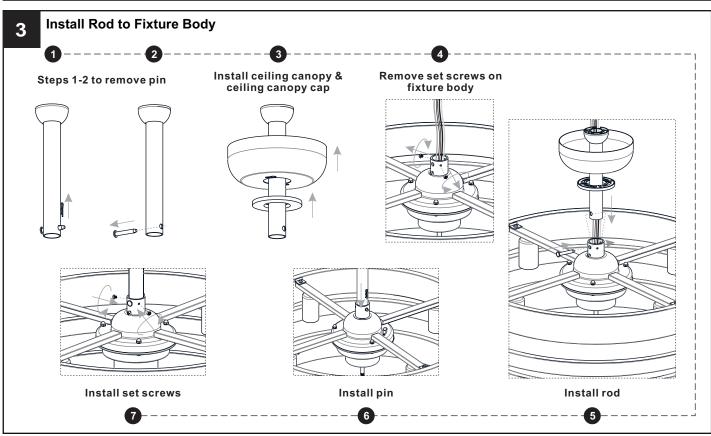

## **INSTALLATION**

Your installation is now complete! Restore electricity and save this sheet for future reference.