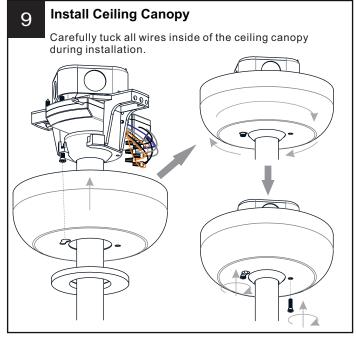

## **INSTALLATION**

Your installation is now complete! Restore electricity and save this sheet for future reference.