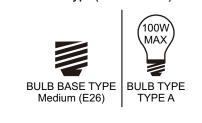

# SAFETY INFORMATION

Please read and understand this entire manual before attempting to assemble, install or operate the product.

- WARNING
- RISK OF ELECTRIC SHOCK Before beginning installation, turn off electricity at the circuit breaker box or the main fuse box.
- RISK OF FIRE Use bulbs specified by the markings and/or labels on the fixture.
- CAUTION
- For your safety, read instructions completely before beginning installation.
- If in doubt about electrical installation, consult a licensed electrician.
- Turn off electricity to fixture before replacing the bulb(s).