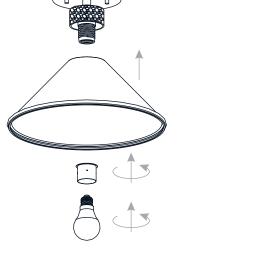

### **OPTION 1: PENDANT QP5614WS**

#### **OPTION 2: SEMI-FLUSH QSF5614WS**

\* Set aside the (2) 6"L Rods and (2) 12"L Rods since they are not required for the semi-flush installation.

Your installation is now complete! Restore electricity and save this sheet for future reference.