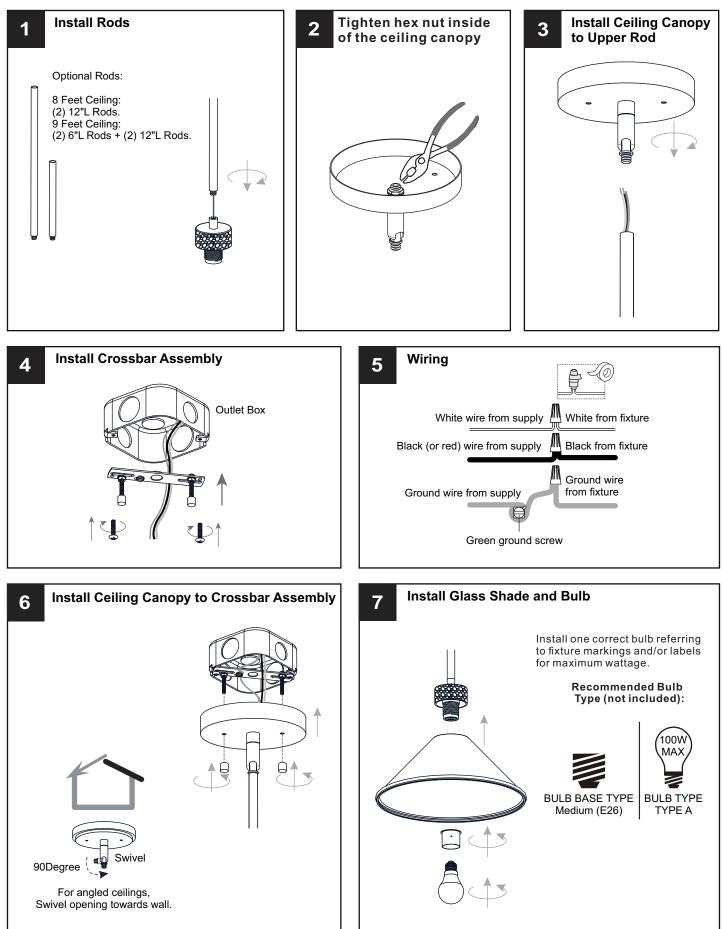

### **OPTION 1: PENDANT QP5614WS**

#### **OPTION 2: SEMI-FLUSH QSF5614WS**

\* Set aside the (2) 6"L Rods and (2) 12"L Rods since they are not required for the semi-flush installation.

Your installation is now complete! Restore electricity and save this sheet for future reference.