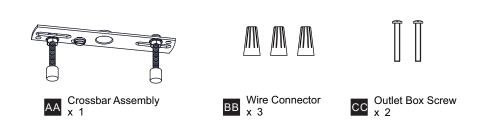

ginning installation, turn off electricity at the circuit breaker box or the main fuse box.
- RISK OF FIRE Use bulbs specified by the markings and/or labels on the fixture.
- CAUTION
- For your safety, read instructions completely before beginning installation.
- If in doubt about electrical installation, consult a licensed electrician.
- Turn off electricity to fixture before replacing the bulb(s).

#### TOOLS REQUIRED



### CARE AND MAINTENANCE

• Wipe clean using soft, dry cloth or static duster. Always avoid using harsh chemicals and abrasives to clean fixture as they may damage the finish.

If you need further assistance call Quoizel Customer Care at 1-800-645-3184 (9:00am - 5:00pm EST), or visit us on-line at www.quoizel.com.

### **PACKAGE CONTENTS**



#### **MOUNTING HARDWARE**



### **OPTION 1: PENDANT QP5614WS**



#### **OPTION 2: SEMI-FLUSH QSF5614WS**

\* Set aside the (2) 6"L Rods and (2) 12"L Rods since they are not required for the semi-flush installation.







Your installation is now complete! Restore electricity and save this sheet for future reference.