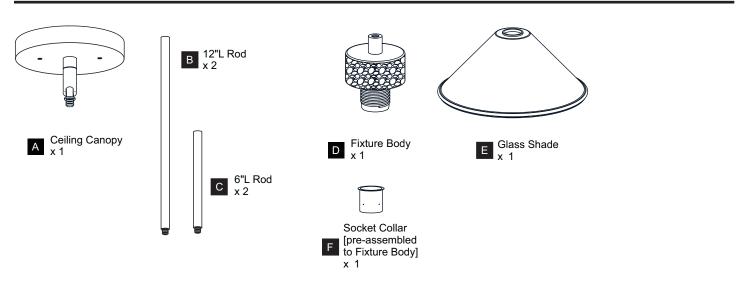

SK OF ELECTRIC SHOCK Before beginning installation, turn off electricity at the circuit breaker box or the main fuse box.
- RISK OF FIRE Use bulbs specified by the markings and/or labels on the fixture.
- CAUTION
- For your safety, read instructions completely before beginning installation.
- If in doubt about electrical installation, consult a licensed electrician.
- Turn off electricity to fixture before replacing the bulb(s).

#### TOOLS REQUIRED



### CARE AND MAINTENANCE

• Wipe clean using soft, dry cloth or static duster. Always avoid using harsh chemicals and abrasives to clean fixture as they may damage the finish.

If you need further assistance call Quoizel Customer Care at 1-800-645-3184 (9:00am - 5:00pm EST), or visit us on-line at www.quoizel.com.

### **PACKAGE CONTENTS**



#### **MOUNTING HARDWARE**



### **OPTION 1: PENDANT QP5614WS**



#### **OPTION 2: SEMI-FLUSH QSF5614WS**

\* Set aside the (2) 6"L Rods and (2) 12"L Rods since they are not required for the semi-flush installation.







Your installation is now complete! Restore electricity and save this sheet for future reference.