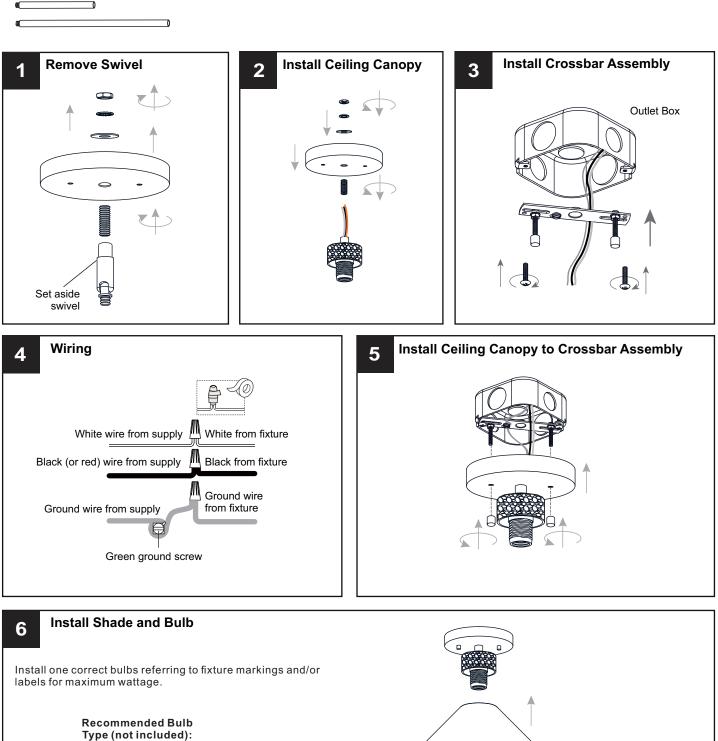

### **OPTION 1: PENDANT QP5614WS**

#### **OPTION 2: SEMI-FLUSH QSF5614WS**

\* Set aside the (2) 6"L Rods and (2) 12"L Rods since they are not required for the semi-flush installation.

Your installation is now complete! Restore electricity and save this sheet for future reference.