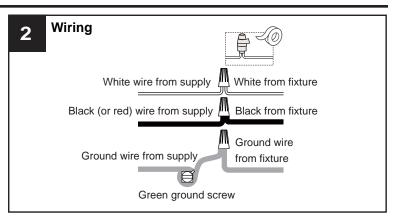

#### **WARNING**

• RISK OF ELECTRIC SHOCK - Before beginning installation, turn off electricity at the circuit breaker box or the main fuse box.

#### **CAUTION**

- For your safety, read instructions completely before beginning installation.
- If in doubt about electrical installation, consult a licensed electrician.