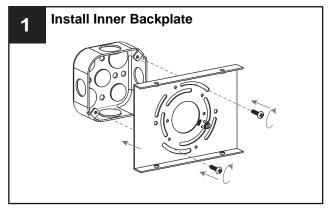

# **MOUNTING HARDWARE**

Your installation is now complete! Restore electricity and save this sheet for future reference.