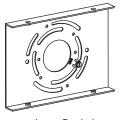

it breaker box or the main fuse box.

#### **CAUTION**

- For your safety, read instructions completely before beginning installation.
- If in doubt about electrical installation, consult a licensed electrician.

#### **TOOLS REQUIRED**







| Ratings | 120Vac, 60Hz |         |
|---------|--------------|---------|
|         | Model No.    | Wattage |
|         | PCESS8625C   | 15W     |

## **CARE AND MAINTENANCE**

• Wipe clean using soft, dry cloth or static duster. Always avoid using harsh chemicals and abrasives to clean fixture as they may damage the finish.

 $If you need further assistance \ call \ Quoizel \ Customer \ Care \ at \ 1-800-645-3184 \ (9:00 am-5:00 pm \ EST), \ or \ visit \ us \ on-line \ at \ www.quoizel.com.$ 

### **PACKAGE CONTENTS**



### **MOUNTING HARDWARE**















DD Outlet Box Screw

# **MOUNTING HARDWARE**







Your installation is now complete! Restore electricity and save this sheet for future reference.