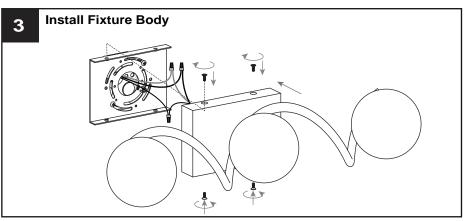

# **MOUNTING HARDWARE**

Your installation is now complete! Restore electricity and save this sheet for future reference.