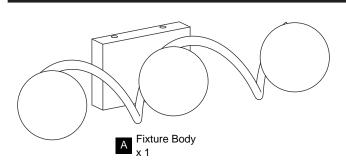

off electricity at the circuit breaker box or the main fuse box.

#### **CAUTION**

- For your safety, read instructions completely before beginning installation.
- If in doubt about electrical installation, consult a licensed electrician.

#### **TOOLS REQUIRED**







| Ratings | 120Vac, 60Hz |         |
|---------|--------------|---------|
|         | Model No.    | Wattage |
|         | PCESS8625C   | 15W     |

## **CARE AND MAINTENANCE**

• Wipe clean using soft, dry cloth or static duster. Always avoid using harsh chemicals and abrasives to clean fixture as they may damage the finish.

 $If you need further assistance \ call \ Quoizel \ Customer \ Care \ at \ 1-800-645-3184 \ (9:00 am-5:00 pm \ EST), \ or \ visit \ us \ on-line \ at \ www.quoizel.com.$ 

### **PACKAGE CONTENTS**



### **MOUNTING HARDWARE**















DD Outlet Box Screw

# **MOUNTING HARDWARE**







Your installation is now complete! Restore electricity and save this sheet for future reference.