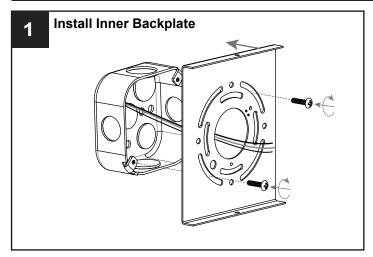

## **MOUNTING HARDWARE**

DD Outlet Box Screw

Your installation is now complete! Restore electricity and save this sheet for future reference.