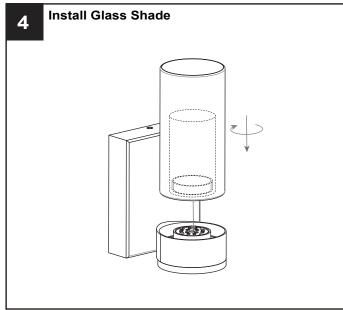

box. **CAUTION** 

- For your safety, read instructions completely before beginning installation.
- If in doubt about electrical installation, consult a licensed electrician.

#### **TOOLS REQUIRED**











| Ratings | 120Vac, 60Hz |         |
|---------|--------------|---------|
|         | Model No.    | Wattage |
|         | PCLOG8605BN  | 7W      |

### **CARE AND MAINTENANCE**

· Wipe clean using soft, dry cloth or static duster. Always avoid using harsh chemicals and abrasives to clean fixture as they may damage the finish.

If you need further assistance call Quoizel Customer Care at 1-800-645-3184 (9:00am - 5:00pm EST), or visit us on-line at www.quoizel.com.

### **PACKAGE CONTENTS**







B Glass Shade x 1

## **MOUNTING HARDWARE**















DD Outlet Box Screw









Your installation is now complete! Restore electricity and save this sheet for future reference.