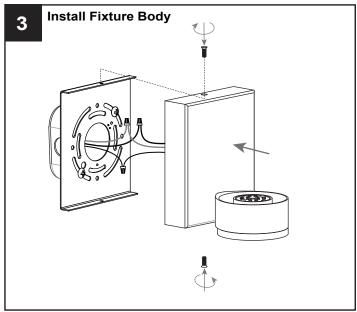

## **MOUNTING HARDWARE**

DD Outlet Box Screw

Your installation is now complete! Restore electricity and save this sheet for future reference.