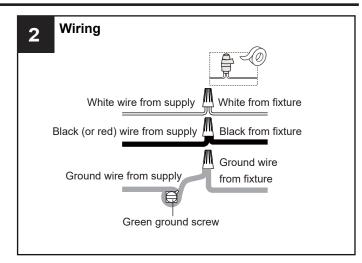

#### **WARNING**

• RISK OF ELECTRIC SHOCK - Before beginning installation, turn off electricity at the circuit breaker box or the main fuse box. **CAUTION** 

- For your safety, read instructions completely before beginning installation.
- If in doubt about electrical installation, consult a licensed electrician.