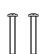

## **MOUNTING HARDWARE**

Mounting Screw x 2

Wire Connector x 3

**Outlet Box Screw** 

Your installation is now complete! Restore electricity and save this sheet for future reference.