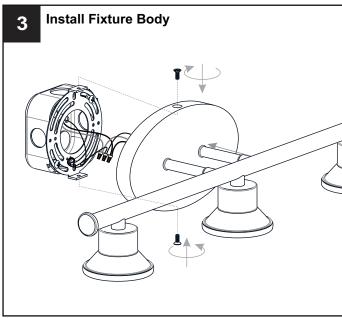

bels on the fixture. **CAUTION**

- For your safety, read instructions completely before beginning installation.
- If in doubt about electrical installation, consult a licensed electrician.
- Turn off electricity to fixture before replacing the bulb(s).

#### **TOOLS REQUIRED**











# **CARE AND MAINTENANCE**

Wipe clean using soft, dry cloth or static duster. Always avoid using harsh chemicals and abrasives to clean fixture as they may damage

If you need further assistance call Quoizel Customer Care at 1-800-645-3184 (9:00am - 5:00pm EST), or visit us on-line at www.quoizel.com.

## **PACKAGE CONTENTS**







Glass Shade В x 3



Socket Collar [pre-assembled to Fixture Body] х3

## **MOUNTING HARDWARE**







Mounting Screw x 2



Wire Connector x 3



**Outlet Box Screw** 











Your installation is now complete! Restore electricity and save this sheet for future reference.