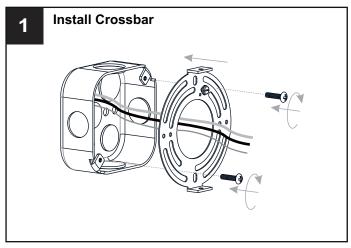

r labels on the fixture. **CAUTION**

- For your safety, read instructions completely before beginning installation.
- If in doubt about electrical installation, consult a licensed electrician.
- Turn off electricity to fixture before replacing the bulb(s).

#### **TOOLS REQUIRED**











# **CARE AND MAINTENANCE**

Wipe clean using soft, dry cloth or static duster. Always avoid using harsh chemicals and abrasives to clean fixture as they may damage

If you need further assistance call Quoizel Customer Care at 1-800-645-3184 (9:00am - 5:00pm EST), or visit us on-line at www.quoizel.com.

## **PACKAGE CONTENTS**







Glass Shade В x 3



Socket Collar [pre-assembled to Fixture Body] х3

## **MOUNTING HARDWARE**







Mounting Screw x 2



Wire Connector x 3



**Outlet Box Screw** 











Your installation is now complete! Restore electricity and save this sheet for future reference.