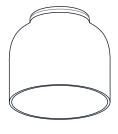

## **PACKAGE CONTENTS**

Glass Shade В x 3

Socket Collar [pre-assembled to Fixture Body] х3