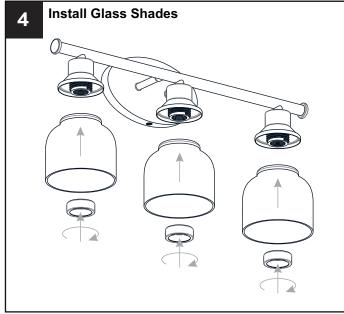

ls on the fixture. **CAUTION**

- For your safety, read instructions completely before beginning installation.
- If in doubt about electrical installation, consult a licensed electrician.
- Turn off electricity to fixture before replacing the bulb(s).

#### **TOOLS REQUIRED**











# **CARE AND MAINTENANCE**

Wipe clean using soft, dry cloth or static duster. Always avoid using harsh chemicals and abrasives to clean fixture as they may damage

If you need further assistance call Quoizel Customer Care at 1-800-645-3184 (9:00am - 5:00pm EST), or visit us on-line at www.quoizel.com.

## **PACKAGE CONTENTS**







Glass Shade В x 3



Socket Collar [pre-assembled to Fixture Body] х3

## **MOUNTING HARDWARE**







Mounting Screw x 2



Wire Connector x 3



**Outlet Box Screw** 











Your installation is now complete! Restore electricity and save this sheet for future reference.