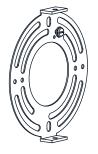

## **PACKAGE CONTENTS**

Glass Shade В x 3

Socket Collar [pre-assembled to Fixture Body] х3