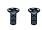

## **MOUNTING HARDWARE**

Mounting Screw x 2

Wire Connector x 3

**Outlet Box Screw** 

Your installation is now complete! Restore electricity and save this sheet for future reference.