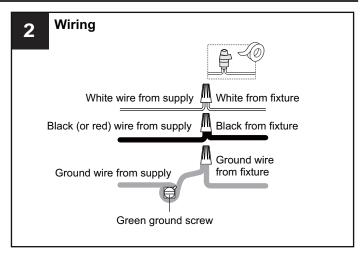

labels on the fixture. **CAUTION**

- For your safety, read instructions completely before beginning installation.
- If in doubt about electrical installation, consult a licensed electrician.
- Turn off electricity to fixture before replacing the bulb(s).

#### **TOOLS REQUIRED**











# **CARE AND MAINTENANCE**

Wipe clean using soft, dry cloth or static duster. Always avoid using harsh chemicals and abrasives to clean fixture as they may damage

If you need further assistance call Quoizel Customer Care at 1-800-645-3184 (9:00am - 5:00pm EST), or visit us on-line at www.quoizel.com.

## **PACKAGE CONTENTS**







Glass Shade В x 3



Socket Collar [pre-assembled to Fixture Body] х3

## **MOUNTING HARDWARE**







Mounting Screw x 2



Wire Connector x 3



**Outlet Box Screw** 











Your installation is now complete! Restore electricity and save this sheet for future reference.