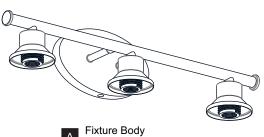

## **PACKAGE CONTENTS**

Glass Shade В x 3

Socket Collar [pre-assembled to Fixture Body] х3