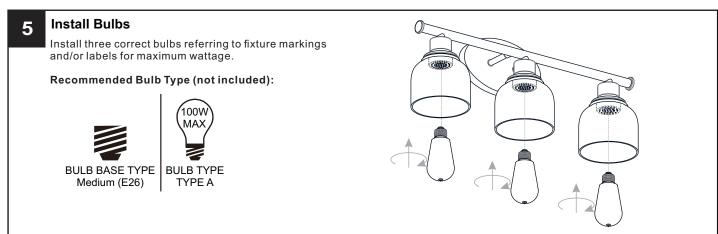

#### RISK OF FIRE - Use bulbs specified by the markings and/or labels on the fixture. **CAUTION**

- For your safety, read instructions completely before beginning installation.
- If in doubt about electrical installation, consult a licensed electrician.
- Turn off electricity to fixture before replacing the bulb(s).