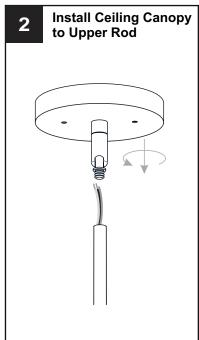

f electricity at the circuit breaker box or the main fuse box.
- RISK OF FIRE Use bulbs specified by the markings and/or labels on the fixture.

- For your safety, read instructions completely before beginning installation.
- If in doubt about electrical installation, consult a licensed electrician.
- Turn off electricity to fixture before replacing the bulb(s).

### **TOOLS REQUIRED**











## **CARE AND MAINTENANCE**

Wipe clean using soft, dry cloth or static duster. Always avoid using harsh chemicals and abrasives to clean fixture as they may damage the finish.

If you need further assistance call Quoizel Customer Care at 1-800-645-3184 (9:00am - 5:00pm EST), or visit us on-line at www.quoizel.com.

## **PACKAGE CONTENTS**



# **MOUNTING HARDWARE**











Outlet Box Screw















Your installation is now complete! Restore electricity and save this sheet for future reference.