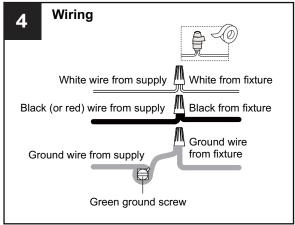

ectricity at the circuit breaker box or the main fuse box.
- RISK OF FIRE Use bulbs specified by the markings and/or labels on the fixture.

- For your safety, read instructions completely before beginning installation.
- If in doubt about electrical installation, consult a licensed electrician.
- Turn off electricity to fixture before replacing the bulb(s).

### **TOOLS REQUIRED**











## **CARE AND MAINTENANCE**

Wipe clean using soft, dry cloth or static duster. Always avoid using harsh chemicals and abrasives to clean fixture as they may damage the finish.

If you need further assistance call Quoizel Customer Care at 1-800-645-3184 (9:00am - 5:00pm EST), or visit us on-line at www.quoizel.com.

## **PACKAGE CONTENTS**



# **MOUNTING HARDWARE**











Outlet Box Screw















Your installation is now complete! Restore electricity and save this sheet for future reference.