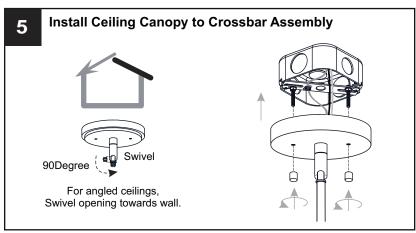

tricity at the circuit breaker box or the main fuse box.
- RISK OF FIRE Use bulbs specified by the markings and/or labels on the fixture.

- For your safety, read instructions completely before beginning installation.
- If in doubt about electrical installation, consult a licensed electrician.
- Turn off electricity to fixture before replacing the bulb(s).

### **TOOLS REQUIRED**











## **CARE AND MAINTENANCE**

Wipe clean using soft, dry cloth or static duster. Always avoid using harsh chemicals and abrasives to clean fixture as they may damage the finish.

If you need further assistance call Quoizel Customer Care at 1-800-645-3184 (9:00am - 5:00pm EST), or visit us on-line at www.quoizel.com.

## **PACKAGE CONTENTS**



# **MOUNTING HARDWARE**











Outlet Box Screw















Your installation is now complete! Restore electricity and save this sheet for future reference.