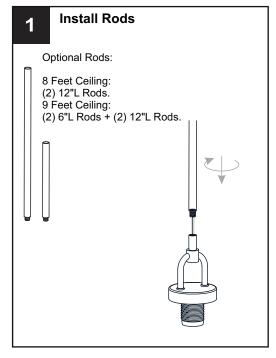

off electricity at the circuit breaker box or the main fuse box.
- RISK OF FIRE Use bulbs specified by the markings and/or labels on the fixture.

- For your safety, read instructions completely before beginning installation.
- If in doubt about electrical installation, consult a licensed electrician.
- Turn off electricity to fixture before replacing the bulb(s).

### **TOOLS REQUIRED**











## **CARE AND MAINTENANCE**

Wipe clean using soft, dry cloth or static duster. Always avoid using harsh chemicals and abrasives to clean fixture as they may damage the finish.

If you need further assistance call Quoizel Customer Care at 1-800-645-3184 (9:00am - 5:00pm EST), or visit us on-line at www.quoizel.com.

## **PACKAGE CONTENTS**



# **MOUNTING HARDWARE**











Outlet Box Screw















Your installation is now complete! Restore electricity and save this sheet for future reference.