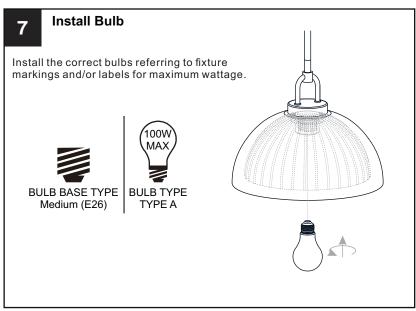

# **SAFETY INFORMATION**

Released Date: 2024-02-22

Please read and understand this entire manual before attempting to assemble, install or operate the product. WARNING

- RISK OF ELECTRIC SHOCK Before beginning installation, turn off electricity at the circuit breaker box or the main fuse box.
- RISK OF FIRE Use bulbs specified by the markings and/or labels on the fixture.