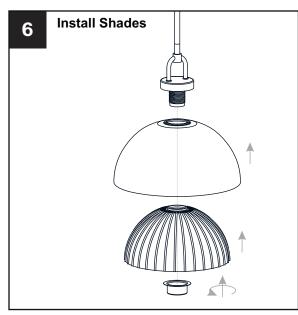

icity at the circuit breaker box or the main fuse box.
- RISK OF FIRE Use bulbs specified by the markings and/or labels on the fixture.

- For your safety, read instructions completely before beginning installation.
- If in doubt about electrical installation, consult a licensed electrician.
- Turn off electricity to fixture before replacing the bulb(s).

### **TOOLS REQUIRED**











## **CARE AND MAINTENANCE**

Wipe clean using soft, dry cloth or static duster. Always avoid using harsh chemicals and abrasives to clean fixture as they may damage the finish.

If you need further assistance call Quoizel Customer Care at 1-800-645-3184 (9:00am - 5:00pm EST), or visit us on-line at www.quoizel.com.

## **PACKAGE CONTENTS**



# **MOUNTING HARDWARE**











Outlet Box Screw















Your installation is now complete! Restore electricity and save this sheet for future reference.