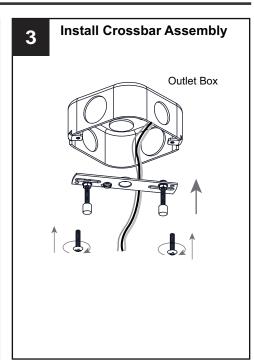

electricity at the circuit breaker box or the main fuse box.
- RISK OF FIRE Use bulbs specified by the markings and/or labels on the fixture.

- For your safety, read instructions completely before beginning installation.
- If in doubt about electrical installation, consult a licensed electrician.
- Turn off electricity to fixture before replacing the bulb(s).

### **TOOLS REQUIRED**











## **CARE AND MAINTENANCE**

Wipe clean using soft, dry cloth or static duster. Always avoid using harsh chemicals and abrasives to clean fixture as they may damage the finish.

If you need further assistance call Quoizel Customer Care at 1-800-645-3184 (9:00am - 5:00pm EST), or visit us on-line at www.quoizel.com.

## **PACKAGE CONTENTS**



# **MOUNTING HARDWARE**











Outlet Box Screw















Your installation is now complete! Restore electricity and save this sheet for future reference.