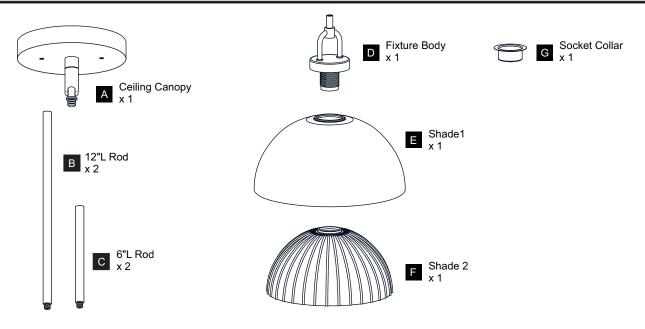

OF ELECTRIC SHOCK Before beginning installation, turn off electricity at the circuit breaker box or the main fuse box.
- RISK OF FIRE Use bulbs specified by the markings and/or labels on the fixture.

- For your safety, read instructions completely before beginning installation.
- If in doubt about electrical installation, consult a licensed electrician.
- Turn off electricity to fixture before replacing the bulb(s).

### **TOOLS REQUIRED**











## **CARE AND MAINTENANCE**

Wipe clean using soft, dry cloth or static duster. Always avoid using harsh chemicals and abrasives to clean fixture as they may damage the finish.

If you need further assistance call Quoizel Customer Care at 1-800-645-3184 (9:00am - 5:00pm EST), or visit us on-line at www.quoizel.com.

## **PACKAGE CONTENTS**



# **MOUNTING HARDWARE**











Outlet Box Screw















Your installation is now complete! Restore electricity and save this sheet for future reference.