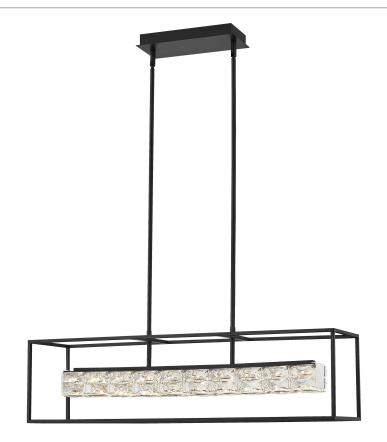

# PCDZ136MBK

Dazzle Island Light Matte Black

# **DIMENSIONS**

Dimensions: 35.5" W x 10" H x 9.25" D

Overall Height: 49.5"

Canopy Dimensions: 11.00"W x 1.50"D

Chain/Downrod Length: 4 (0.5"D x 6") and 4 (0.5"D x 12")

Down Rods

Weight: 19.50 lbs

## **DETAILS**

Material: Steel

Glass/Shade Description: Crystal

Remote Included: No