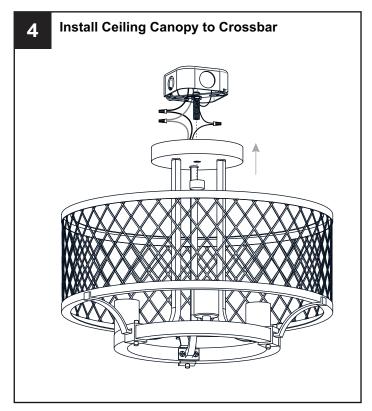

## **MOUNTING HARDWARE**

BB Wire Connector

Outlet Box Screw

Your installation is now complete! Restore electricity and save this sheet for future reference.