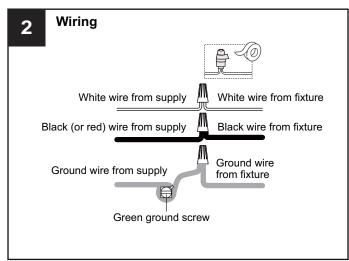

## **MOUNTING HARDWARE**

BB Wire Connector

Outlet Box Screw

Your installation is now complete! Restore electricity and save this sheet for future reference.