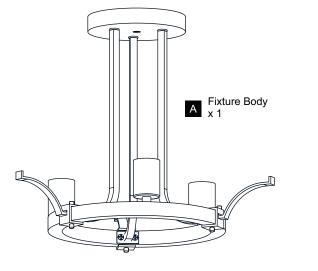

SHOCK Before beginning installation, turn off electricity at the circuit breaker box or the main fuse box.
- RISK OF FIRE Use bulbs specified by the markings and/or labels on the fixture.

#### CAUTION

- For your safety, read instructions completely before beginning installation.
- If in doubt about electrical installation, consult a licensed electrician.
- Turn off electricity to fixture before replacing the bulb(s).

### **TOOLS REQUIRED**







## **CARE AND MAINTENANCE**

 Wipe clean using soft, dry cloth or static duster. Always avoid using harsh chemicals and abrasives to clean fixture as they may damage the finish.

If you need further assistance call Quoizel Customer Care at 1-800-645-3184 (9:00am - 5:00pm EST), or visit us on-line at www.quoizel.com.

### **PACKAGE CONTENTS**





## **MOUNTING HARDWARE**









BB Wire Connector

Outlet Box Screw











Your installation is now complete! Restore electricity and save this sheet for future reference.