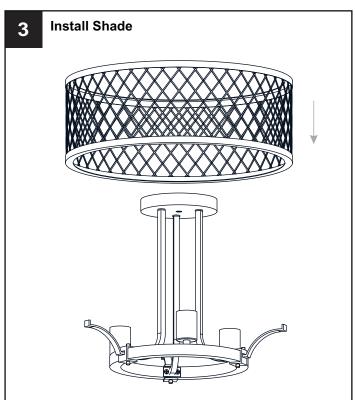

er box or the main fuse box.
- RISK OF FIRE Use bulbs specified by the markings and/or labels on the fixture.

#### CAUTION

- For your safety, read instructions completely before beginning installation.
- If in doubt about electrical installation, consult a licensed electrician.
- Turn off electricity to fixture before replacing the bulb(s).

### **TOOLS REQUIRED**







## **CARE AND MAINTENANCE**

 Wipe clean using soft, dry cloth or static duster. Always avoid using harsh chemicals and abrasives to clean fixture as they may damage the finish.

If you need further assistance call Quoizel Customer Care at 1-800-645-3184 (9:00am - 5:00pm EST), or visit us on-line at www.quoizel.com.

### **PACKAGE CONTENTS**





## **MOUNTING HARDWARE**









BB Wire Connector

Outlet Box Screw











Your installation is now complete! Restore electricity and save this sheet for future reference.