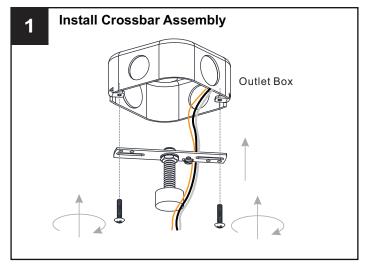

## **MOUNTING HARDWARE**

BB Wire Connector

Outlet Box Screw

Your installation is now complete! Restore electricity and save this sheet for future reference.