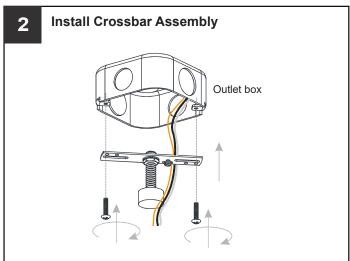

### **MOUNTING HARDWARE**

BB Wire Connector

CC Outlet Box Screw x 2

Your installation is now complete! Restore electricity and save this sheet for future reference.