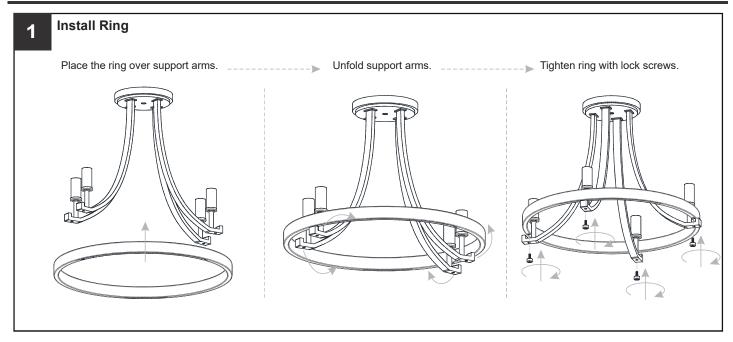

main fuse box.
- RISK OF FIRE Use bulbs specified by the markings and/or labels on the fixture.

#### **CAUTION**

- · For your safety, read instructions completely before beginning installation.
- If in doubt about electrical installation, consult a licensed electrician.
- Turn off electricity to fixture before replacing the bulb(s).

### **TOOLS REQUIRED**











### **CARE AND MAINTENANCE**

• Wipe clean using soft, dry cloth or static duster. Always avoid using harsh chemicals and abrasives to clean fixture as they may damage the finish.

If you need further assistance call Quoizel Customer Care at 1-800-645-3184 (9:00am - 5:00pm EST), or visit us on-line at www.quoizel.com.

## **PACKAGE CONTENTS**



### **MOUNTING HARDWARE**









BB Wire Connector

CC Outlet Box Screw x 2











Your installation is now complete! Restore electricity and save this sheet for future reference.