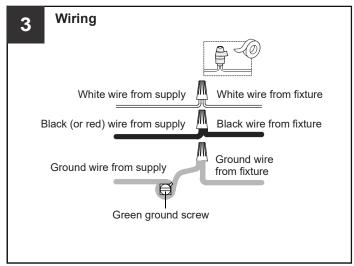

### **MOUNTING HARDWARE**

BB Wire Connector

CC Outlet Box Screw x 2

Your installation is now complete! Restore electricity and save this sheet for future reference.