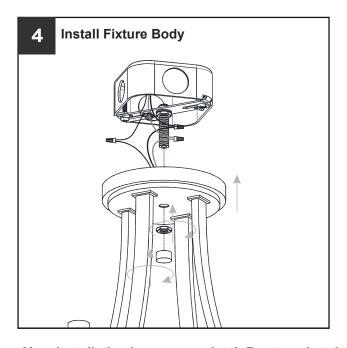

### **MOUNTING HARDWARE**

BB Wire Connector

CC Outlet Box Screw x 2

Your installation is now complete! Restore electricity and save this sheet for future reference.