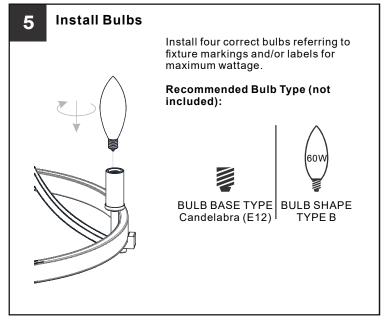

### WARNING

- RISK OF ELECTRIC SHOCK Before beginning installation, turn off electricity at the circuit breaker box or the main fuse box.
- RISK OF FIRE Use bulbs specified by the markings and/or labels on the fixture.