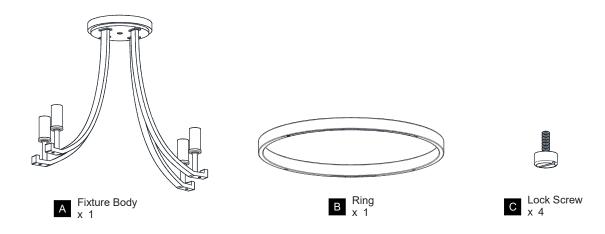

re beginning installation, turn off electricity at the circuit breaker box or the main fuse box.
- RISK OF FIRE Use bulbs specified by the markings and/or labels on the fixture.

#### **CAUTION**

- · For your safety, read instructions completely before beginning installation.
- If in doubt about electrical installation, consult a licensed electrician.
- Turn off electricity to fixture before replacing the bulb(s).

### **TOOLS REQUIRED**











### **CARE AND MAINTENANCE**

• Wipe clean using soft, dry cloth or static duster. Always avoid using harsh chemicals and abrasives to clean fixture as they may damage the finish.

If you need further assistance call Quoizel Customer Care at 1-800-645-3184 (9:00am - 5:00pm EST), or visit us on-line at www.quoizel.com.

## **PACKAGE CONTENTS**



### **MOUNTING HARDWARE**









BB Wire Connector

CC Outlet Box Screw x 2











Your installation is now complete! Restore electricity and save this sheet for future reference.