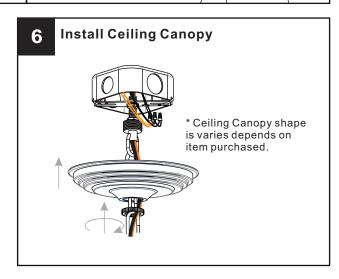

ff electricity at the circuit breaker box or the main fuse box.
- RISK OF FIRE Use bulbs specified by the markings and/or labels on the fixture.

#### CAUTION

- For your safety, read instructions completely before beginning installation.
- If in doubt about electrical installation, consult a licensed electrician.
- Turn off electricity to fixture before replacing the bulb(s).

#### **TOOLS REQUIRED**













## **CARE AND MAINTENANCE**

• Wipe clean using soft, dry cloth or static duster. Always avoid using harsh chemicals and abrasives to clean fixture as they may damage the finish.

If you need further assistance call Quoizel Customer Care at 1-800-645-3184 (9:00am - 5:00pm EST), or visit us on-line at www.quoizel.com.

# **PACKAGE CONTENTS**



## **MOUNTING HARDWARE**



















Your installation is now complete! Restore electricity and save this sheet for future reference.