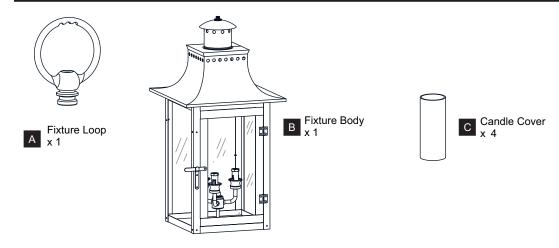

Before beginning installation, turn off electricity at the circuit breaker box or the main fuse box.
- RISK OF FIRE Use bulbs specified by the markings and/or labels on the fixture.

#### CAUTION

- For your safety, read instructions completely before beginning installation.
- If in doubt about electrical installation, consult a licensed electrician.
- Turn off electricity to fixture before replacing the bulb(s).

#### **TOOLS REQUIRED**













## **CARE AND MAINTENANCE**

• Wipe clean using soft, dry cloth or static duster. Always avoid using harsh chemicals and abrasives to clean fixture as they may damage the finish.

If you need further assistance call Quoizel Customer Care at 1-800-645-3184 (9:00am - 5:00pm EST), or visit us on-line at www.quoizel.com.

# **PACKAGE CONTENTS**



## **MOUNTING HARDWARE**



















Your installation is now complete! Restore electricity and save this sheet for future reference.