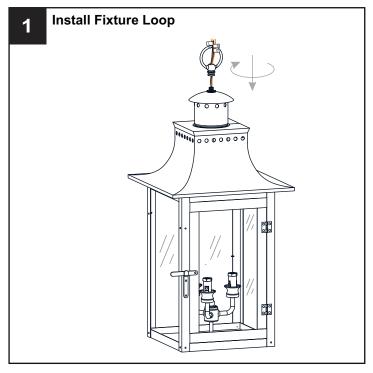

## **MOUNTING HARDWARE**

Your installation is now complete! Restore electricity and save this sheet for future reference.