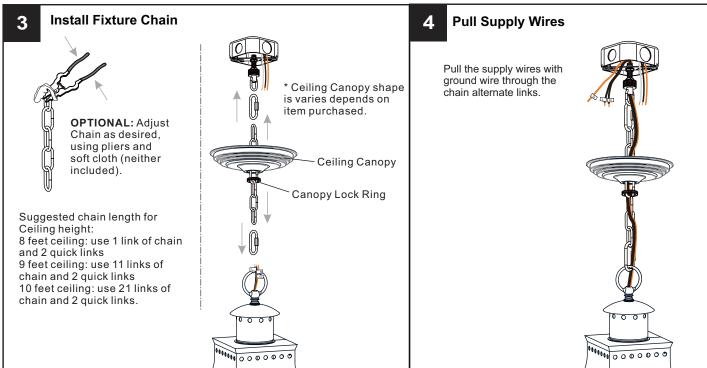

rn off electricity at the circuit breaker box or the main fuse box.
- RISK OF FIRE Use bulbs specified by the markings and/or labels on the fixture.

#### CAUTION

- For your safety, read instructions completely before beginning installation.
- If in doubt about electrical installation, consult a licensed electrician.
- Turn off electricity to fixture before replacing the bulb(s).

#### **TOOLS REQUIRED**













## **CARE AND MAINTENANCE**

• Wipe clean using soft, dry cloth or static duster. Always avoid using harsh chemicals and abrasives to clean fixture as they may damage the finish.

If you need further assistance call Quoizel Customer Care at 1-800-645-3184 (9:00am - 5:00pm EST), or visit us on-line at www.quoizel.com.

# **PACKAGE CONTENTS**



## **MOUNTING HARDWARE**



















Your installation is now complete! Restore electricity and save this sheet for future reference.