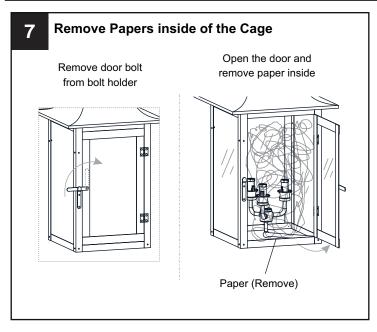

electricity at the circuit breaker box or the main fuse box.
- RISK OF FIRE Use bulbs specified by the markings and/or labels on the fixture.

#### CAUTION

- For your safety, read instructions completely before beginning installation.
- If in doubt about electrical installation, consult a licensed electrician.
- Turn off electricity to fixture before replacing the bulb(s).

#### **TOOLS REQUIRED**













## **CARE AND MAINTENANCE**

• Wipe clean using soft, dry cloth or static duster. Always avoid using harsh chemicals and abrasives to clean fixture as they may damage the finish.

If you need further assistance call Quoizel Customer Care at 1-800-645-3184 (9:00am - 5:00pm EST), or visit us on-line at www.quoizel.com.

# **PACKAGE CONTENTS**



## **MOUNTING HARDWARE**



















Your installation is now complete! Restore electricity and save this sheet for future reference.