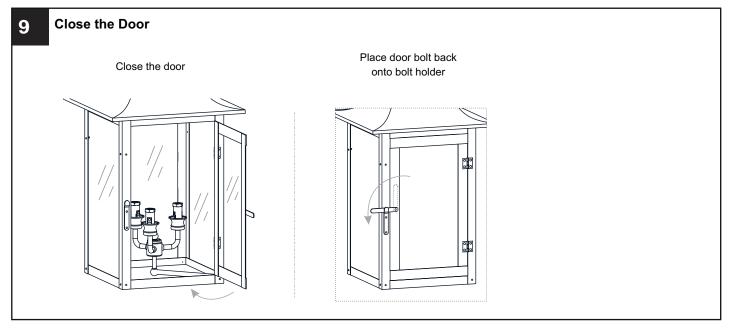

ctricity at the circuit breaker box or the main fuse box.
- RISK OF FIRE Use bulbs specified by the markings and/or labels on the fixture.

#### CAUTION

- For your safety, read instructions completely before beginning installation.
- If in doubt about electrical installation, consult a licensed electrician.
- Turn off electricity to fixture before replacing the bulb(s).

#### **TOOLS REQUIRED**













## **CARE AND MAINTENANCE**

• Wipe clean using soft, dry cloth or static duster. Always avoid using harsh chemicals and abrasives to clean fixture as they may damage the finish.

If you need further assistance call Quoizel Customer Care at 1-800-645-3184 (9:00am - 5:00pm EST), or visit us on-line at www.quoizel.com.

# **PACKAGE CONTENTS**



## **MOUNTING HARDWARE**



















Your installation is now complete! Restore electricity and save this sheet for future reference.