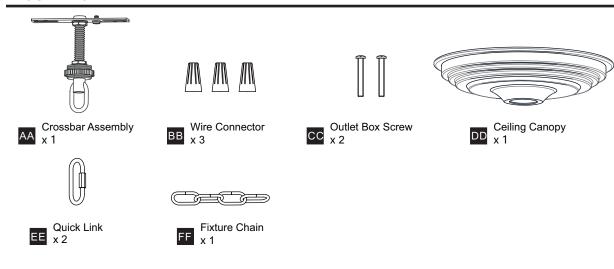

## **MOUNTING HARDWARE**

Your installation is now complete! Restore electricity and save this sheet for future reference.