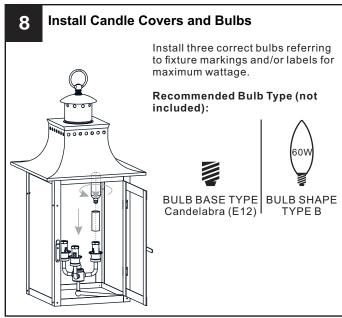

lectricity at the circuit breaker box or the main fuse box.
- RISK OF FIRE Use bulbs specified by the markings and/or labels on the fixture.

#### CAUTION

- For your safety, read instructions completely before beginning installation.
- If in doubt about electrical installation, consult a licensed electrician.
- Turn off electricity to fixture before replacing the bulb(s).

#### **TOOLS REQUIRED**













## **CARE AND MAINTENANCE**

• Wipe clean using soft, dry cloth or static duster. Always avoid using harsh chemicals and abrasives to clean fixture as they may damage the finish.

If you need further assistance call Quoizel Customer Care at 1-800-645-3184 (9:00am - 5:00pm EST), or visit us on-line at www.quoizel.com.

# **PACKAGE CONTENTS**



## **MOUNTING HARDWARE**



















Your installation is now complete! Restore electricity and save this sheet for future reference.