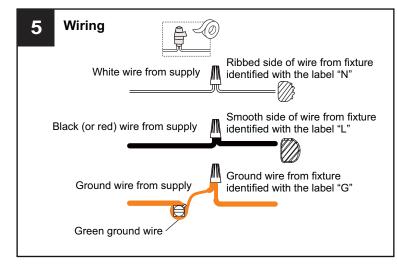

off electricity at the circuit breaker box or the main fuse box.
- RISK OF FIRE Use bulbs specified by the markings and/or labels on the fixture.

#### CAUTION

- For your safety, read instructions completely before beginning installation.
- If in doubt about electrical installation, consult a licensed electrician.
- Turn off electricity to fixture before replacing the bulb(s).

#### **TOOLS REQUIRED**













## **CARE AND MAINTENANCE**

• Wipe clean using soft, dry cloth or static duster. Always avoid using harsh chemicals and abrasives to clean fixture as they may damage the finish.

If you need further assistance call Quoizel Customer Care at 1-800-645-3184 (9:00am - 5:00pm EST), or visit us on-line at www.quoizel.com.

# **PACKAGE CONTENTS**



## **MOUNTING HARDWARE**



















Your installation is now complete! Restore electricity and save this sheet for future reference.