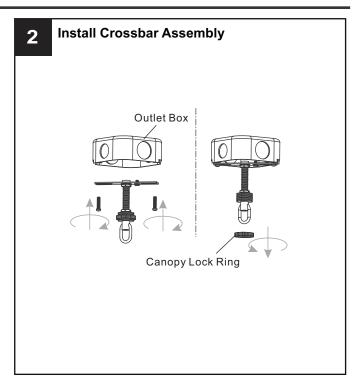

turn off electricity at the circuit breaker box or the main fuse box.
- RISK OF FIRE Use bulbs specified by the markings and/or labels on the fixture.

#### CAUTION

- For your safety, read instructions completely before beginning installation.
- If in doubt about electrical installation, consult a licensed electrician.
- Turn off electricity to fixture before replacing the bulb(s).

#### **TOOLS REQUIRED**













## **CARE AND MAINTENANCE**

• Wipe clean using soft, dry cloth or static duster. Always avoid using harsh chemicals and abrasives to clean fixture as they may damage the finish.

If you need further assistance call Quoizel Customer Care at 1-800-645-3184 (9:00am - 5:00pm EST), or visit us on-line at www.quoizel.com.

# **PACKAGE CONTENTS**



## **MOUNTING HARDWARE**



















Your installation is now complete! Restore electricity and save this sheet for future reference.