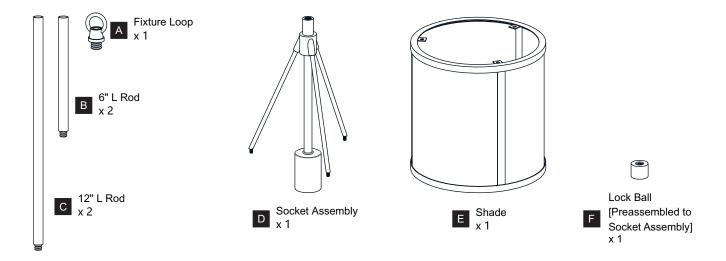

## **PACKAGE CONTENTS**

# **MOUNTING HARDWARE**

Quick Link

Your installation is now complete! Restore electricity and save this sheet for future reference.