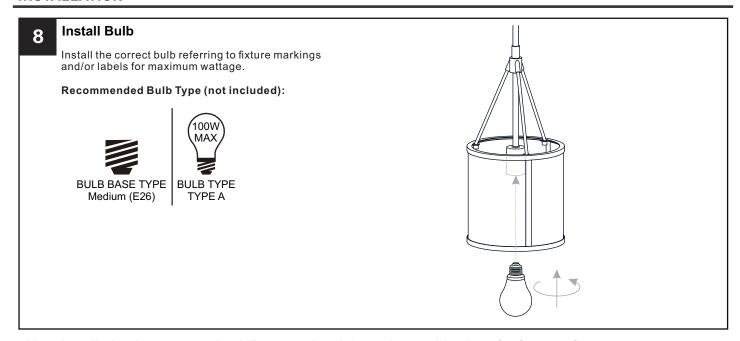

#### WARNING

- RISK OF ELECTRIC SHOCK Before beginning installation, turn off electricity at the circuit breaker box or the main fuse box. RISK OF FIRE Use bulbs specified by the markings and/or labels on the fixture.