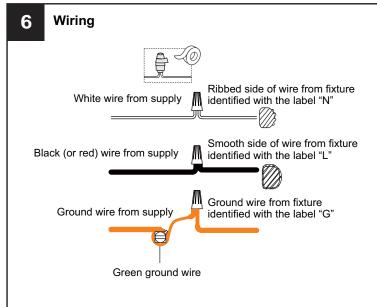

breaker box or the main fuse box. RISK OF FIRE Use bulbs specified by the markings and/or labels on the fixture.

#### **CAUTION**

- For your safety, read instructions completely before beginning installation.
- If in doubt about electrical installation, consult a licensed electrician.
- Turn off electricity to fixture before replacing the bulb(s).

#### **TOOLS REQUIRED**











### **CARE AND MAINTENANCE**

Wipe clean using soft, dry cloth or static duster. Always avoid using harsh chemicals and abrasives to clean fixture as they may damage the finish.

If you need further assistance call Quoizel Customer Care at 1-800-645-3184 (9:00am - 5:00pm EST), or visit us on-line at www.quoizel.com.

## **PACKAGE CONTENTS**



# **MOUNTING HARDWARE**



















Quick Link

















Your installation is now complete! Restore electricity and save this sheet for future reference.