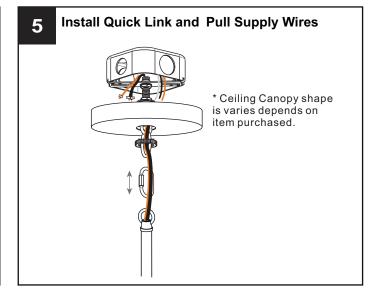

# **MOUNTING HARDWARE**

Quick Link

Your installation is now complete! Restore electricity and save this sheet for future reference.