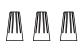

turn off electricity at the circuit breaker box or the main fuse box. RISK OF FIRE Use bulbs specified by the markings and/or labels on the fixture.

#### **CAUTION**

- For your safety, read instructions completely before beginning installation.
- If in doubt about electrical installation, consult a licensed electrician.
- Turn off electricity to fixture before replacing the bulb(s).

#### **TOOLS REQUIRED**











### **CARE AND MAINTENANCE**

Wipe clean using soft, dry cloth or static duster. Always avoid using harsh chemicals and abrasives to clean fixture as they may damage the finish.

If you need further assistance call Quoizel Customer Care at 1-800-645-3184 (9:00am - 5:00pm EST), or visit us on-line at www.quoizel.com.

## **PACKAGE CONTENTS**



# **MOUNTING HARDWARE**



















Quick Link

















Your installation is now complete! Restore electricity and save this sheet for future reference.