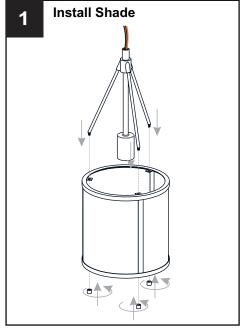

he circuit breaker box or the main fuse box. RISK OF FIRE Use bulbs specified by the markings and/or labels on the fixture.

#### **CAUTION**

- For your safety, read instructions completely before beginning installation.
- If in doubt about electrical installation, consult a licensed electrician.
- Turn off electricity to fixture before replacing the bulb(s).

#### **TOOLS REQUIRED**











### **CARE AND MAINTENANCE**

Wipe clean using soft, dry cloth or static duster. Always avoid using harsh chemicals and abrasives to clean fixture as they may damage the finish.

If you need further assistance call Quoizel Customer Care at 1-800-645-3184 (9:00am - 5:00pm EST), or visit us on-line at www.quoizel.com.

## **PACKAGE CONTENTS**



# **MOUNTING HARDWARE**



















Quick Link

















Your installation is now complete! Restore electricity and save this sheet for future reference.