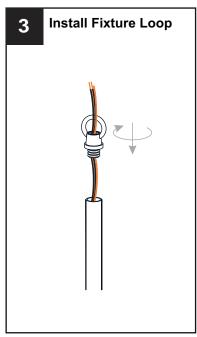

# **MOUNTING HARDWARE**

Quick Link

Your installation is now complete! Restore electricity and save this sheet for future reference.