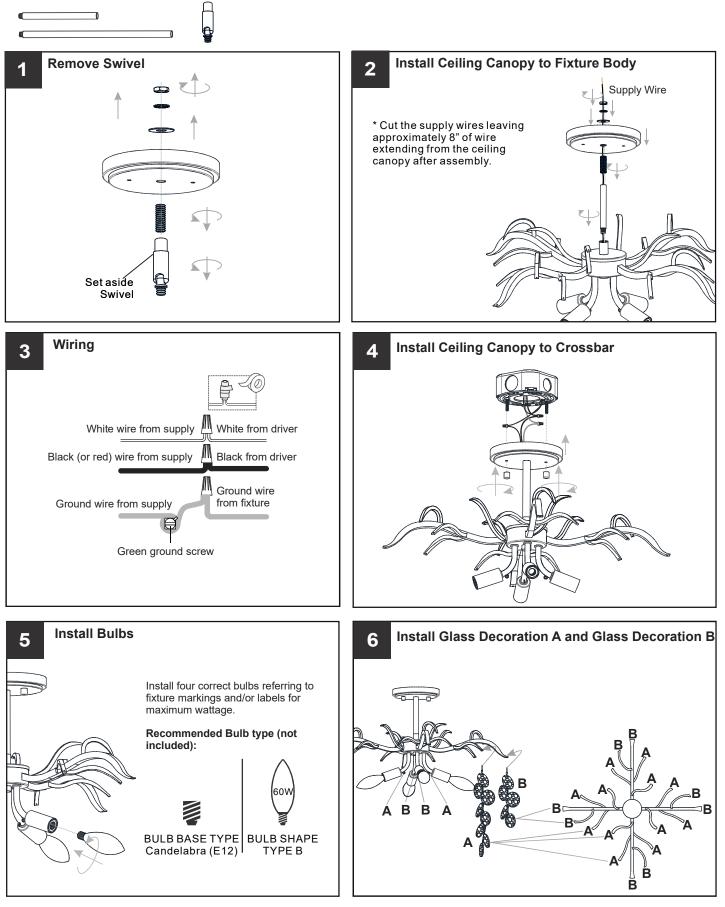

### INSTALLATION

**IMPORTANT:** This CONVERTIBLE fixture can be mounted as pendant light or semi-flush light. **DO NOT CUT SUPPLY WIRES** if you intend to use it as pendant light.

#### OPTION 1: SEMI-FLUSH - MAP1720GFL, MAP1720EK

\* Set aside (2) 6"L Rods and (2) 12"L Rods, swivel since they are not required for the semi-flush installation.

Your installation is now complete! Restore electricity and save this sheet for future reference.

### OPTION 2: PENDANT - MAP2820GFL, MAP2820EK

Your installation is now complete! Restore electricity and save this sheet for future reference.