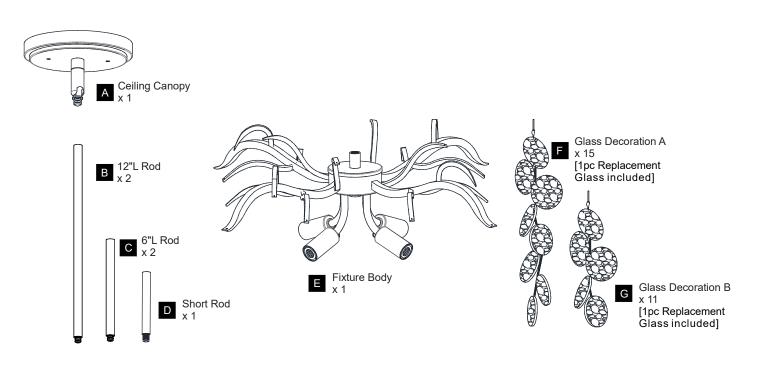

IC SHOCK Before beginning installation, turn off electricity at the circuit breaker box or the main fuse box.
- RISK OF FIRE Use bulbs specified by the markings and/or labels on the fixture.
- CAUTION
- · For your safety, read instructions completely before beginning installation.
- If in doubt about electrical installation, consult a licensed electrician.
- Turn off electricity to fixture before replacing the bulb(s).

#### **TOOLS REQUIRED**



#### **CARE AND MAINTENANCE**

• Wipe clean using soft, dry cloth or static duster. Always avoid using harsh chemicals and abrasives to clean fixture as they may damage the finish.

If you need further assistance call Quoizel Customer Care at 1-800-645-3184 (9:00am - 5:00pm EST), or visit us on-line at www.quoizel.com.

#### **PACKAGE CONTENTS**



#### **MOUNTING HARDWARE**



### INSTALLATION

**IMPORTANT:** This CONVERTIBLE fixture can be mounted as pendant light or semi-flush light. **DO NOT CUT SUPPLY WIRES** if you intend to use it as pendant light.

#### OPTION 1: SEMI-FLUSH - MAP1720GFL, MAP1720EK

\* Set aside (2) 6"L Rods and (2) 12"L Rods, swivel since they are not required for the semi-flush installation.



Your installation is now complete! Restore electricity and save this sheet for future reference.

### OPTION 2: PENDANT - MAP2820GFL, MAP2820EK



Your installation is now complete! Restore electricity and save this sheet for future reference.