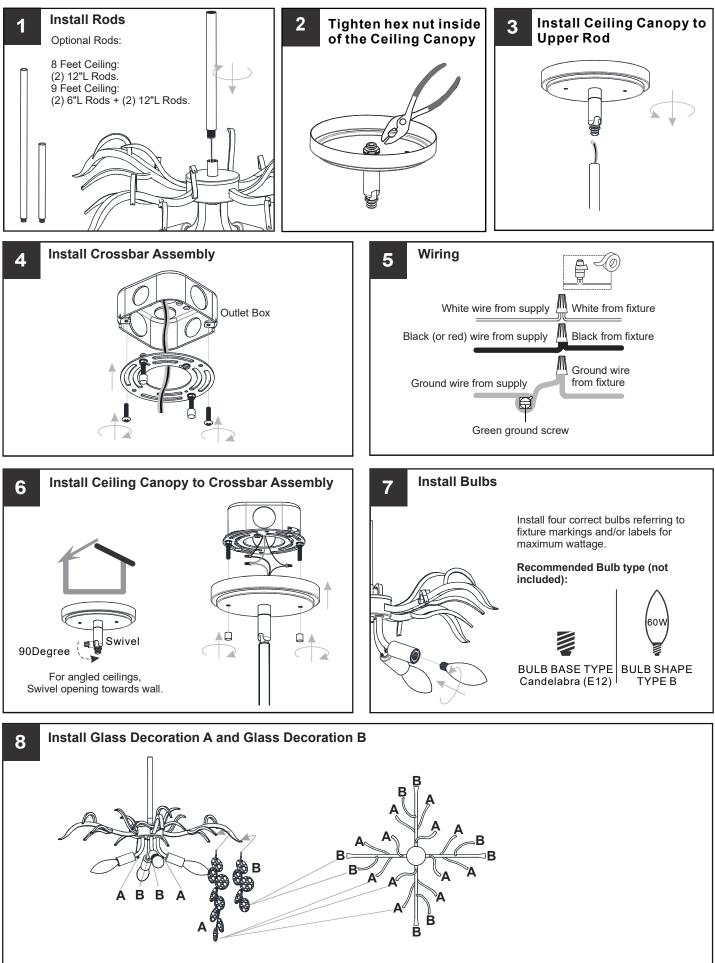

### INSTALLATION

**IMPORTANT:** This CONVERTIBLE fixture can be mounted as pendant light or semi-flush light. **DO NOT CUT SUPPLY WIRES** if you intend to use it as pendant light.

#### OPTION 1: SEMI-FLUSH - MAP1720GFL, MAP1720EK

\* Set aside (2) 6"L Rods and (2) 12"L Rods, swivel since they are not required for the semi-flush installation.

Your installation is now complete! Restore electricity and save this sheet for future reference.

### OPTION 2: PENDANT - MAP2820GFL, MAP2820EK

Your installation is now complete! Restore electricity and save this sheet for future reference.